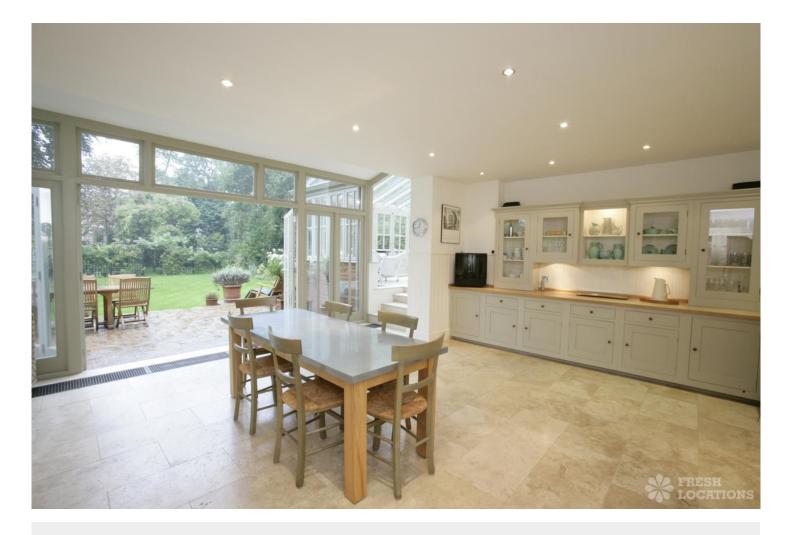

## FL0001 Mount Park - W5

https://www.freshlocations.com/property/mount-park/

Light and bright, detached family home film location with a huge conservatory and a mature garden close to a park in West London. Large, open plan living room and a separate dining room. Spacious kitchen with an aga and dining area. Large master bedroom and a good size children's bedroom. Modern, feminine decor throughout. London Borough of Ealing.