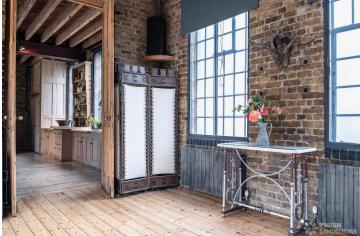

## FL0100 First Option - E2

https://www.freshlocations.com/property/first-option/

Situated in a private courtyard in the heart of Shoreditch, First Option is a versatile 2000 sq ft converted Victorian zip and suspender factory that has served as a highly acclaimed shoot location for over thirty years. 1000 sq ft split level space adjoining a 500 sq ft bespoke kitchen together with a smaller 230 sq ft prep kitchen. Within the main studio space - accessible via a spiral staircase - is an additional 204 sq ft mezzanine with 30 ft of built in desks and work tops. Both the studio space and the main kitchen have high pitched roofs with exposed Scotts pine roof trusses and sanded wooden floors. The fabulous main kitchen has marble and wooden work tops, along with many features designed specifically for shooting purposes; including a mobile island with built in hob, and a glass lighting balcony, an extremely useful feature when shooting in the kitchen which minimises the need for lighting cranes. The studio is ideal for shooting daylight and has an abundance of natural light from both the north and the south, but also can achieve almost full blackout. London Borough of Hackney.

## **Features**

Exposed Beams | Exposed Brick | Gas Hob | Island Cooker | Island Kitchen | Large Kitchen | Light Wood Floor | Moveable Island | Open Plan | Professional Kitchen | Skylights | Spiral Staircase | Tiled Floor | Wood Floors