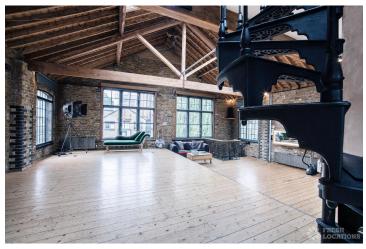

## FL0100 First Option - E2

https://www.freshlocations.com/property/first-option/

Situated in a private courtyard in the heart of Shoreditch, First Option is a versatile 2000 sq ft converted Victorian zip and suspender factory that has served as a highly acclaimed shoot location for over thirty years. 1000 sq ft split level space adjoining a 500 sq ft bespoke kitchen together with a smaller 230 sq ft prep kitchen. Within the main studio space - accessible via a spiral staircase - is an additional 204 sq ft mezzanine with 30 ft of built in desks and work tops. Both the studio space and the main kitchen have high pitched roofs with exposed Scotts pine roof trusses and sanded wooden floors. The fabulous main kitchen has marble and wooden work tops, along with many features designed specifically for shooting purposes; including a mobile island with built in hob, and a glass lighting balcony, an extremely useful feature when shooting in the kitchen which minimises the need for lighting cranes. The studio is ideal for shooting daylight and has an abundance of natural light from both the north and the south, but also can achieve almost full blackout. London Borough of Hackney.

## **Features**

Exposed Beams | Exposed Brick | Gas Hob | Island Cooker | Island Kitchen | Large Kitchen | Light Wood Floor | Moveable Island | Open Plan | Professional Kitchen | Skylights | Spiral Staircase | Tiled Floor | Wood Floors