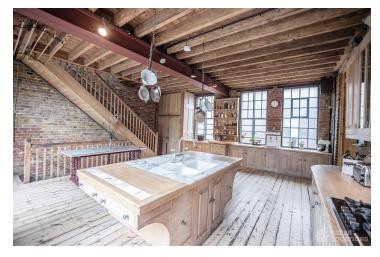

## FL0100 First Option - E2

https://www.freshlocations.com/property/first-option/

Situated in a private courtyard in the heart of Shoreditch, First Option is a versatile 2000 sq ft converted Victorian zip and suspender factory that has served as a highly acclaimed shoot location for over thirty years. 1000 sq ft split level space adjoining a 500 sq ft bespoke kitchen together with a smaller 230 sq ft prep kitchen. Within the main studio space - accessible via a spiral staircase - is an additional 204 sq ft mezzanine with 30 ft of built in desks and work tops. Both the studio space and the main kitchen have high pitched roofs with exposed Scotts pine roof trusses and sanded wooden floors. The fabulous main kitchen has marble and wooden work tops, along with many features designed specifically for shooting purposes; including a mobile island with built in hob, and a glass lighting balcony, an extremely useful feature when shooting in the kitchen which minimises the need for lighting cranes. The studio is ideal for shooting daylight and has an abundance of natural light from both the north and the south, but also can achieve almost full blackout. London Borough of Hackney.

## **Features**

Exposed Beams | Exposed Brick | Gas Hob | Island Cooker | Island Kitchen | Large Kitchen | Light Wood Floor | Moveable Island | Open Plan | Professional Kitchen | Skylights | Spiral Staircase | Tiled Floor | Wood Floors