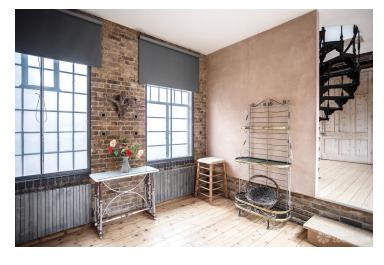

## FL0100 First Option - E2

https://www.freshlocations.com/property/first-option/

Situated in a private courtyard in the heart of Shoreditch, First Option is a versatile 2000 sq ft converted Victorian zip and suspender factory that has served as a highly acclaimed shoot location for over thirty years. 1000 sq ft split level space adjoining a 500 sq ft bespoke kitchen together with a smaller 230 sq ft prep kitchen. Within the main studio space - accessible via a spiral staircase - is an additional 204 sq ft mezzanine with 30 ft of built in desks and work tops. Both the studio space and the main kitchen have high pitched roofs with exposed Scotts pine roof trusses and sanded wooden floors. The fabulous main kitchen has marble and wooden work tops, along with many features designed specifically for shooting purposes; including a mobile island with built in hob, and a glass lighting balcony, an extremely useful feature when shooting in the kitchen which minimises the need for lighting cranes. The studio is ideal for shooting daylight and has an abundance of natural light from both the north and the south, but also can achieve almost full blackout. London Borough of Hackney.

## **Features**

Exposed Beams | Exposed Brick | Gas Hob | Island Cooker | Island Kitchen | Large Kitchen | Light Wood Floor | Moveable Island | Open Plan | Professional Kitchen | Skylights | Spiral Staircase | Tiled Floor | Wood Floors