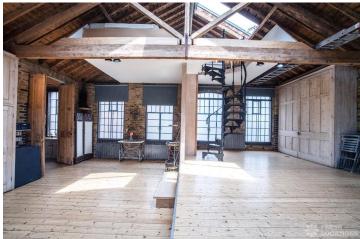

## FL0100 First Option - E2

https://www.freshlocations.com/property/first-option/

Situated in a private courtyard in the heart of Shoreditch, First Option is a versatile 2000 sq ft converted Victorian zip and suspender factory that has served as a highly acclaimed shoot location for over thirty years. 1000 sq ft split level space adjoining a 500 sq ft bespoke kitchen together with a smaller 230 sq ft prep kitchen. Within the main studio space - accessible via a spiral staircase - is an additional 204 sq ft mezzanine with 30 ft of built in desks and work tops. Both the studio space and the main kitchen have high pitched roofs with exposed Scotts pine roof trusses and sanded wooden floors. The fabulous main kitchen has marble and wooden work tops, along with many features designed specifically for shooting purposes; including a mobile island with built in hob, and a glass lighting balcony, an extremely useful feature when shooting in the kitchen which minimises the need for lighting cranes. The studio is ideal for shooting daylight and has an abundance of natural light from both the north and the south, but also can achieve almost full blackout. London Borough of Hackney.

## **Features**

Exposed Beams | Exposed Brick | Gas Hob | Island Cooker | Island Kitchen | Large Kitchen | Light Wood Floor | Moveable Island | Open Plan | Professional Kitchen | Skylights | Spiral Staircase | Tiled Floor | Wood Floors