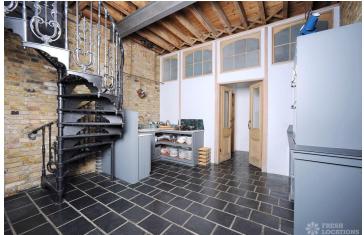

## FL0100 First Option - E2

https://www.freshlocations.com/property/first-option/

Situated in a private courtyard in the heart of Shoreditch, First Option is a versatile 2000 sq ft converted Victorian zip and suspender factory that has served as a highly acclaimed shoot location for over thirty years. 1000 sq ft split level space adjoining a 500 sq ft bespoke kitchen together with a smaller 230 sq ft prep kitchen. Within the main studio space - accessible via a spiral staircase - is an additional 204 sq ft mezzanine with 30 ft of built in desks and work tops. Both the studio space and the main kitchen have high pitched roofs with exposed Scotts pine roof trusses and sanded wooden floors. The fabulous main kitchen has marble and wooden work tops, along with many features designed specifically for shooting purposes; including a mobile island with built in hob, and a glass lighting balcony, an extremely useful feature when shooting in the kitchen which minimises the need for lighting cranes. The studio is ideal for shooting daylight and has an abundance of natural light from both the north and the south, but also can achieve almost full blackout. London Borough of Hackney.

## **Features**

Exposed Beams | Exposed Brick | Gas Hob | Island Cooker | Island Kitchen | Large Kitchen | Light Wood Floor | Moveable Island | Open Plan | Professional Kitchen | Skylights | Spiral Staircase | Tiled Floor | Wood Floors