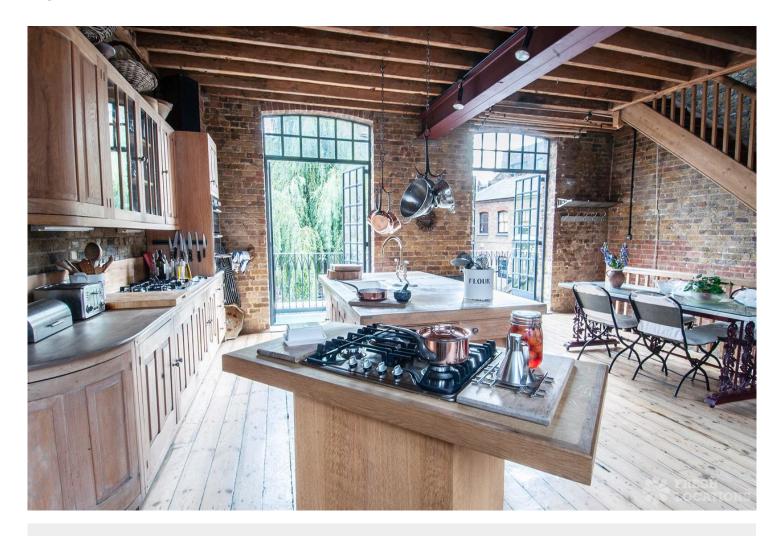

## FL0100 First Option - E2

https://www.freshlocations.com/property/first-option/

Situated in a private courtyard in the heart of Shoreditch, First Option is a versatile 2000 sq ft converted Victorian zip and suspender factory that has served as a highly acclaimed shoot location for over thirty years. 1000 sq ft split level space adjoining a 500 sq ft bespoke kitchen together with a smaller 230 sq ft prep kitchen. Within the main studio space - accessible via a spiral staircase - is an additional 204 sq ft mezzanine with 30 ft of built in desks and work tops. Both the studio space and the main kitchen have high pitched roofs with exposed Scotts pine roof trusses and sanded wooden floors. The fabulous main kitchen has marble and wooden work tops, along with many features designed specifically for shooting purposes; including a mobile island with built in hob, and a glass lighting balcony, an extremely useful feature when shooting in the kitchen which minimises the need for lighting cranes. The studio is ideal for shooting daylight and has an abundance of natural light from both the north and the south, but also can achieve almost full blackout. London Borough of Hackney.

## **Features**

Exposed Beams | Exposed Brick | Gas Hob | Island Cooker | Island Kitchen | Large Kitchen | Light Wood Floor | Moveable Island | Open Plan | Professional Kitchen | Skylights | Spiral Staircase | Tiled Floor | Wood Floors