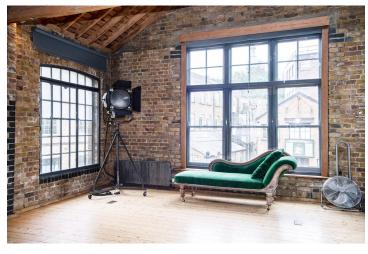

## FL0100 First Option - E2

https://www.freshlocations.com/property/first-option/

Situated in a private courtyard in the heart of Shoreditch, First Option is a versatile 2000 sq ft converted Victorian zip and suspender factory that has served as a highly acclaimed shoot location for over thirty years. 1000 sq ft split level space adjoining a 500 sq ft bespoke kitchen together with a smaller 230 sq ft prep kitchen. Within the main studio space - accessible via a spiral staircase - is an additional 204 sq ft mezzanine with 30 ft of built in desks and work tops. Both the studio space and the main kitchen have high pitched roofs with exposed Scotts pine roof trusses and sanded wooden floors. The fabulous main kitchen has marble and wooden work tops, along with many features designed specifically for shooting purposes; including a mobile island with built in hob, and a glass lighting balcony, an extremely useful feature when shooting in the kitchen which minimises the need for lighting cranes. The studio is ideal for shooting daylight and has an abundance of natural light from both the north and the south, but also can achieve almost full blackout. London Borough of Hackney.

## **Features**

Exposed Beams | Exposed Brick | Gas Hob | Island Cooker | Island Kitchen | Large Kitchen | Light Wood Floor | Moveable Island | Open Plan | Professional Kitchen | Skylights | Spiral Staircase | Tiled Floor | Wood Floors