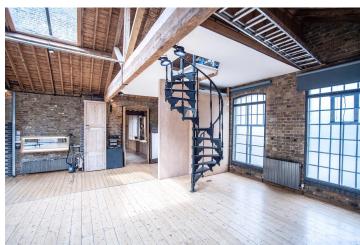

## FL0100 First Option - E2

https://www.freshlocations.com/property/first-option/

Situated in a private courtyard in the heart of Shoreditch, First Option is a versatile 2000 sq ft converted Victorian zip and suspender factory that has served as a highly acclaimed shoot location for over thirty years. 1000 sq ft split level space adjoining a 500 sq ft bespoke kitchen together with a smaller 230 sq ft prep kitchen. Within the main studio space - accessible via a spiral staircase - is an additional 204 sq ft mezzanine with 30 ft of built in desks and work tops. Both the studio space and the main kitchen have high pitched roofs with exposed Scotts pine roof trusses and sanded wooden floors. The fabulous main kitchen has marble and wooden work tops, along with many features designed specifically for shooting purposes; including a mobile island with built in hob, and a glass lighting balcony, an extremely useful feature when shooting in the kitchen which minimises the need for lighting cranes. The studio is ideal for shooting daylight and has an abundance of natural light from both the north and the south, but also can achieve almost full blackout. London Borough of Hackney.

## **Features**

Exposed Beams | Exposed Brick | Gas Hob | Island Cooker | Island Kitchen | Large Kitchen | Light Wood Floor | Moveable Island | Open Plan | Professional Kitchen | Skylights | Spiral Staircase | Tiled Floor | Wood Floors