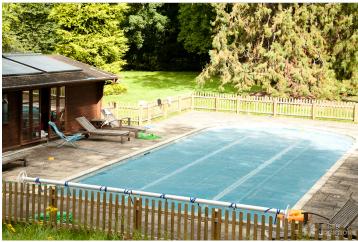

## FL0113 Purley Manor - RG8

https://www.freshlocations.com/property/purley-manor/

A stunning country manor filming location near Reading, Berkshire. Elegant mix of modern and traditional style. Large, interconnected reception rooms with open fireplaces and large windows, bedrooms, bathrooms and gardens featuring a lake, swimming pool and tennis court. Plenty of parking on private land.

## **Features**

Courtyard | Dark Wood Floor | Driveway | Ensuite | Exposed Beams | Fireplace | Garden | Greenhouse | Large Bathroom | Large Bedroom | Painted Floors | Panelling | Staircase | Swimming Pool | Tennis Court | Tiled Floor | Walled Garden | Wood Floors