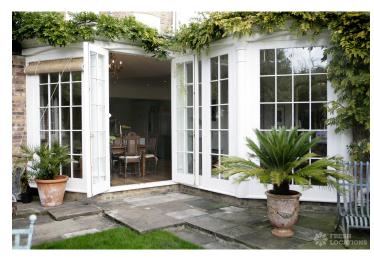

## FL0125 Richmond Lodge - TW10

https://www.freshlocations.com/property/richmond-lodge/

A beautiful filming location near Richmond Park. Elegant Georgian Lodge with period interiors, a large kitchen, separate living room with feature fireplace and a traditional dining room with red painted walls. Pretty bedrooms with french beds and unusual bathrooms. London Borough of Richmond.

## **Features**

Aga | Courtyard | Driveway | Ensuite | Fireplace | Full Height Windows | Garden | Island Kitchen | Large Bathroom | Large Bedroom | Large Driveway | Large Kitchen | Light Wood Floor | Open Plan | Panelling | Staircase | Wood Floors