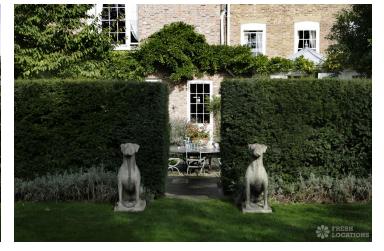

## FL0125 Richmond Lodge - TW10

https://www.freshlocations.com/property/richmond-lodge/

A beautiful filming location near Richmond Park. Elegant Georgian Lodge with period interiors, a large kitchen, separate living room with feature fireplace and a traditional dining room with red painted walls. Pretty bedrooms with french beds and unusual bathrooms. London Borough of Richmond.

## **Features**

Aga | Courtyard | Driveway | Ensuite | Fireplace | Full Height Windows | Garden | Island Kitchen | Large Bathroom | Large Bedroom | Large Driveway | Large Kitchen | Light Wood Floor | Open Plan | Panelling | Staircase | Wood Floors