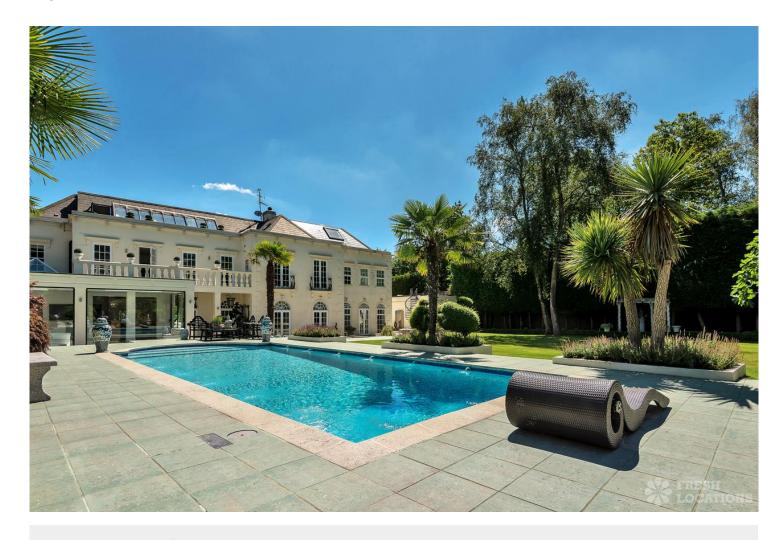

## FL0227 Ambleside - AL9

https://www.freshlocations.com/property/ambleside/

Glamorous and unique Modern Mansion shoot location near Potters Bar. Elegant interior with white marble floors and a grand, double height entrance hall. Outdoor swimming pool with Japanese Pool House and lavish landscaped garden.

## **Features**

Balcony | Driveway | Ensuite | Fireplace | Full Height Windows | Garden | Island Kitchen | Large Bedroom | Marble Floor | Skylights | Spiral Staircase | Staircase | Swimming Pool | Tiled Floor | Walk In Shower