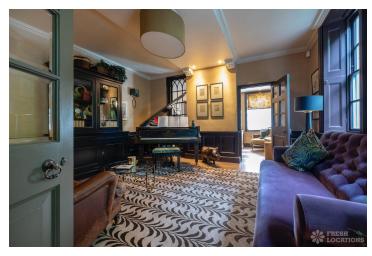

## FL0291 Apothecary - N6

https://www.freshlocations.com/property/apothecary/

This Georgian house in North London offers period character within the original house alongside a striking contemporary extension housing a large modern open plan kitchen. London Borough of Camden.

## **Features**

Driveway | Ensuite | Exposed Brick | Fireplace | Full Height Windows | Garage | Garden | Island Cooker | Island Kitchen | Large Bedroom | Large Driveway | Large Kitchen | Light Wood Floor | Open Plan | Panelling | Skylights | Staircase | Walk In Shower | Walk In Wardrobe | Wood Floors