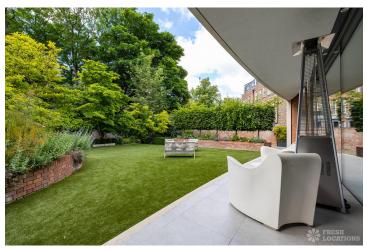

## FL0291 Apothecary - N6

https://www.freshlocations.com/property/apothecary/

This Georgian house in North London offers period character within the original house alongside a striking contemporary extension housing a large modern open plan kitchen. London Borough of Camden.

## **Features**

Driveway | Ensuite | Exposed Brick | Fireplace | Full Height Windows | Garage | Garden | Island Cooker | Island Kitchen | Large Bedroom | Large Driveway | Large Kitchen | Light Wood Floor | Open Plan | Panelling | Skylights | Staircase | Walk In Shower | Walk In Wardrobe | Wood Floors