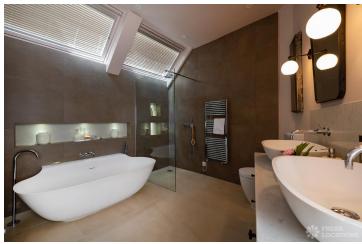

## **Features**

Driveway | Ensuite | Exposed Brick | Fireplace | Full Height Windows | Garage | Garden | Island Cooker | Island Kitchen | Large Bedroom | Large Driveway | Large Kitchen | Light Wood Floor | Open Plan | Panelling | Skylights | Staircase | Walk In Shower | Walk In Wardrobe | Wood Floors