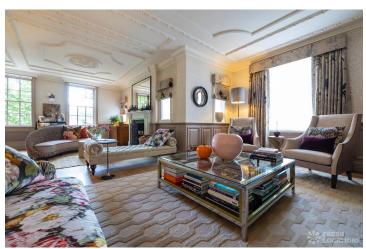

## FL0291 Apothecary - N6

https://www.freshlocations.com/property/apothecary/

This Georgian house in North London offers period character within the original house alongside a striking contemporary extension housing a large modern open plan kitchen. London Borough of Camden.

## **Features**

Driveway | Ensuite | Exposed Brick | Fireplace | Full Height Windows | Garage | Garden | Island Cooker | Island Kitchen | Large Bedroom | Large Driveway | Large Kitchen | Light Wood Floor | Open Plan | Panelling | Skylights | Staircase | Walk In Shower | Walk In Wardrobe | Wood Floors