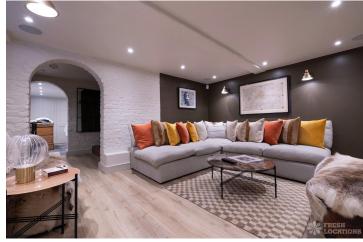

## FL0291 Apothecary - N6

https://www.freshlocations.com/property/apothecary/

This Georgian house in North London offers period character within the original house alongside a striking contemporary extension housing a large modern open plan kitchen. London Borough of Camden.

## **Features**

Driveway | Ensuite | Exposed Brick | Fireplace | Full Height Windows | Garage | Garden | Island Cooker | Island Kitchen | Large Bedroom | Large Driveway | Large Kitchen | Light Wood Floor | Open Plan | Panelling | Skylights | Staircase | Walk In Shower | Walk In Wardrobe | Wood Floors