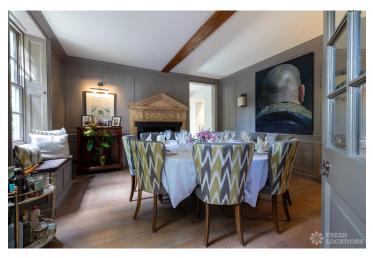

## FL0291 Apothecary - N6

https://www.freshlocations.com/property/apothecary/

This Georgian house in North London offers period character within the original house alongside a striking contemporary extension housing a large modern open plan kitchen. London Borough of Camden.

## **Features**

Driveway | Ensuite | Exposed Brick | Fireplace | Full Height Windows | Garage | Garden | Island Cooker | Island Kitchen | Large Bedroom | Large Driveway | Large Kitchen | Light Wood Floor | Open Plan | Panelling | Skylights | Staircase | Walk In Shower | Walk In Wardrobe | Wood Floors