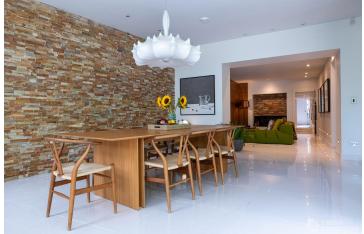

## FL0291 Apothecary - N6

https://www.freshlocations.com/property/apothecary/

This Georgian house in North London offers period character within the original house alongside a striking contemporary extension housing a large modern open plan kitchen. London Borough of Camden.

## **Features**

Driveway | Ensuite | Exposed Brick | Fireplace | Full Height Windows | Garage | Garden | Island Cooker | Island Kitchen | Large Bedroom | Large Driveway | Large Kitchen | Light Wood Floor | Open Plan | Panelling | Skylights | Staircase | Walk In Shower | Walk In Wardrobe | Wood Floors