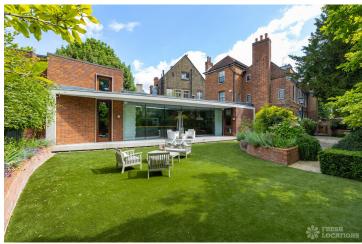

## FL0291 Apothecary - N6

https://www.freshlocations.com/property/apothecary/

This Georgian house in North London offers period character within the original house alongside a striking contemporary extension housing a large modern open plan kitchen. London Borough of Camden.

## **Features**

Driveway | Ensuite | Exposed Brick | Fireplace | Full Height Windows | Garage | Garden | Island Cooker | Island Kitchen | Large Bedroom | Large Driveway | Large Kitchen | Light Wood Floor | Open Plan | Panelling | Skylights | Staircase | Walk In Shower | Walk In Wardrobe | Wood Floors