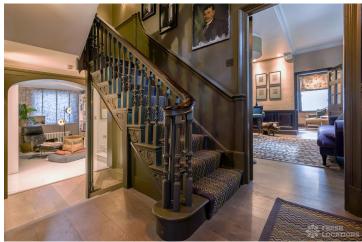

## FL0291 Apothecary - N6

https://www.freshlocations.com/property/apothecary/

This Georgian house in North London offers period character within the original house alongside a striking contemporary extension housing a large modern open plan kitchen. London Borough of Camden.

## **Features**

Driveway | Ensuite | Exposed Brick | Fireplace | Full Height Windows | Garage | Garden | Island Cooker | Island Kitchen | Large Bedroom | Large Driveway | Large Kitchen | Light Wood Floor | Open Plan | Panelling | Skylights | Staircase | Walk In Shower | Walk In Wardrobe | Wood Floors