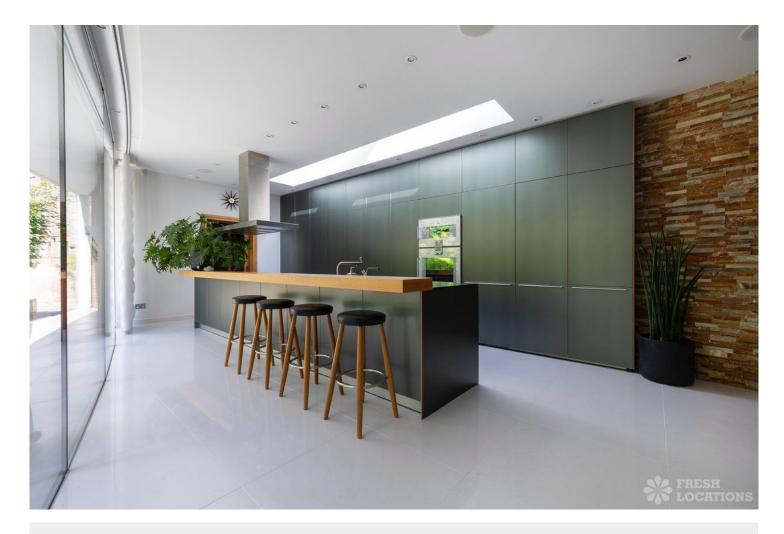

## FL0291 Apothecary - N6

https://www.freshlocations.com/property/apothecary/

This Georgian house in North London offers period character within the original house alongside a striking contemporary extension housing a large modern open plan kitchen. London Borough of Camden.

## **Features**

Driveway | Ensuite | Exposed Brick | Fireplace | Full Height Windows | Garage | Garden | Island Cooker | Island Kitchen | Large Bedroom | Large Driveway | Large Kitchen | Light Wood Floor | Open Plan | Panelling | Skylights | Staircase | Walk In Shower | Walk In Wardrobe | Wood Floors