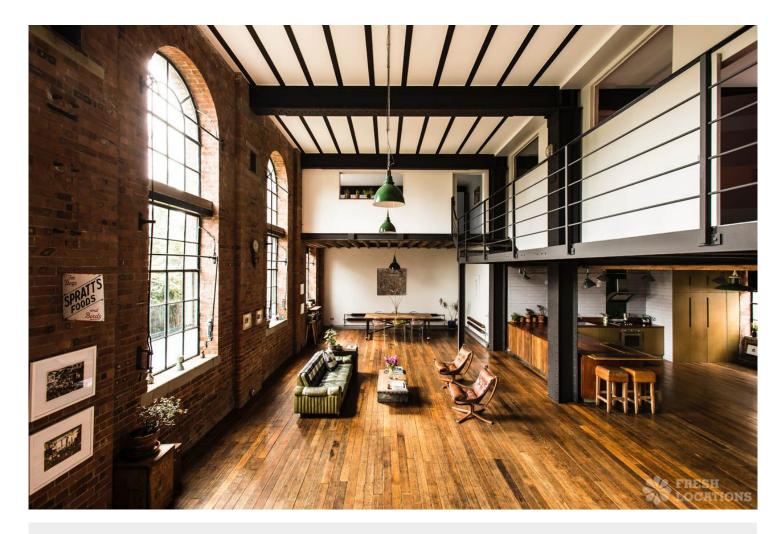

## FL0391 Bow Factory - E14

https://www.freshlocations.com/property/bow-factory/

Large converted warehouse filming location in East London. This vesatile warehouse apartment has an industrial feel with exposed brick and crittal windows. It features an open plan kitchen with a moveable island, high ceilings and spacious bedrooms, lots of natural light and outdoor patio area. London Borough of Tower Hamlets.

## **Features**

Ensuite | Exposed Brick | Gas Hob | Island Kitchen | Light Wood Floor | Open Plan | Staircase | Walk In Shower | Wood Floors

© 2023 Fresh Locations

© 2023 Fresh Locations 2