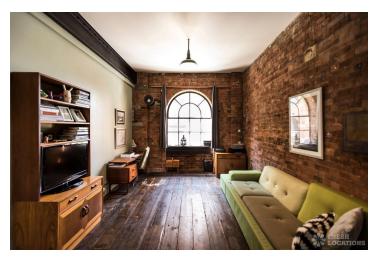

## FL0391 Bow Factory - E14

https://www.freshlocations.com/property/bow-factory/

Large converted warehouse filming location in East London. This vesatile warehouse apartment has an industrial feel with exposed brick and crittal windows. It features an open plan kitchen with a moveable island, high ceilings and spacious bedrooms, lots of natural light and outdoor patio area. London Borough of Tower Hamlets.

## **Features**

Ensuite | Exposed Brick | Gas Hob | Island Kitchen | Light Wood Floor | Open Plan | Staircase | Walk In Shower | Wood Floors

© 2023 Fresh Locations

© 2023 Fresh Locations 2