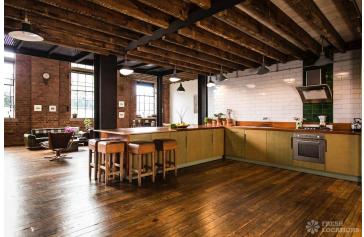

## FL0391 Bow Factory - E14

https://www.freshlocations.com/property/bow-factory/

Large converted warehouse filming location in East London. This vesatile warehouse apartment has an industrial feel with exposed brick and crittal windows. It features an open plan kitchen with a moveable island, high ceilings and spacious bedrooms, lots of natural light and outdoor patio area. London Borough of Tower Hamlets.

## **Features**

Ensuite | Exposed Brick | Gas Hob | Island Kitchen | Light Wood Floor | Open Plan | Staircase | Walk In Shower | Wood Floors

© 2023 Fresh Locations

© 2023 Fresh Locations 2