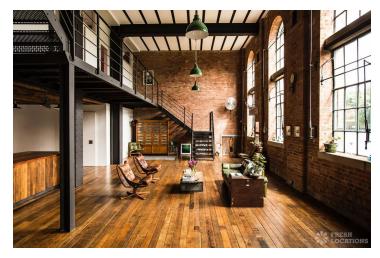

## FL0391 Bow Factory - E14

https://www.freshlocations.com/property/bow-factory/

Large converted warehouse filming location in East London. This vesatile warehouse apartment has an industrial feel with exposed brick and crittal windows. It features an open plan kitchen with a moveable island, high ceilings and spacious bedrooms, lots of natural light and outdoor patio area. London Borough of Tower Hamlets.

## **Features**

Ensuite | Exposed Brick | Gas Hob | Island Kitchen | Light Wood Floor | Open Plan | Staircase | Walk In Shower | Wood Floors

© 2023 Fresh Locations

© 2023 Fresh Locations 2