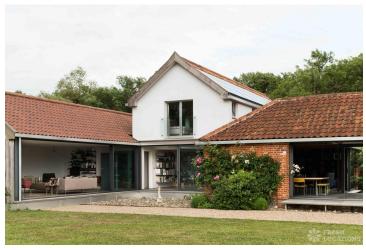

## FL0551 Glashaus - IP23

https://www.freshlocations.com/property/glashaus/

This contemporary house in Suffolk makes a great shoot location and offers a mixture of modern and traditional styling. Exposed beams and brick, poured concrete floor and large living spaces with views over countryside through full size glass doors and picture windows. An unmodernised barn is also available. Travel by train is less than an hour and a half from London. Choice of local accommodation.

## **Features**

Barn | Courtyard | Driveway | Ensuite | Exposed Beams | Exposed Brick | Garden | Home Office | Island Kitchen | Large Bedroom | Light Wood Floor | Moveable Island | Open Plan | Polished Concrete | Skylights | Staircase | Walk In Shower | Wood Floors