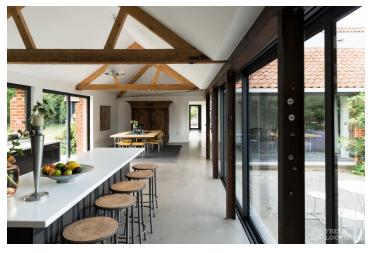

## FL0551 Glashaus - IP23

https://www.freshlocations.com/property/glashaus/

This contemporary house in Suffolk makes a great shoot location and offers a mixture of modern and traditional styling. Exposed beams and brick, poured concrete floor and large living spaces with views over countryside through full size glass doors and picture windows. An unmodernised barn is also available. Travel by train is less than an hour and a half from London. Choice of local accommodation.

## **Features**

Barn | Courtyard | Driveway | Ensuite | Exposed Beams | Exposed Brick | Garden | Home Office | Island Kitchen | Large Bedroom | Light Wood Floor | Moveable Island | Open Plan | Polished Concrete | Skylights | Staircase | Walk In Shower | Wood Floors