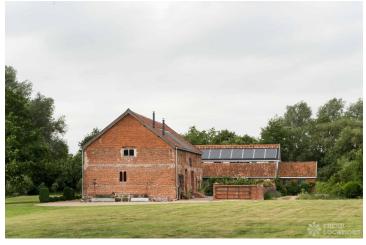

## FL0551 Glashaus - IP23

https://www.freshlocations.com/property/glashaus/

This contemporary house in Suffolk makes a great shoot location and offers a mixture of modern and traditional styling. Exposed beams and brick, poured concrete floor and large living spaces with views over countryside through full size glass doors and picture windows. An unmodernised barn is also available. Travel by train is less than an hour and a half from London. Choice of local accommodation.