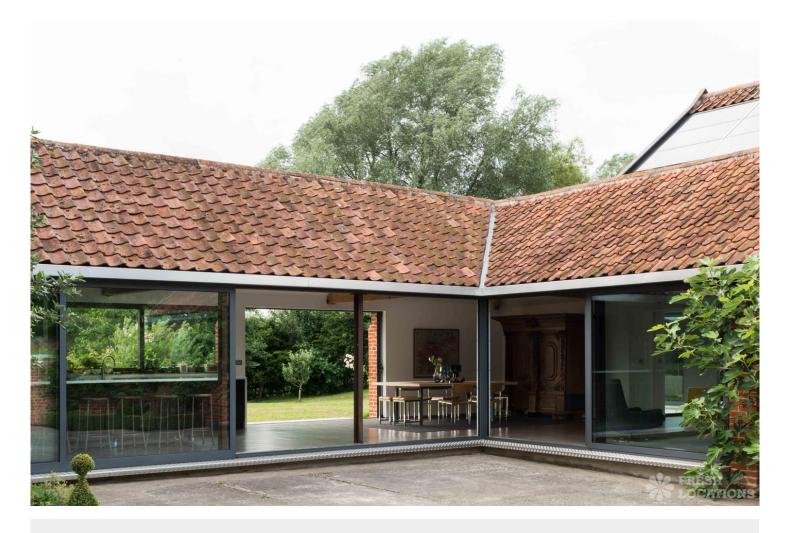

## FL0551 Glashaus - IP23

https://www.freshlocations.com/property/glashaus/

This contemporary house in Suffolk makes a great shoot location and offers a mixture of modern and traditional styling. Exposed beams and brick, poured concrete floor and large living spaces with views over countryside through full size glass doors and picture windows. An unmodernised barn is also available. Travel by train is less than an hour and a half from London. Choice of local accommodation.