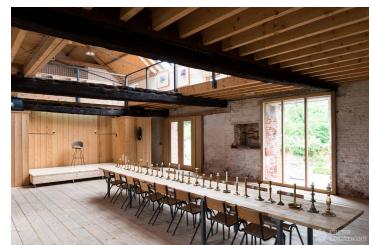

## FL0551 Glashaus - IP23

https://www.freshlocations.com/property/glashaus/

This contemporary house in Suffolk makes a great shoot location and offers a mixture of modern and traditional styling. Exposed beams and brick, poured concrete floor and large living spaces with views over countryside through full size glass doors and picture windows. An unmodernised barn is also available. Travel by train is less than an hour and a half from London. Choice of local accommodation.

## **Features**

Barn | Courtyard | Driveway | Ensuite | Exposed Beams | Exposed Brick | Garden | Home Office | Island Kitchen | Large Bedroom | Light Wood Floor | Moveable Island | Open Plan | Polished Concrete | Skylights | Staircase | Walk In Shower | Wood Floors