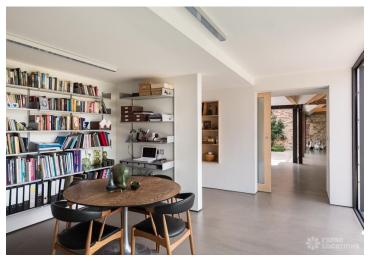

## FL0551 Glashaus - IP23

https://www.freshlocations.com/property/glashaus/

This contemporary house in Suffolk makes a great shoot location and offers a mixture of modern and traditional styling. Exposed beams and brick, poured concrete floor and large living spaces with views over countryside through full size glass doors and picture windows. An unmodernised barn is also available. Travel by train is less than an hour and a half from London. Choice of local accommodation.

## **Features**

Barn | Courtyard | Driveway | Ensuite | Exposed Beams | Exposed Brick | Garden | Home Office | Island Kitchen | Large Bedroom | Light Wood Floor | Moveable Island | Open Plan | Polished Concrete | Skylights | Staircase | Walk In Shower | Wood Floors