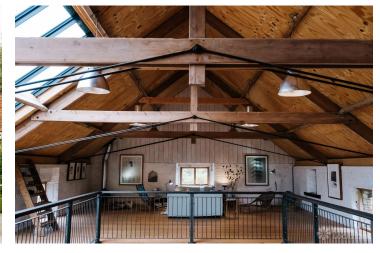

## FL0551 Glashaus - IP23

https://www.freshlocations.com/property/glashaus/

This contemporary house in Suffolk makes a great shoot location and offers a mixture of modern and traditional styling. Exposed beams and brick, poured concrete floor and large living spaces with views over countryside through full size glass doors and picture windows. An unmodernised barn is also available. Travel by train is less than an hour and a half from London. Choice of local accommodation.

## **Features**

Barn | Courtyard | Driveway | Ensuite | Exposed Beams | Exposed Brick | Garden | Home Office | Island Kitchen | Large Bedroom | Light Wood Floor | Moveable Island | Open Plan | Polished Concrete | Skylights | Staircase | Walk In Shower | Wood Floors