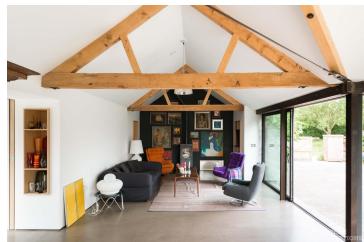

## FL0551 Glashaus - IP23

https://www.freshlocations.com/property/glashaus/

This contemporary house in Suffolk makes a great shoot location and offers a mixture of modern and traditional styling. Exposed beams and brick, poured concrete floor and large living spaces with views over countryside through full size glass doors and picture windows. An unmodernised barn is also available. Travel by train is less than an hour and a half from London. Choice of local accommodation.

## **Features**

Barn | Courtyard | Driveway | Ensuite | Exposed Beams | Exposed Brick | Garden | Home Office | Island Kitchen | Large Bedroom | Light Wood Floor | Moveable Island | Open Plan | Polished Concrete | Skylights | Staircase | Walk In Shower | Wood Floors