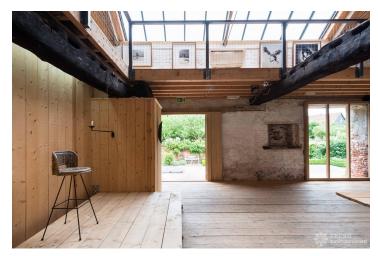

## FL0551 Glashaus - IP23

https://www.freshlocations.com/property/glashaus/

This contemporary house in Suffolk makes a great shoot location and offers a mixture of modern and traditional styling. Exposed beams and brick, poured concrete floor and large living spaces with views over countryside through full size glass doors and picture windows. An unmodernised barn is also available. Travel by train is less than an hour and a half from London. Choice of local accommodation.

## **Features**

Barn | Courtyard | Driveway | Ensuite | Exposed Beams | Exposed Brick | Garden | Home Office | Island Kitchen | Large Bedroom | Light Wood Floor | Moveable Island | Open Plan | Polished Concrete | Skylights | Staircase | Walk In Shower | Wood Floors