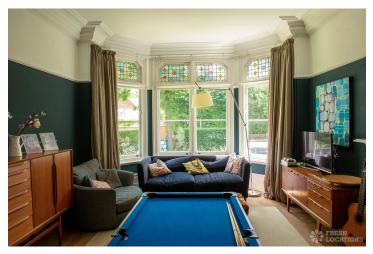

## FL0556 Blackheath - SE3

https://www.freshlocations.com/property/blackheath/

Detached, family home in South East London. This contemporary filming location features a modern, open plan kitchen/living area, separate double reception room with a lived in feel and a large garden. Great children's bedrooms and master bedroom. Separate studio flat in the attic. London Borough of Greenwich.

## **Features**

Bay Window | Driveway | Ensuite | Fireplace | Front Garden | Full Height Windows | Garage | Garden | Home Office | Inglenook Fireplace | Island Cooker | Island Kitchen | Large Driveway | Large Kitchen | Light Wood Floor | Open Plan | Parquet Floor | Staircase | Tiled Floor | Walk In Shower | White Kitchen | Wood Floors