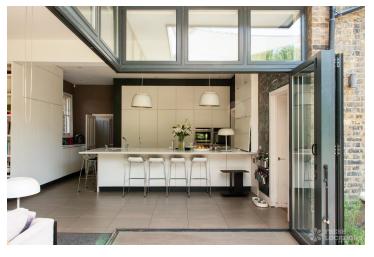

## FL0556 Blackheath - SE3

https://www.freshlocations.com/property/blackheath/

Detached, family home in South East London. This contemporary filming location features a modern, open plan kitchen/living area, separate double reception room with a lived in feel and a large garden. Great children's bedrooms and master bedroom. Separate studio flat in the attic. London Borough of Greenwich.

## **Features**

Bay Window | Driveway | Ensuite | Fireplace | Front Garden | Full Height Windows | Garage | Garden | Home Office | Inglenook Fireplace | Island Cooker | Island Kitchen | Large Driveway | Large Kitchen | Light Wood Floor | Open Plan | Parquet Floor | Staircase | Tiled Floor | Walk In Shower | White Kitchen | Wood Floors