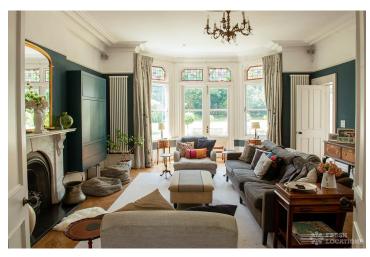

## FL0556 Blackheath - SE3

https://www.freshlocations.com/property/blackheath/

Detached, family home in South East London. This contemporary filming location features a modern, open plan kitchen/living area, separate double reception room with a lived in feel and a large garden. Great children's bedrooms and master bedroom. Separate studio flat in the attic. London Borough of Greenwich.

## **Features**

Bay Window | Driveway | Ensuite | Fireplace | Front Garden | Full Height Windows | Garage | Garden | Home Office | Inglenook Fireplace | Island Cooker | Island Kitchen | Large Driveway | Large Kitchen | Light Wood Floor | Open Plan | Parquet Floor | Staircase | Tiled Floor | Walk In Shower | White Kitchen | Wood Floors