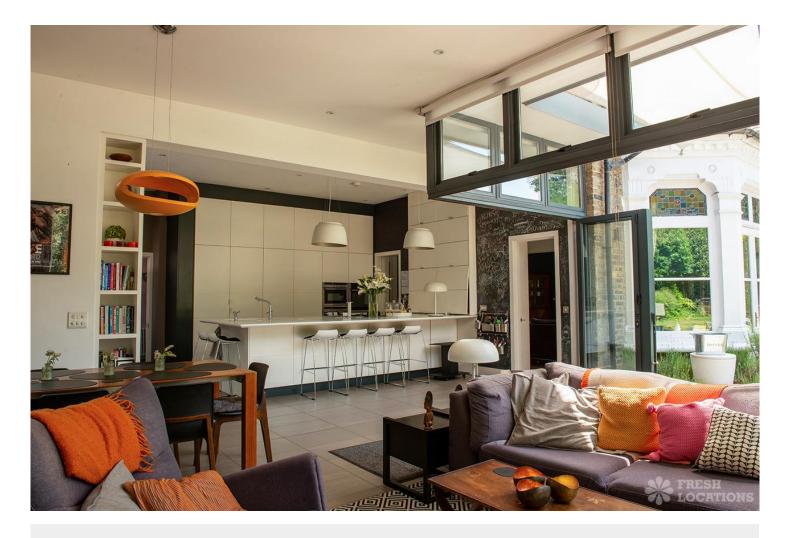

## FL0556 Blackheath - SE3

https://www.freshlocations.com/property/blackheath/

Detached, family home in South East London. This contemporary filming location features a modern, open plan kitchen/living area, separate double reception room with a lived in feel and a large garden. Great children's bedrooms and master bedroom. Separate studio flat in the attic. London Borough of Greenwich.

## **Features**

Bay Window | Driveway | Ensuite | Fireplace | Front Garden | Full Height Windows | Garage | Garden | Home Office | Inglenook Fireplace | Island Cooker | Island Kitchen | Large Driveway | Large Kitchen | Light Wood Floor | Open Plan | Parquet Floor | Staircase | Tiled Floor | Walk In Shower | White Kitchen | Wood Floors