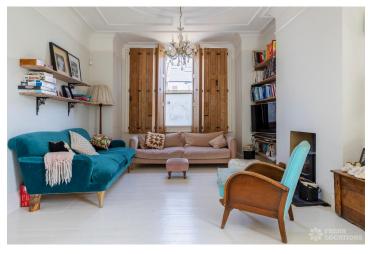

## FL0578 Holland Road - NW10

https://www.freshlocations.com/property/holland-road/

Bright, lived in family home shoot location in North West London. Open plan kitchen/dining /living area with sliding doors leading to a garden with a spacious terrace. Shabby chic with polished concrete floors and lots of props throughout. London Borough of Brent.

## **Features**

Ensuite | Exposed Plaster | Fireplace | Garden | Island Kitchen | Multiple Bathrooms | Multiple Bedrooms | Open Plan | Painted Floors | Polished Concrete | Skylights | Staircase | Walk In Shower | White Kitchen | Wood Floors