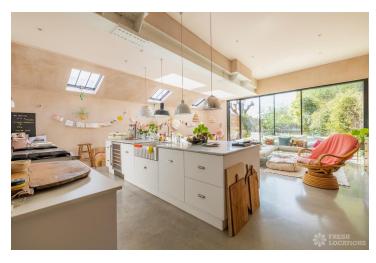

## FL0578 Holland Road - NW10

https://www.freshlocations.com/property/holland-road/

Bright, lived in family home shoot location in North West London. Open plan kitchen/dining /living area with sliding doors leading to a garden with a spacious terrace. Shabby chic with polished concrete floors and lots of props throughout. London Borough of Brent.

## **Features**

Ensuite | Exposed Plaster | Fireplace | Garden | Island Kitchen | Multiple Bathrooms | Multiple Bedrooms | Open Plan | Painted Floors | Polished Concrete | Skylights | Staircase | Walk In Shower | White Kitchen | Wood Floors