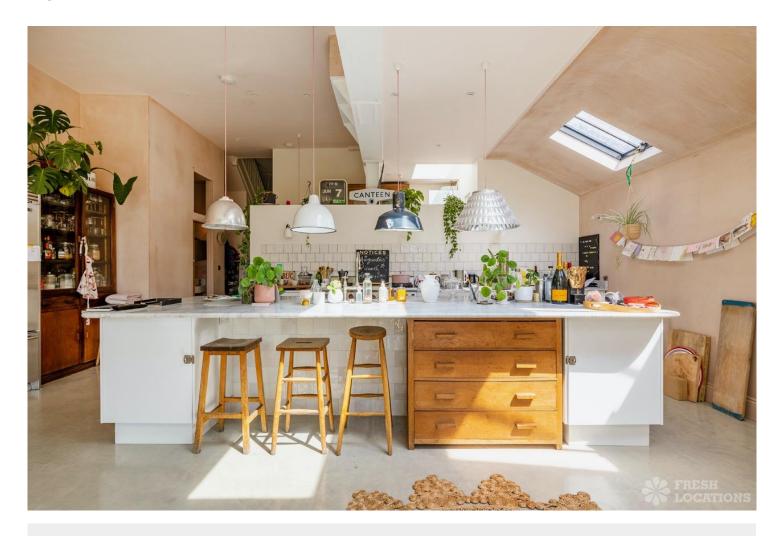

## FL0578 Holland Road - NW10

https://www.freshlocations.com/property/holland-road/

Bright, lived in family home shoot location in North West London. Open plan kitchen/dining /living area with sliding doors leading to a garden with a spacious terrace. Shabby chic with polished concrete floors and lots of props throughout. London Borough of Brent.

## **Features**

Ensuite | Exposed Plaster | Fireplace | Garden | Island Kitchen | Multiple Bathrooms | Multiple Bedrooms | Open Plan | Painted Floors | Polished Concrete | Skylights | Staircase | Walk In Shower | White Kitchen | Wood Floors