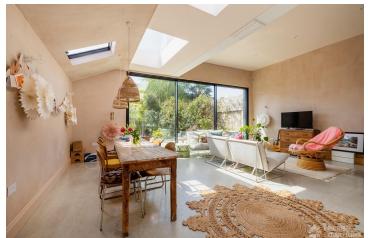

## FL0578 Holland Road - NW10

https://www.freshlocations.com/property/holland-road/

Bright, lived in family home shoot location in North West London. Open plan kitchen/dining /living area with sliding doors leading to a garden with a spacious terrace. Shabby chic with polished concrete floors and lots of props throughout. London Borough of Brent.

## **Features**

Ensuite | Exposed Plaster | Fireplace | Garden | Island Kitchen | Multiple Bathrooms | Multiple Bedrooms | Open Plan | Painted Floors | Polished Concrete | Skylights | Staircase | Walk In Shower | White Kitchen | Wood Floors