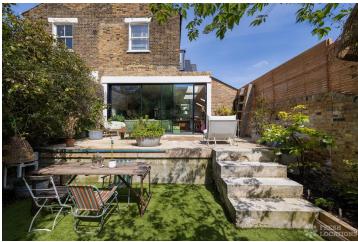

## FL0578 Holland Road - NW10

https://www.freshlocations.com/property/holland-road/

Bright, lived in family home shoot location in North West London. Open plan kitchen/dining /living area with sliding doors leading to a garden with a spacious terrace. Shabby chic with polished concrete floors and lots of props throughout. London Borough of Brent.

## **Features**

Ensuite | Exposed Plaster | Fireplace | Garden | Island Kitchen | Multiple Bathrooms | Multiple Bedrooms | Open Plan | Painted Floors | Polished Concrete | Skylights | Staircase | Walk In Shower | White Kitchen | Wood Floors