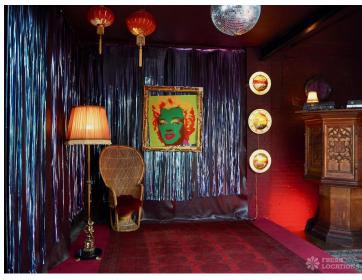

## FL0605 Lace Apartment North - E8

https://www.freshlocations.com/property/lace-apartment-north/

1930?s warehouse loft style apartment in East London. Furnished in an eclectic bohemian style with vintage and antique pieces. Featuring a Tiki Bar, stage area and a veritable jungle of houseplants. Overhead skylight provides plenty of daylight. Located on the 1stfloor with good access via a large staircase. Roof top is also accessible with views to the East London cityscape. Car park can be hired separately or parking permits available. London Borough of Hackney.