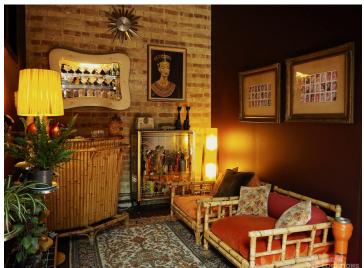

## FL0605 Lace Apartment North - E8

https://www.freshlocations.com/property/lace-apartment-north/

1930?s warehouse loft style apartment in East London. Furnished in an eclectic bohemian style with vintage and antique pieces. Featuring a Tiki Bar, stage area and a veritable jungle of houseplants. Overhead skylight provides plenty of daylight. Located on the 1stfloor with good access via a large staircase. Roof top is also accessible with views to the East London cityscape. Car park can be hired separately or parking permits available. London Borough of Hackney.