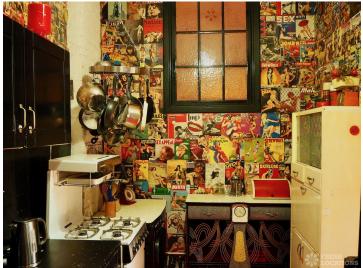

## FL0605 Lace Apartment North - E8

https://www.freshlocations.com/property/lace-apartment-north/

1930?s warehouse loft style apartment in East London. Furnished in an eclectic bohemian style with vintage and antique pieces. Featuring a Tiki Bar, stage area and a veritable jungle of houseplants. Overhead skylight provides plenty of daylight. Located on the 1stfloor with good access via a large staircase. Roof top is also accessible with views to the East London cityscape. Car park can be hired separately or parking permits available. London Borough of Hackney.