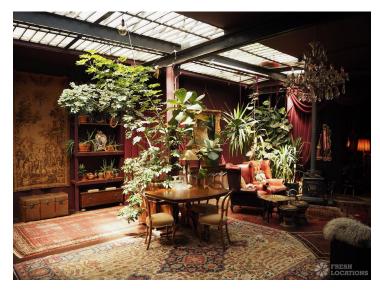

## FL0605 Lace Apartment North - E8

https://www.freshlocations.com/property/lace-apartment-north/

1930?s warehouse loft style apartment in East London. Furnished in an eclectic bohemian style with vintage and antique pieces. Featuring a Tiki Bar, stage area and a veritable jungle of houseplants. Overhead skylight provides plenty of daylight. Located on the 1stfloor with good access via a large staircase. Roof top is also accessible with views to the East London cityscape. Car park can be hired separately or parking permits available. London Borough of Hackney.