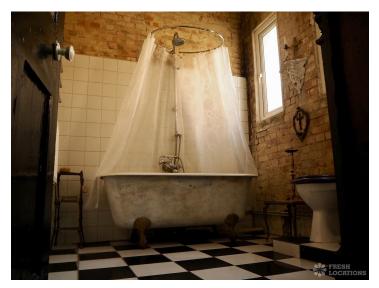

## FL0605 Lace Apartment North - E8

https://www.freshlocations.com/property/lace-apartment-north/

1930?s warehouse loft style apartment in East London. Furnished in an eclectic bohemian style with vintage and antique pieces. Featuring a Tiki Bar, stage area and a veritable jungle of houseplants. Overhead skylight provides plenty of daylight. Located on the 1stfloor with good access via a large staircase. Roof top is also accessible with views to the East London cityscape. Car park can be hired separately or parking permits available. London Borough of Hackney.