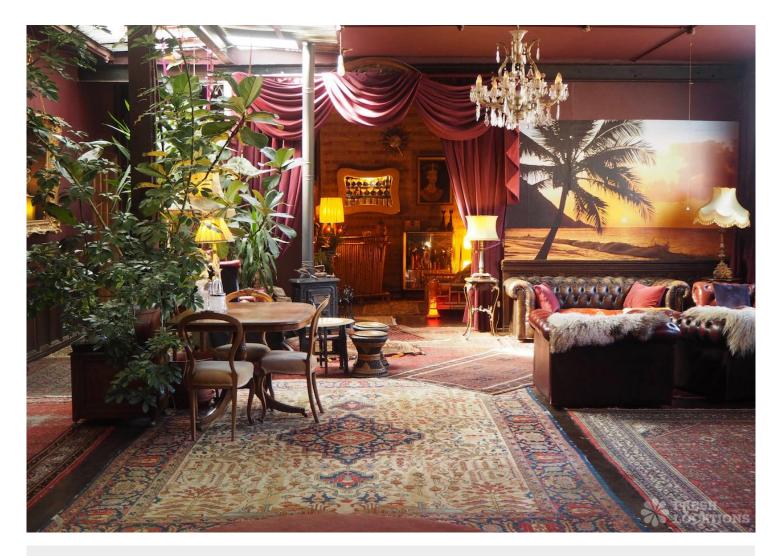

## FL0605 Lace Apartment North - E8

https://www.freshlocations.com/property/lace-apartment-north/

1930?s warehouse loft style apartment in East London. Furnished in an eclectic bohemian style with vintage and antique pieces. Featuring a Tiki Bar, stage area and a veritable jungle of houseplants. Overhead skylight provides plenty of daylight. Located on the 1stfloor with good access via a large staircase. Roof top is also accessible with views to the East London cityscape. Car park can be hired separately or parking permits available. London Borough of Hackney.