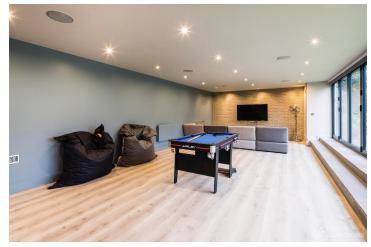

## FL0606 Brondesbury - NW6

https://www.freshlocations.com/property/brondesbury/

Large, double fronted detached family house filming location in North West London. Grand entrance hall with a central staircase, open plan living/kitchen area complete with an island kitchen overlooking a large garden with outdoor swimming pool and self contained garden house. Separate luxurious living room with panelled walls and 7 bedrooms including children's bedrooms. Large private driveway for parking for up to 10 cars. London Borough of Brent.

## Features

Balcony | Driveway | Ensuite | Fireplace | Garage | Garden | Home Gym | Large Bedroom | Large Driveway | Large Garden | Open Plan | Roof Terrace | Staircase | Swimming Pool | Wood Floors