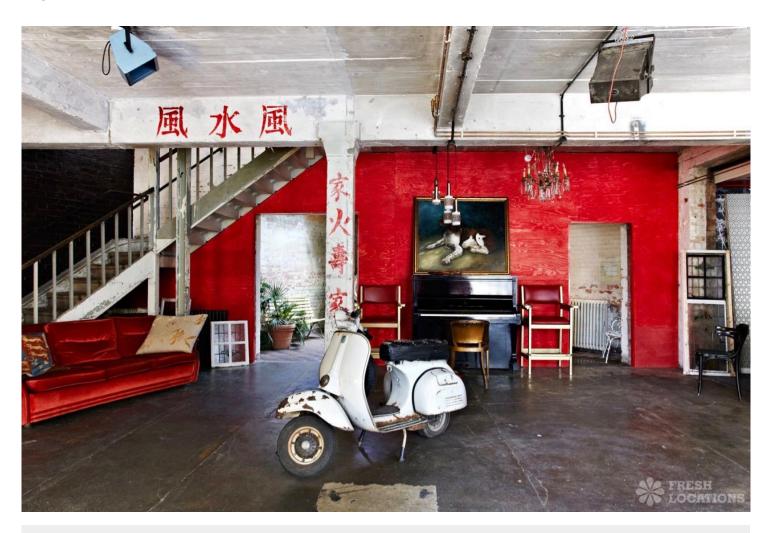

## FL0656 Friendly Place - SE13

https://www.freshlocations.com/property/friendly-place/

7500 sq ft warehouse filming location on the border of Deptford, Greenwich and Blackheath. The space is set in its own private road and spread over four floors including a 1500sq ft rooftop. Large kitchen, decaying conservatory and huge studio space. Full height roller shutter access, additional kitchenettes on each floor, ample parking and good transport links to Central and East London by road and rail. London Borough of Lewisham.