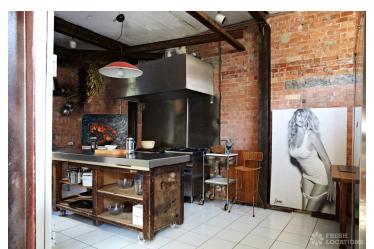

## FL0656 Friendly Place - SE13

https://www.freshlocations.com/property/friendly-place/

7500 sq ft warehouse filming location on the border of Deptford, Greenwich and Blackheath. The space is set in its own private road and spread over four floors including a 1500sq ft rooftop. Large kitchen, decaying conservatory and huge studio space. Full height roller shutter access, additional kitchenettes on each floor, ample parking and good transport links to Central and East London by road and rail. London Borough of Lewisham.

## Features

Exposed Beams | Exposed Brick | Gas Hob | Moveable Island | Open Plan | Panelling | Roof Terrace | Rooftop | Spiral Staircase | Staircase | Tiled Floor | Wood Floors