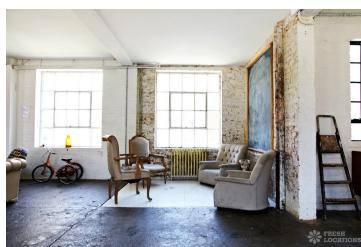

## FL0656 Friendly Place - SE13

https://www.freshlocations.com/property/friendly-place/

7500 sq ft warehouse filming location on the border of Deptford, Greenwich and Blackheath. The space is set in its own private road and spread over four floors including a 1500sq ft rooftop. Large kitchen, decaying conservatory and huge studio space. Full height roller shutter access, additional kitchenettes on each floor, ample parking and good transport links to Central and East London by road and rail. London Borough of Lewisham.

## Features

Exposed Beams | Exposed Brick | Gas Hob | Moveable Island | Open Plan | Panelling | Roof Terrace | Rooftop | Spiral Staircase | Staircase | Tiled Floor | Wood Floors