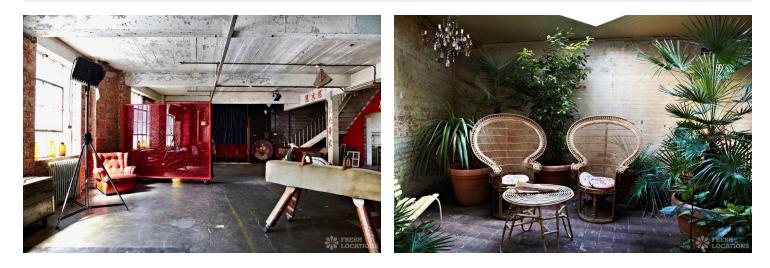

## FL0656 Friendly Place - SE13

https://www.freshlocations.com/property/friendly-place/

7500 sq ft warehouse filming location on the border of Deptford, Greenwich and Blackheath. The space is set in its own private road and spread over four floors including a 1500sq ft rooftop. Large kitchen, decaying conservatory and huge studio space. Full height roller shutter access, additional kitchenettes on each floor, ample parking and good transport links to Central and East London by road and rail. London Borough of Lewisham.