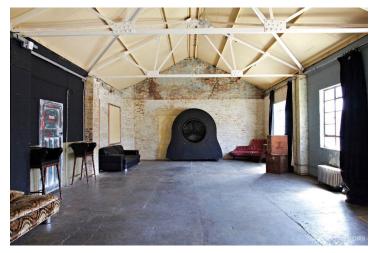

## FL0656 Friendly Place - SE13

https://www.freshlocations.com/property/friendly-place/

7500 sq ft warehouse filming location on the border of Deptford, Greenwich and Blackheath. The space is set in its own private road and spread over four floors including a 1500sq ft rooftop. Large kitchen, decaying conservatory and huge studio space. Full height roller shutter access, additional kitchenettes on each floor, ample parking and good transport links to Central and East London by road and rail. London Borough of Lewisham.