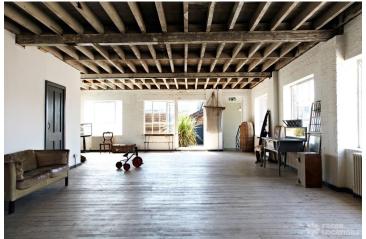

## FL0656 Friendly Place - SE13

https://www.freshlocations.com/property/friendly-place/

7500 sq ft warehouse filming location on the border of Deptford, Greenwich and Blackheath. The space is set in its own private road and spread over four floors including a 1500sq ft rooftop. Large kitchen, decaying conservatory and huge studio space. Full height roller shutter access, additional kitchenettes on each floor, ample parking and good transport links to Central and East London by road and rail. London Borough of Lewisham.