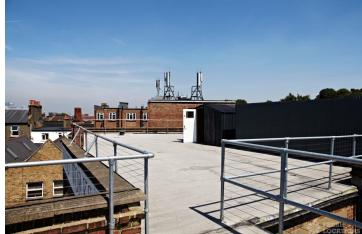

## FL0656 Friendly Place - SE13

https://www.freshlocations.com/property/friendly-place/

7500 sq ft warehouse filming location on the border of Deptford, Greenwich and Blackheath. The space is set in its own private road and spread over four floors including a 1500sq ft rooftop. Large kitchen, decaying conservatory and huge studio space. Full height roller shutter access, additional kitchenettes on each floor, ample parking and good transport links to Central and East London by road and rail. London Borough of Lewisham.

## Features

Exposed Beams | Exposed Brick | Gas Hob | Moveable Island | Open Plan | Panelling | Roof Terrace | Rooftop | Spiral Staircase | Staircase | Tiled Floor | Wood Floors