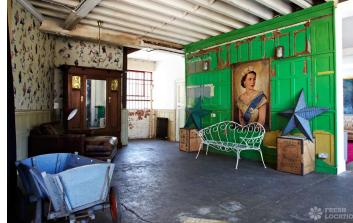

## FL0656 Friendly Place - SE13

https://www.freshlocations.com/property/friendly-place/

7500 sq ft warehouse filming location on the border of Deptford, Greenwich and Blackheath. The space is set in its own private road and spread over four floors including a 1500sq ft rooftop. Large kitchen, decaying conservatory and huge studio space. Full height roller shutter access, additional kitchenettes on each floor, ample parking and good transport links to Central and East London by road and rail. London Borough of Lewisham.

## Features

Exposed Beams | Exposed Brick | Gas Hob | Moveable Island | Open Plan | Panelling | Roof Terrace | Rooftop | Spiral Staircase | Staircase | Tiled Floor | Wood Floors