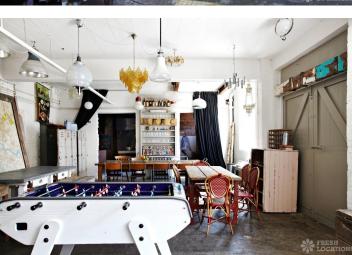

## FL0656 Friendly Place - SE13

https://www.freshlocations.com/property/friendly-place/

7500 sq ft warehouse filming location on the border of Deptford, Greenwich and Blackheath. The space is set in its own private road and spread over four floors including a 1500sq ft rooftop. Large kitchen, decaying conservatory and huge studio space. Full height roller shutter access, additional kitchenettes on each floor, ample parking and good transport links to Central and East London by road and rail. London Borough of Lewisham.

## Features

Exposed Beams | Exposed Brick | Gas Hob | Moveable Island | Open Plan | Panelling | Roof Terrace | Rooftop | Spiral Staircase | Staircase | Tiled Floor | Wood Floors