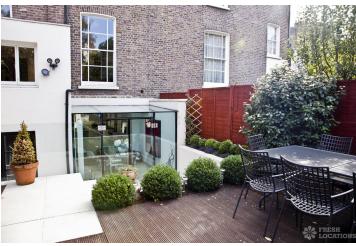

## FL0671 Highbury Fields - N1

https://www.freshlocations.com/property/highbury-fields/

Modern family home shoot location in North London. Large island kitchen with a modern glass extension. Double reception room with 2 fireplaces. Spacious bedrooms including teenager's bedrooms, large bathroom with a rolltop bath. Patio area with steps leading up to a decked terrace. London Borough of Islington.

## **Features**

Decked Terrace | Fireplace | Garden | Gas Hob | Island Cooker | Island Kitchen | Large Bathroom | Large Kitchen | Light Wood Floor | Open Plan | Staircase | Tiled Floor | Walk In Shower | Wood Floors