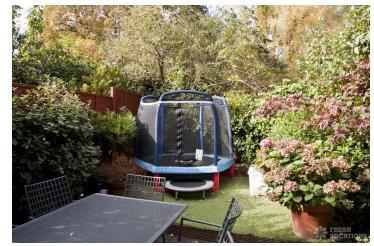

## FL0671 Highbury Fields - N1

https://www.freshlocations.com/property/highbury-fields/

Modern family home shoot location in North London. Large island kitchen with a modern glass extension. Double reception room with 2 fireplaces. Spacious bedrooms including teenager's bedrooms, large bathroom with a rolltop bath. Patio area with steps leading up to a decked terrace. London Borough of Islington.

## **Features**

Decked Terrace | Fireplace | Garden | Gas Hob | Island Cooker | Island Kitchen | Large Bathroom | Large Kitchen | Light Wood Floor | Open Plan | Staircase | Tiled Floor | Walk In Shower | Wood Floors