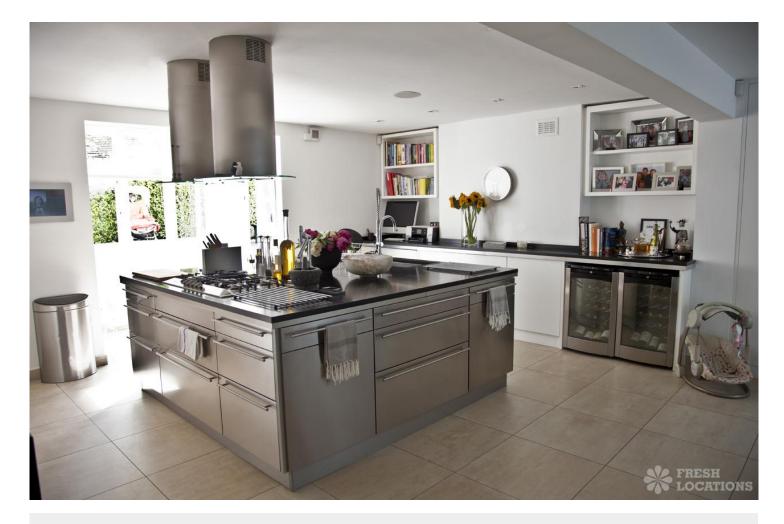

## FL0671 Highbury Fields - N1

https://www.freshlocations.com/property/highbury-fields/

Modern family home shoot location in North London. Large island kitchen with a modern glass extension. Double reception room with 2 fireplaces. Spacious bedrooms including teenager's bedrooms, large bathroom with a rolltop bath. Patio area with steps leading up to a decked terrace. London Borough of Islington.

## **Features**

Decked Terrace | Fireplace | Garden | Gas Hob | Island Cooker | Island Kitchen | Large Bathroom | Large Kitchen | Light Wood Floor | Open Plan | Staircase | Tiled Floor | Walk In Shower | Wood Floors