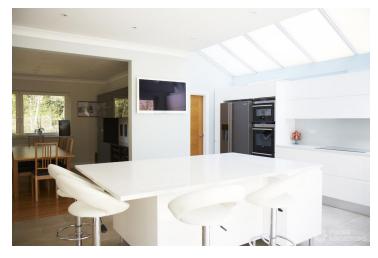

## **Features**

Driveway | Ensuite | Fireplace | Garage | Garden | Island Kitchen | Light Wood Floor | Open Plan | Roof Terrace | Skylights | Staircase | Tiled Floor | Walk In Shower | White Kitchen | Wood Floors