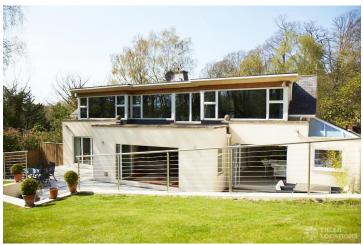

## FL0681 Chislehurst - BR7

https://www.freshlocations.com/property/chislehurst/

Contemporary 5 Bedroom house with 3 bathrooms, 3 reception rooms all with folding doors onto south facing granite patio and mature garden. Large hallway with glass/oak staircase. Garden games room and adventure tree house. 2 outdoor sheds and woodland area at end of garden. Plenty of off road parking as have own driveway and set back from the road. London Borough of Bromley.