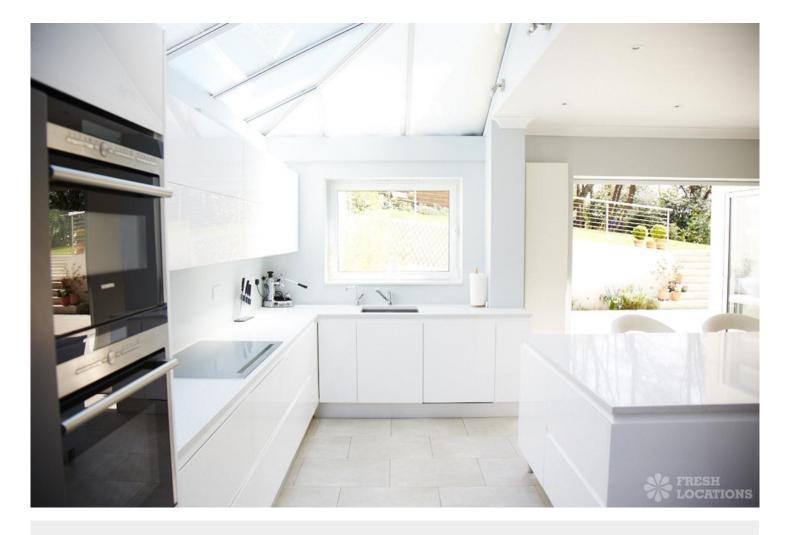

## **Features**

Driveway | Ensuite | Fireplace | Garage | Garden | Island Kitchen | Light Wood Floor | Open Plan | Roof Terrace | Skylights | Staircase | Tiled Floor | Walk In Shower | White Kitchen | Wood Floors