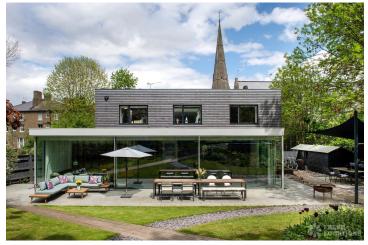

## FL0736 Brockwell - SE24

https://www.freshlocations.com/property/brockwell/

A contemporary filming and photoshoot location backing into Brockwell Park. Features a large open plan kitchen/living area with island kitchen and concrete floor. A large terraced garden with a fire pit, jacuzzi, outdoor kitchen and self-contained summer house. Photography by Annabel Moeller. London Borough of Lambeth.