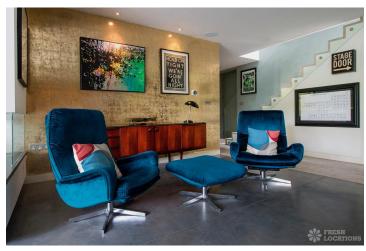

## FL0736 Brockwell - SE24

https://www.freshlocations.com/property/brockwell/

A contemporary filming and photoshoot location backing into Brockwell Park. Features a large open plan kitchen/living area with island kitchen and concrete floor. A large terraced garden with a fire pit, jacuzzi, outdoor kitchen and self-contained summer house. Photography by Annabel Moeller. London Borough of Lambeth.

## **Features**

Driveway | Ensuite | Full Height Windows | Garden | Gas Hob | Island Cooker | Island Kitchen | Large Kitchen | Light Wood Floor | Open Plan | Staircase | Tiled Floor | Walk In Shower | Wood Floors