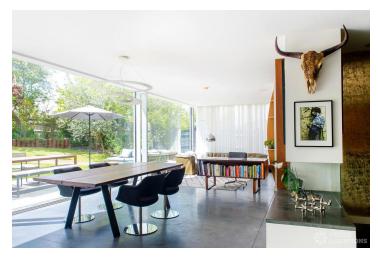

## FL0736 Brockwell - SE24

https://www.freshlocations.com/property/brockwell/

A contemporary filming and photoshoot location backing into Brockwell Park. Features a large open plan kitchen/living area with island kitchen and concrete floor. A large terraced garden with a fire pit, jacuzzi, outdoor kitchen and self-contained summer house. Photography by Annabel Moeller. London Borough of Lambeth.

## **Features**

Driveway | Ensuite | Full Height Windows | Garden | Gas Hob | Island Cooker | Island Kitchen | Large Kitchen | Light Wood Floor | Open Plan | Staircase | Tiled Floor | Walk In Shower | Wood Floors