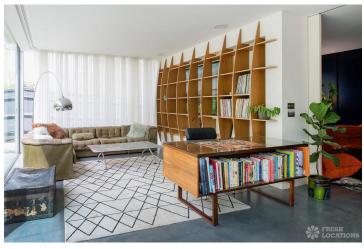

## FL0736 Brockwell - SE24

https://www.freshlocations.com/property/brockwell/

A contemporary filming and photoshoot location backing into Brockwell Park. Features a large open plan kitchen/living area with island kitchen and concrete floor. A large terraced garden with a fire pit, jacuzzi, outdoor kitchen and self-contained summer house. Photography by Annabel Moeller. London Borough of Lambeth.

## **Features**

Driveway | Ensuite | Full Height Windows | Garden | Gas Hob | Island Cooker | Island Kitchen | Large Kitchen | Light Wood Floor | Open Plan | Staircase | Tiled Floor | Walk In Shower | Wood Floors