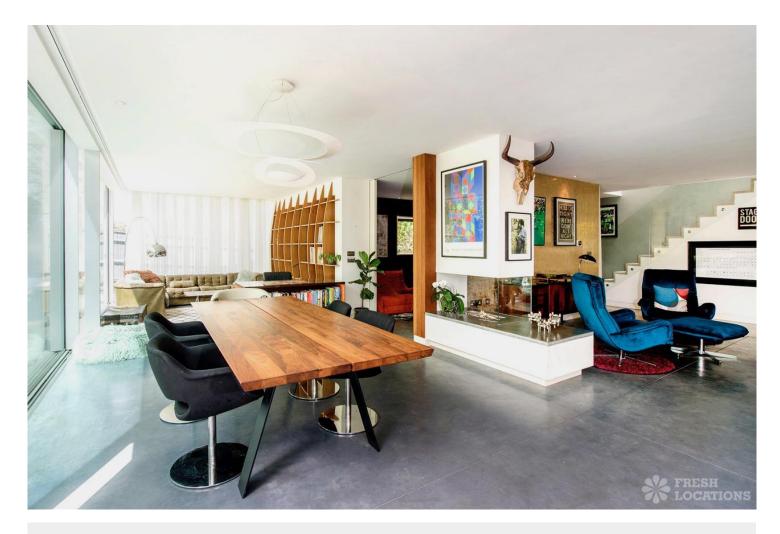

## FL0736 Brockwell - SE24

https://www.freshlocations.com/property/brockwell/

A contemporary filming and photoshoot location backing into Brockwell Park. Features a large open plan kitchen/living area with island kitchen and concrete floor. A large terraced garden with a fire pit, jacuzzi, outdoor kitchen and self-contained summer house. Photography by Annabel Moeller. London Borough of Lambeth.

## **Features**

Driveway | Ensuite | Full Height Windows | Garden | Gas Hob | Island Cooker | Island Kitchen | Large Kitchen | Light Wood Floor | Open Plan | Staircase | Tiled Floor | Walk In Shower | Wood Floors