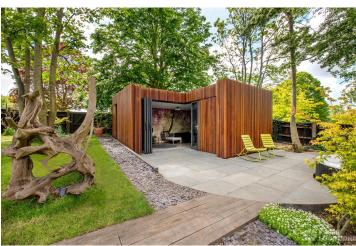

## FL0736 Brockwell - SE24

https://www.freshlocations.com/property/brockwell/

A contemporary filming and photoshoot location backing into Brockwell Park. Features a large open plan kitchen/living area with island kitchen and concrete floor. A large terraced garden with a fire pit, jacuzzi, outdoor kitchen and self-contained summer house. Photography by Annabel Moeller. London Borough of Lambeth.