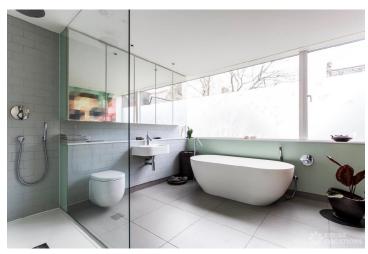

## FL0736 Brockwell - SE24

https://www.freshlocations.com/property/brockwell/

A contemporary filming and photoshoot location backing into Brockwell Park. Features a large open plan kitchen/living area with island kitchen and concrete floor. A large terraced garden with a fire pit, jacuzzi, outdoor kitchen and self-contained summer house. Photography by Annabel Moeller. London Borough of Lambeth.

## **Features**

Driveway | Ensuite | Full Height Windows | Garden | Gas Hob | Island Cooker | Island Kitchen | Large Kitchen | Light Wood Floor | Open Plan | Staircase | Tiled Floor | Walk In Shower | Wood Floors