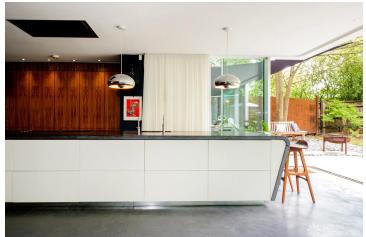

## FL0736 Brockwell - SE24

https://www.freshlocations.com/property/brockwell/

A contemporary filming and photoshoot location backing into Brockwell Park. Features a large open plan kitchen/living area with island kitchen and concrete floor. A large terraced garden with a fire pit, jacuzzi, outdoor kitchen and self-contained summer house. Photography by Annabel Moeller. London Borough of Lambeth.

## **Features**

Driveway | Ensuite | Full Height Windows | Garden | Gas Hob | Island Cooker | Island Kitchen | Large Kitchen | Light Wood Floor | Open Plan | Staircase | Tiled Floor | Walk In Shower | Wood Floors