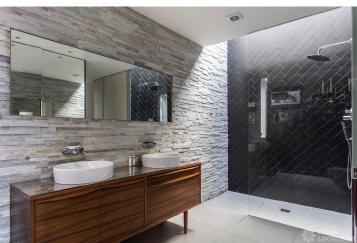

## FL0736 Brockwell - SE24

https://www.freshlocations.com/property/brockwell/

A contemporary filming and photoshoot location backing into Brockwell Park. Features a large open plan kitchen/living area with island kitchen and concrete floor. A large terraced garden with a fire pit, jacuzzi, outdoor kitchen and self-contained summer house. Photography by Annabel Moeller. London Borough of Lambeth.

## **Features**

Driveway | Ensuite | Full Height Windows | Garden | Gas Hob | Island Cooker | Island Kitchen | Large Kitchen | Light Wood Floor | Open Plan | Staircase | Tiled Floor | Walk In Shower | Wood Floors