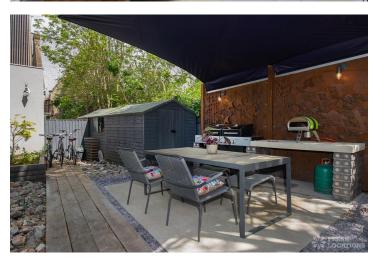

## FL0736 Brockwell - SE24

https://www.freshlocations.com/property/brockwell/

A contemporary filming and photoshoot location backing into Brockwell Park. Features a large open plan kitchen/living area with island kitchen and concrete floor. A large terraced garden with a fire pit, jacuzzi, outdoor kitchen and self-contained summer house. Photography by Annabel Moeller. London Borough of Lambeth.