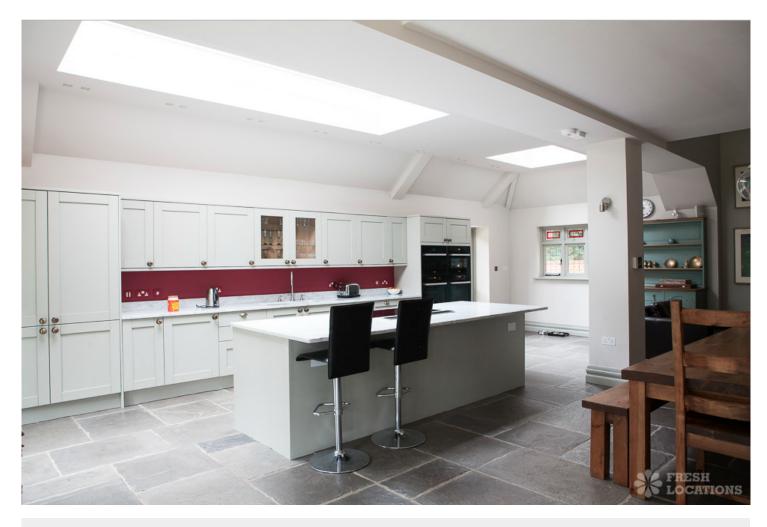

## FL0741 Pringle - SW16

https://www.freshlocations.com/property/pringle/

Edwardian detached house filming location in South West London. Large surrounding garden. Huge kitchen with island cooker, two reception rooms, large master bedroom and four children's bedrooms. Separate annex with kitchen, ideal for use as a prep kitchen. London Borough of Wandsworth.

## Features

Driveway | Ensuite | Fireplace | Garden | Island Cooker | Island Kitchen | Large Bedroom | Large Kitchen | Light Wood Floor | Skylights | Staircase | Tiled Floor | Unrestricted Parking | Walk In Shower | White Kitchen | Wood Floors