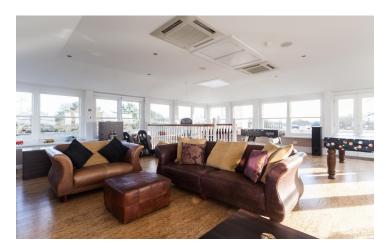

## FL0749 Dulwich Mansion - SE26

https://www.freshlocations.com/property/dulwich-mansion/

A Victorian grand detached mansion with city views. 14 large rooms over 5 floors with panoramic balconies and a top floor games room. Garden with fountain and a gated entrance. Open - plan kitchen/ diner, large master bedroom with large ensuite and teenage bedrooms, also ensuite. The property features a grand, Victorian, folly staircase. London Borough of Southwark.

## **Features**

Balcony | City Views | Dark Wood Floor | Driveway | Ensuite | Fireplace | Front Garden | Garden | Island Kitchen | Large Bathroom | Large Bedroom | Large Kitchen | Open Plan | Roof Terrace | Staircase | Tiled Floor | Wood Floors