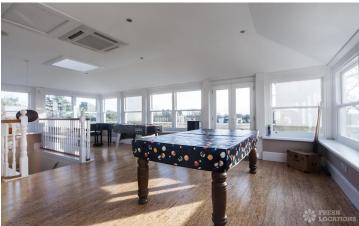

## FL0749 Dulwich Mansion - SE26

https://www.freshlocations.com/property/dulwich-mansion/

A Victorian grand detached mansion with city views. 14 large rooms over 5 floors with panoramic balconies and a top floor games room. Garden with fountain and a gated entrance. Open - plan kitchen/ diner, large master bedroom with large ensuite and teenage bedrooms, also ensuite. The property features a grand, Victorian, folly staircase. London Borough of Southwark.

## **Features**

Balcony | City Views | Dark Wood Floor | Driveway | Ensuite | Fireplace | Front Garden | Garden | Island Kitchen | Large Bathroom | Large Bedroom | Large Kitchen | Open Plan | Roof Terrace | Staircase | Tiled Floor | Wood Floors