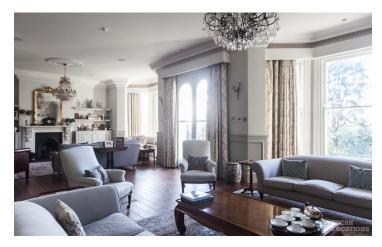

## FL0749 Dulwich Mansion - SE26

https://www.freshlocations.com/property/dulwich-mansion/

A Victorian grand detached mansion with city views. 14 large rooms over 5 floors with panoramic balconies and a top floor games room. Garden with fountain and a gated entrance. Open - plan kitchen/ diner, large master bedroom with large ensuite and teenage bedrooms, also ensuite. The property features a grand, Victorian, folly staircase. London Borough of Southwark.

## **Features**

Balcony | City Views | Dark Wood Floor | Driveway | Ensuite | Fireplace | Front Garden | Garden | Island Kitchen | Large Bathroom | Large Bedroom | Large Kitchen | Open Plan | Roof Terrace | Staircase | Tiled Floor | Wood Floors