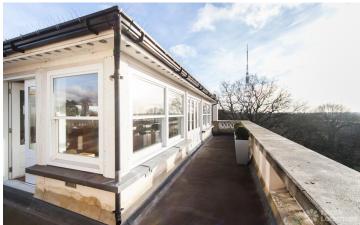

## FL0749 Dulwich Mansion - SE26

https://www.freshlocations.com/property/dulwich-mansion/

A Victorian grand detached mansion with city views. 14 large rooms over 5 floors with panoramic balconies and a top floor games room. Garden with fountain and a gated entrance. Open - plan kitchen/ diner, large master bedroom with large ensuite and teenage bedrooms, also ensuite. The property features a grand, Victorian, folly staircase. London Borough of Southwark.

## **Features**

Balcony | City Views | Dark Wood Floor | Driveway | Ensuite | Fireplace | Front Garden | Garden | Island Kitchen | Large Bathroom | Large Bedroom | Large Kitchen | Open Plan | Roof Terrace | Staircase | Tiled Floor | Wood Floors