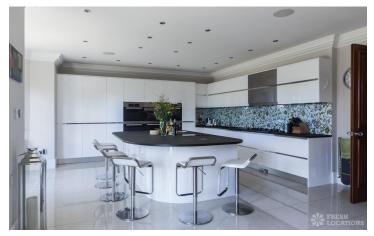

## FL0749 Dulwich Mansion - SE26

https://www.freshlocations.com/property/dulwich-mansion/

A Victorian grand detached mansion with city views. 14 large rooms over 5 floors with panoramic balconies and a top floor games room. Garden with fountain and a gated entrance. Open - plan kitchen/ diner, large master bedroom with large ensuite and teenage bedrooms, also ensuite. The property features a grand, Victorian, folly staircase. London Borough of Southwark.

## **Features**

Balcony | City Views | Dark Wood Floor | Driveway | Ensuite | Fireplace | Front Garden | Garden | Island Kitchen | Large Bathroom | Large Bedroom | Large Kitchen | Open Plan | Roof Terrace | Staircase | Tiled Floor | Wood Floors