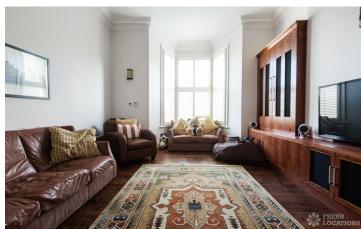

## FL0749 Dulwich Mansion - SE26

https://www.freshlocations.com/property/dulwich-mansion/

A Victorian grand detached mansion with city views. 14 large rooms over 5 floors with panoramic balconies and a top floor games room. Garden with fountain and a gated entrance. Open - plan kitchen/ diner, large master bedroom with large ensuite and teenage bedrooms, also ensuite. The property features a grand, Victorian, folly staircase. London Borough of Southwark.

## **Features**

Balcony | City Views | Dark Wood Floor | Driveway | Ensuite | Fireplace | Front Garden | Garden | Island Kitchen | Large Bathroom | Large Bedroom | Large Kitchen | Open Plan | Roof Terrace | Staircase | Tiled Floor | Wood Floors