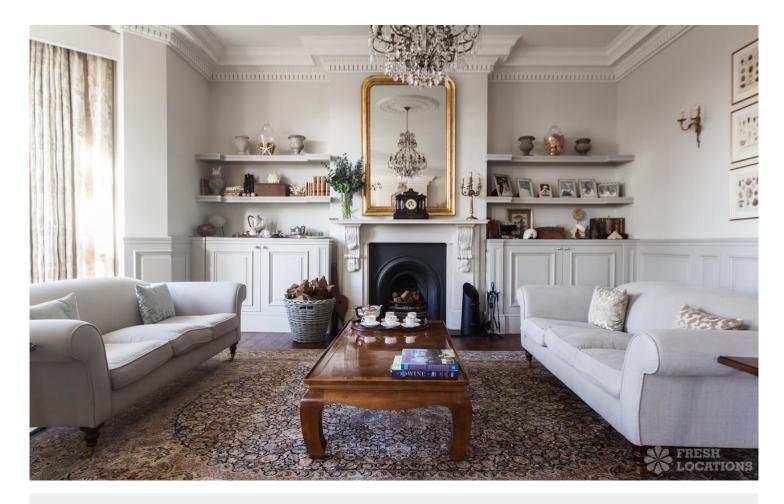

## FL0749 Dulwich Mansion - SE26

https://www.freshlocations.com/property/dulwich-mansion/

A Victorian grand detached mansion with city views. 14 large rooms over 5 floors with panoramic balconies and a top floor games room. Garden with fountain and a gated entrance. Open - plan kitchen/ diner, large master bedroom with large ensuite and teenage bedrooms, also ensuite. The property features a grand, Victorian, folly staircase. London Borough of Southwark.

## **Features**

Balcony | City Views | Dark Wood Floor | Driveway | Ensuite | Fireplace | Front Garden | Garden | Island Kitchen | Large Bathroom | Large Bedroom | Large Kitchen | Open Plan | Roof Terrace | Staircase | Tiled Floor | Wood Floors