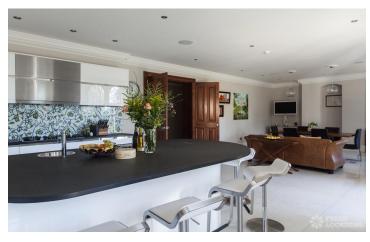

## FL0749 Dulwich Mansion - SE26

https://www.freshlocations.com/property/dulwich-mansion/

A Victorian grand detached mansion with city views. 14 large rooms over 5 floors with panoramic balconies and a top floor games room. Garden with fountain and a gated entrance. Open - plan kitchen/ diner, large master bedroom with large ensuite and teenage bedrooms, also ensuite. The property features a grand, Victorian, folly staircase. London Borough of Southwark.

## **Features**

Balcony | City Views | Dark Wood Floor | Driveway | Ensuite | Fireplace | Front Garden | Garden | Island Kitchen | Large Bathroom | Large Bedroom | Large Kitchen | Open Plan | Roof Terrace | Staircase | Tiled Floor | Wood Floors