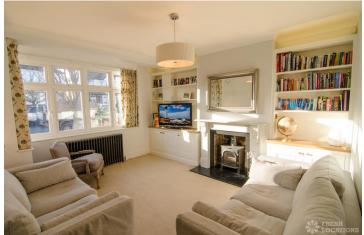

## **Features**

Driveway | Fireplace | Full Height Windows | Garden | Gas Hob | Island Kitchen | Large Kitchen | Open Plan | Skylights | Staircase | Tiled Floor | Unrestricted Parking | Walk In Shower

© 2024 Fresh Locations