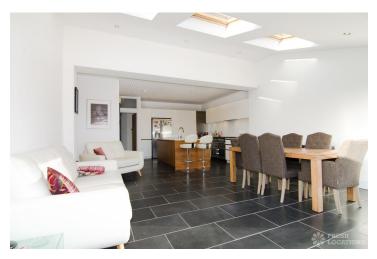

## FL0758 Maycross - SM4

https://www.freshlocations.com/property/maycross/

A large 4 bedroom terraced house in Merton featuring a large kitchen, open plan kitchen/diner with island, range cooker and tiled floor. Bi-folding doors overlooking a private garden. Off street parking. Tiled walls in the bathroom. Light and modern interior. London Borough of Merton.

## **Features**

Driveway | Fireplace | Full Height Windows | Garden | Gas Hob | Island Kitchen | Large Kitchen | Open Plan | Skylights | Staircase | Tiled Floor | Unrestricted Parking | Walk In Shower

© 2024 Fresh Locations