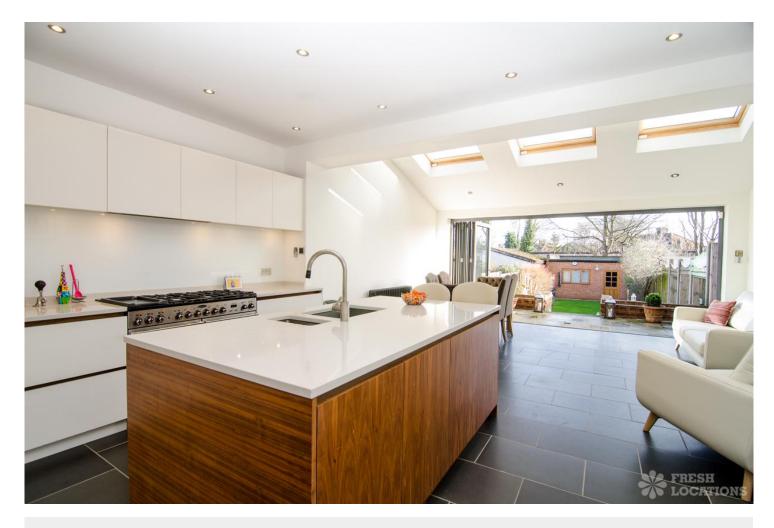

## FL0758 Maycross - SM4

https://www.freshlocations.com/property/maycross/

A large 4 bedroom terraced house in Merton featuring a large kitchen, open plan kitchen/diner with island, range cooker and tiled floor. Bi-folding doors overlooking a private garden. Off street parking. Tiled walls in the bathroom. Light and modern interior. London Borough of Merton.

## **Features**

Driveway | Fireplace | Full Height Windows | Garden | Gas Hob | Island Kitchen | Large Kitchen | Open Plan | Skylights | Staircase | Tiled Floor | Unrestricted Parking | Walk In Shower

© 2024 Fresh Locations