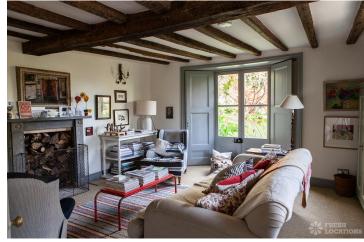

## FL0759 Black Lamb - BN7

https://www.freshlocations.com/property/black-lamb/

A quintessentially English village house that has been stylishly renovated and extended. Beautifully situated in the South Downs National Park, Exposed beams and wood floors with vintage and period decor throughout. Multiple Reception rooms. Luxurious bedrooms and bathrooms.

## **Features**

Driveway | Ensuite | Exposed Beams | Fireplace | Garden | Gas Hob | Large Bedroom | Large Kitchen | Light Wood Floor | Marble Floor | Staircase | Tiled Floor | Walled Garden | Wood Floors