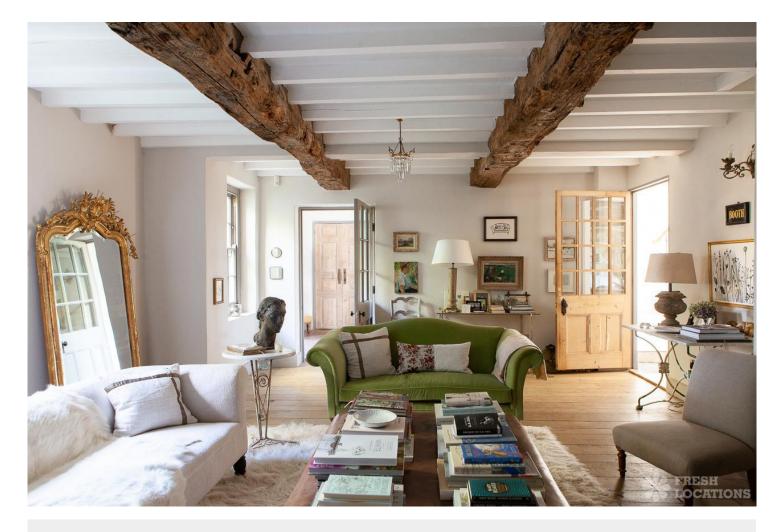

## FL0759 Black Lamb - BN7

https://www.freshlocations.com/property/black-lamb/

A quintessentially English village house that has been stylishly renovated and extended. Beautifully situated in the South Downs National Park, Exposed beams and wood floors with vintage and period decor throughout. Multiple Reception rooms. Luxurious bedrooms and bathrooms.

## **Features**

Driveway | Ensuite | Exposed Beams | Fireplace | Garden | Gas Hob | Large Bedroom | Large Kitchen | Light Wood Floor | Marble Floor | Staircase | Tiled Floor | Walled Garden | Wood Floors