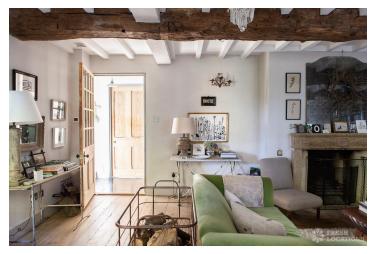

## FL0759 Black Lamb - BN7

https://www.freshlocations.com/property/black-lamb/

A quintessentially English village house that has been stylishly renovated and extended. Beautifully situated in the South Downs National Park, Exposed beams and wood floors with vintage and period decor throughout. Multiple Reception rooms. Luxurious bedrooms and bathrooms.

## **Features**

Driveway | Ensuite | Exposed Beams | Fireplace | Garden | Gas Hob | Large Bedroom | Large Kitchen | Light Wood Floor | Marble Floor | Staircase | Tiled Floor | Walled Garden | Wood Floors