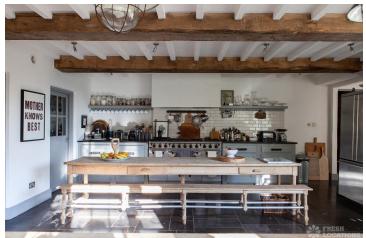

## FL0759 Black Lamb - BN7

https://www.freshlocations.com/property/black-lamb/

A quintessentially English village house that has been stylishly renovated and extended. Beautifully situated in the South Downs National Park, Exposed beams and wood floors with vintage and period decor throughout. Multiple Reception rooms. Luxurious bedrooms and bathrooms.

## **Features**

Driveway | Ensuite | Exposed Beams | Fireplace | Garden | Gas Hob | Large Bedroom | Large Kitchen | Light Wood Floor | Marble Floor | Staircase | Tiled Floor | Walled Garden | Wood Floors