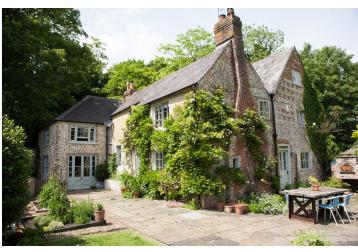

## FL0759 Black Lamb - BN7

https://www.freshlocations.com/property/black-lamb/

A quintessentially English village house that has been stylishly renovated and extended. Beautifully situated in the South Downs National Park, Exposed beams and wood floors with vintage and period decor throughout. Multiple Reception rooms. Luxurious bedrooms and bathrooms.

## **Features**

Driveway | Ensuite | Exposed Beams | Fireplace | Garden | Gas Hob | Large Bedroom | Large Kitchen | Light Wood Floor | Marble Floor | Staircase | Tiled Floor | Walled Garden | Wood Floors