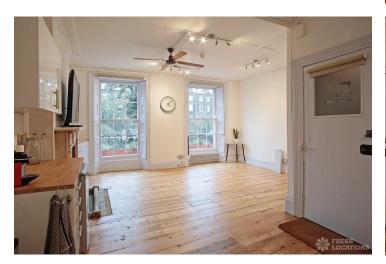

## FL0836 Pentonville Studio - N1

https://www.freshlocations.com/property/pentonville-studio/

A ground floor art deco studio venue situated within a converted Georgian terrace house, two mins walk from Angel tube. Featuring original, wood flooring, an open plan 1000sqft space, a 5m cove and 9m high ceilings with natural, flash and continuous lighting. Range of additional equipment available including LED Backwash lights. Great for shoots and events. Features to include changing room, kitchenette, off street loading, parking, and step free access. Connected to the studio area is a large client lounge which can be transformed into a secondary studio space with backdrops on request. London Borough of Islington.