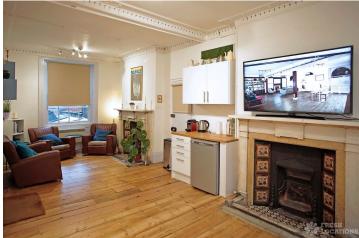

## FL0836 Pentonville Studio - N1

https://www.freshlocations.com/property/pentonville-studio/

A ground floor art deco studio venue situated within a converted Georgian terrace house, two mins walk from Angel tube. Featuring original, wood flooring, an open plan 1000sqft space, a 5m cove and 9m high ceilings with natural, flash and continuous lighting. Range of additional equipment available including LED Backwash lights. Great for shoots and events. Features to include changing room, kitchenette, off street loading, parking, and step free access. Connected to the studio area is a large client lounge which can be transformed into a secondary studio space with backdrops on request. London Borough of Islington.