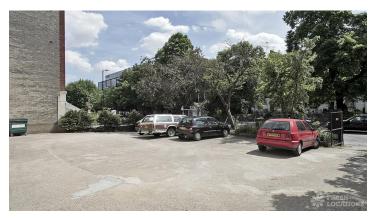

## FL0836 Pentonville Studio - N1

https://www.freshlocations.com/property/pentonville-studio/

A ground floor art deco studio venue situated within a converted Georgian terrace house, two mins walk from Angel tube. Featuring original, wood flooring, an open plan 1000sqft space, a 5m cove and 9m high ceilings with natural, flash and continuous lighting. Range of additional equipment available including LED Backwash lights. Great for shoots and events. Features to include changing room, kitchenette, off street loading, parking, and step free access. Connected to the studio area is a large client lounge which can be transformed into a secondary studio space with backdrops on request. London Borough of Islington.