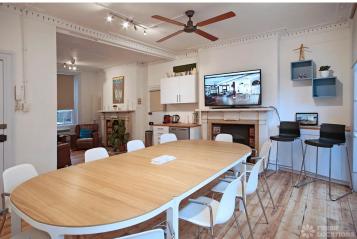

## FL0836 Pentonville Studio - N1

https://www.freshlocations.com/property/pentonville-studio/

A ground floor art deco studio venue situated within a converted Georgian terrace house, two mins walk from Angel tube. Featuring original, wood flooring, an open plan 1000sqft space, a 5m cove and 9m high ceilings with natural, flash and continuous lighting. Range of additional equipment available including LED Backwash lights. Great for shoots and events. Features to include changing room, kitchenette, off street loading, parking, and step free access. Connected to the studio area is a large client lounge which can be transformed into a secondary studio space with backdrops on request. London Borough of Islington.