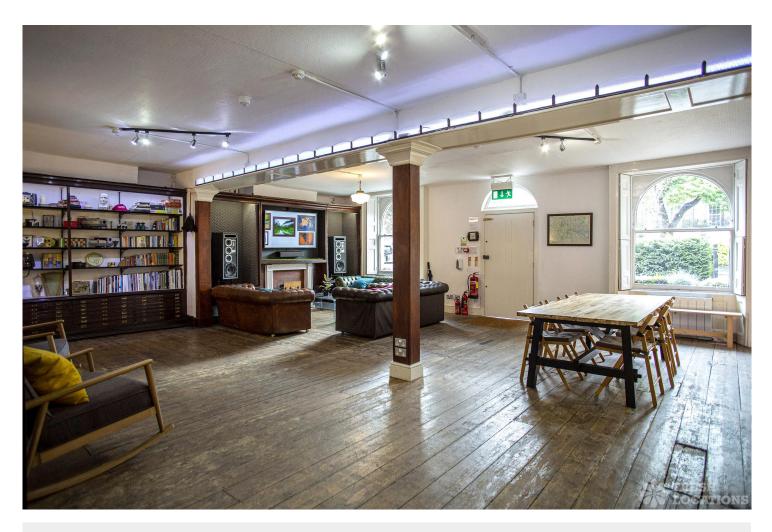

## FL0836 Pentonville Studio - N1

https://www.freshlocations.com/property/pentonville-studio/

A ground floor art deco studio venue situated within a converted Georgian terrace house, two mins walk from Angel tube. Featuring original, wood flooring, an open plan 1000sqft space, a 5m cove and 9m high ceilings with natural, flash and continuous lighting. Range of additional equipment available including LED Backwash lights. Great for shoots and events. Features to include changing room, kitchenette, off street loading, parking, and step free access. Connected to the studio area is a large client lounge which can be transformed into a secondary studio space with backdrops on request. London Borough of Islington.