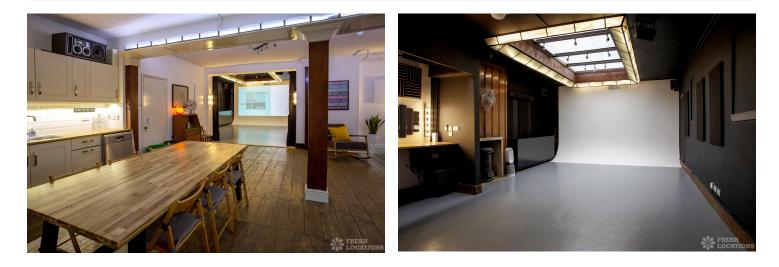

## FL0836 Pentonville Studio - N1

https://www.freshlocations.com/property/pentonville-studio/

A ground floor art deco studio venue situated within a converted Georgian terrace house, two mins walk from Angel tube. Featuring original, wood flooring, an open plan 1000sqft space, a 5m cove and 9m high ceilings with natural, flash and continuous lighting. Range of additional equipment available including LED Backwash lights. Great for shoots and events. Features to include changing room, kitchenette, off street loading, parking, and step free access. Connected to the studio area is a large client lounge which can be transformed into a secondary studio space with backdrops on request. London Borough of Islington.