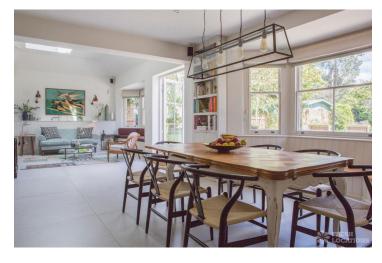

## FL0842 Ellis - W3

https://www.freshlocations.com/property/ellis/

Large family home filming location in West London. Beautifully decorated with lots of quirky wallpaper. Open plan kitchen/diner, double reception room and a separate playroom. Large children's bedrooms and spacious garden with a greenhouse. London Borough of Ealing.

## **Features**

Aga | Bay Window | Driveway | Ensuite | Fireplace | Garden | Greenhouse | Island Kitchen | Large Bathroom | Large Bedroom | Large Kitchen | Light Wood Floor | Open Plan | Skylights | Tiled Floor | Walk In Shower | Wood Floors