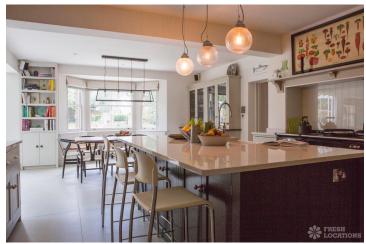

## FL0842 Ellis - W3

https://www.freshlocations.com/property/ellis/

Large family home filming location in West London. Beautifully decorated with lots of quirky wallpaper. Open plan kitchen/diner, double reception room and a separate playroom. Large children's bedrooms and spacious garden with a greenhouse. London Borough of Ealing.

## **Features**

Aga | Bay Window | Driveway | Ensuite | Fireplace | Garden | Greenhouse | Island Kitchen | Large Bathroom | Large Bedroom | Large Kitchen | Light Wood Floor | Open Plan | Skylights | Tiled Floor | Walk In Shower | Wood Floors