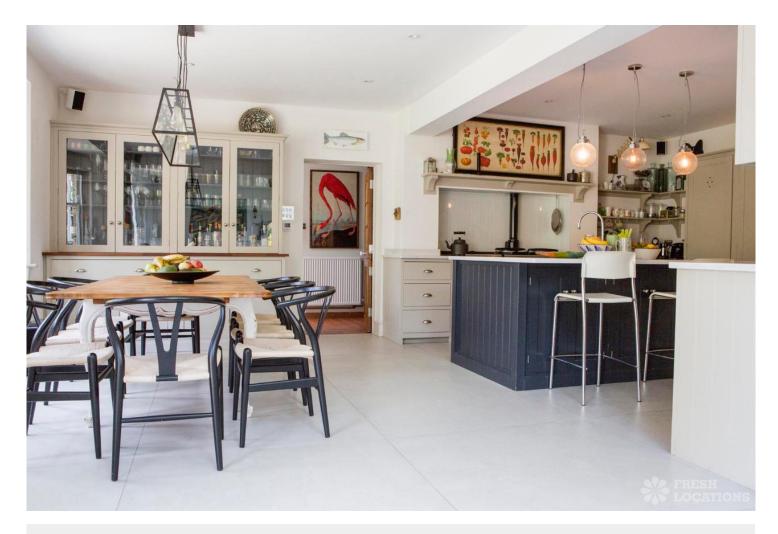

## FL0842 Ellis - W3

https://www.freshlocations.com/property/ellis/

Large family home filming location in West London. Beautifully decorated with lots of quirky wallpaper. Open plan kitchen/diner, double reception room and a separate playroom. Large children's bedrooms and spacious garden with a greenhouse. London Borough of Ealing.

## **Features**

Aga | Bay Window | Driveway | Ensuite | Fireplace | Garden | Greenhouse | Island Kitchen | Large Bathroom | Large Bedroom | Large Kitchen | Light Wood Floor | Open Plan | Skylights | Tiled Floor | Walk In Shower | Wood Floors