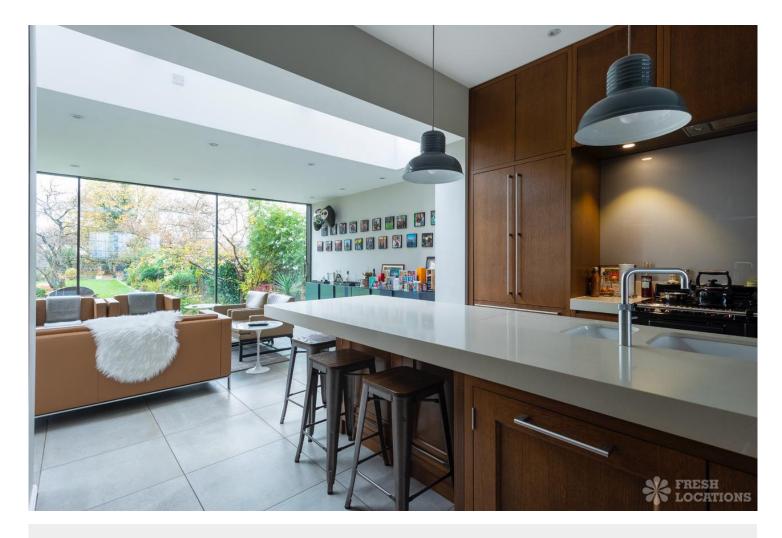

## FL0850 Shooters Hill - SE3

https://www.freshlocations.com/property/shooters-hill/

Very large family home filming location opposite Blackheath Common in South East London. Open plan kitchen living area with a separate, double reception room. Beautifully decorated with colourful children's bedrooms and large bathrooms. Large garden with natural swimming pool and children's play area. London Borough of Greenwich.

## **Features**

Aga | Driveway | Ensuite | Exposed Brick | Fireplace | Front Garden | Full Height Windows | Garage | Garden | Home Office | Island Kitchen | Large Bathroom | Large Bedroom | Large Driveway | Large Garden | Large Kitchen | Multiple Bedrooms | Open Plan | Parquet Floor | Skylights | Staircase | Swimming Pool | Tiled Floor | Walk In Shower | Walk In Wardrobe | Wood Floors