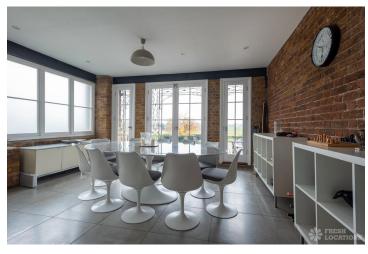

## FL0850 Shooters Hill - SE3

https://www.freshlocations.com/property/shooters-hill/

Very large family home filming location opposite Blackheath Common in South East London. Open plan kitchen living area with a separate, double reception room. Beautifully decorated with colourful children's bedrooms and large bathrooms. Large garden with natural swimming pool and children's play area. London Borough of Greenwich.

## **Features**

Aga | Driveway | Ensuite | Exposed Brick | Fireplace | Front Garden | Full Height Windows | Garage | Garden | Home Office | Island Kitchen | Large Bathroom | Large Bedroom | Large Driveway | Large Garden | Large Kitchen | Multiple Bedrooms | Open Plan | Parquet Floor | Skylights | Staircase | Swimming Pool | Tiled Floor | Walk In Shower | Walk In Wardrobe | Wood Floors