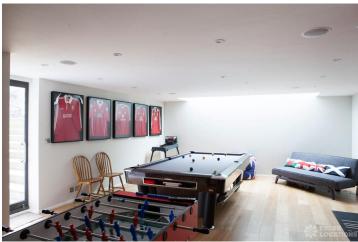

## FL0850 Shooters Hill - SE3

https://www.freshlocations.com/property/shooters-hill/

Very large family home filming location opposite Blackheath Common in South East London. Open plan kitchen living area with a separate, double reception room. Beautifully decorated with colourful children's bedrooms and large bathrooms. Large garden with natural swimming pool and children's play area. London Borough of Greenwich.

## **Features**

Aga | Driveway | Ensuite | Exposed Brick | Fireplace | Front Garden | Full Height Windows | Garage | Garden | Home Office | Island Kitchen | Large Bathroom | Large Bedroom | Large Driveway | Large Garden | Large Kitchen | Multiple Bedrooms | Open Plan | Parquet Floor | Skylights | Staircase | Swimming Pool | Tiled Floor | Walk In Shower | Walk In Wardrobe | Wood Floors