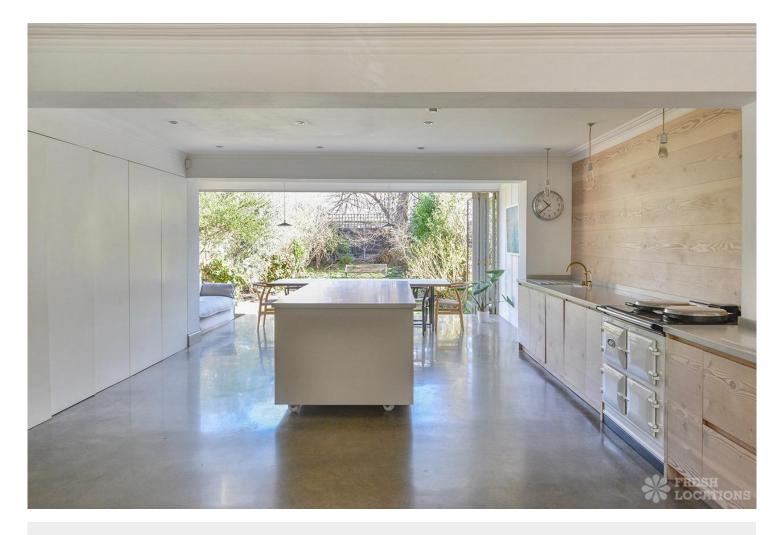

## FL0918 Wray - N4

https://www.freshlocations.com/property/wray/

This light-filled location house is available for photography shoots only. It has a minimal, Scandinavian feel throughout. Large reception room/open plan kitchen and diner with a movable island. The large bedroom has an ensuite with a marble bath. London Borough of Islington.

## **Features**

Aga | Bay Window | Ensuite | Fireplace | Garden | Island Kitchen | Large Bathroom | Large Kitchen | Light Wood Floor | Moveable Island | Open Plan | Panelling | Skylights | Staircase | White Kitchen | Wood Floors