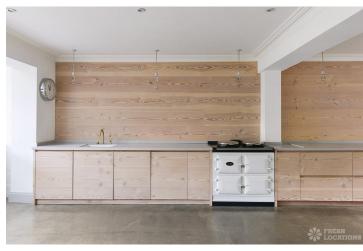

## FL0918 Wray - N4

https://www.freshlocations.com/property/wray/

This light-filled location house is available for photography shoots only. It has a minimal, Scandinavian feel throughout. Large reception room/open plan kitchen and diner with a movable island. The large bedroom has an ensuite with a marble bath. London Borough of Islington.

## **Features**

Aga | Bay Window | Ensuite | Fireplace | Garden | Island Kitchen | Large Bathroom | Large Kitchen | Light Wood Floor | Moveable Island | Open Plan | Panelling | Skylights | Staircase | White Kitchen | Wood Floors