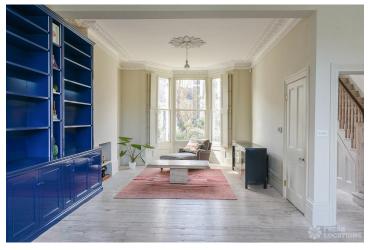

## FL0918 Wray - N4

https://www.freshlocations.com/property/wray/

This light-filled location house is available for photography shoots only. It has a minimal, Scandinavian feel throughout. Large reception room/open plan kitchen and diner with a movable island. The large bedroom has an ensuite with a marble bath. London Borough of Islington.

## **Features**

Aga | Bay Window | Ensuite | Fireplace | Garden | Island Kitchen | Large Bathroom | Large Kitchen | Light Wood Floor | Moveable Island | Open Plan | Panelling | Skylights | Staircase | White Kitchen | Wood Floors