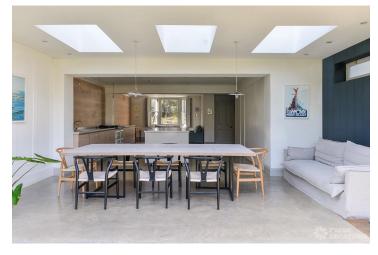

## FL0918 Wray - N4

https://www.freshlocations.com/property/wray/

This light-filled location house is available for photography shoots only. It has a minimal, Scandinavian feel throughout. Large reception room/open plan kitchen and diner with a movable island. The large bedroom has an ensuite with a marble bath. London Borough of Islington.

## **Features**

Aga | Bay Window | Ensuite | Fireplace | Garden | Island Kitchen | Large Bathroom | Large Kitchen | Light Wood Floor | Moveable Island | Open Plan | Panelling | Skylights | Staircase | White Kitchen | Wood Floors