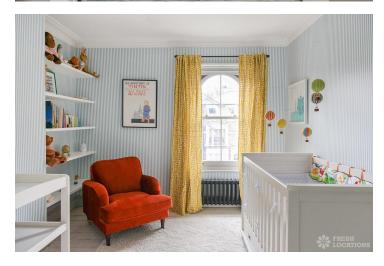

## FL0918 Wray - N4

https://www.freshlocations.com/property/wray/

This light-filled location house is available for photography shoots only. It has a minimal, Scandinavian feel throughout. Large reception room/open plan kitchen and diner with a movable island. The large bedroom has an ensuite with a marble bath. London Borough of Islington.

## **Features**

Aga | Bay Window | Ensuite | Fireplace | Garden | Island Kitchen | Large Bathroom | Large Kitchen | Light Wood Floor | Moveable Island | Open Plan | Panelling | Skylights | Staircase | White Kitchen | Wood Floors