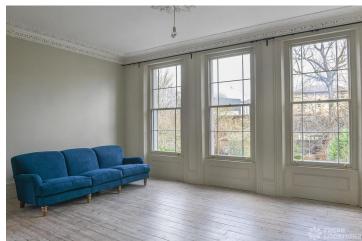

## FL0918 Wray - N4

https://www.freshlocations.com/property/wray/

This light-filled location house is available for photography shoots only. It has a minimal, Scandinavian feel throughout. Large reception room/open plan kitchen and diner with a movable island. The large bedroom has an ensuite with a marble bath. London Borough of Islington.

## **Features**

Aga | Bay Window | Ensuite | Fireplace | Garden | Island Kitchen | Large Bathroom | Large Kitchen | Light Wood Floor | Moveable Island | Open Plan | Panelling | Skylights | Staircase | White Kitchen | Wood Floors