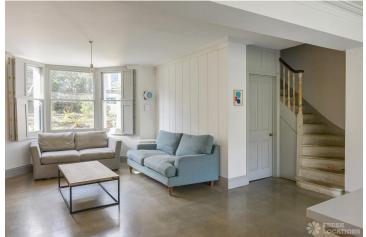

## FL0918 Wray - N4

https://www.freshlocations.com/property/wray/

This light-filled location house is available for photography shoots only. It has a minimal, Scandinavian feel throughout. Large reception room/open plan kitchen and diner with a movable island. The large bedroom has an ensuite with a marble bath. London Borough of Islington.

## **Features**

Aga | Bay Window | Ensuite | Fireplace | Garden | Island Kitchen | Large Bathroom | Large Kitchen | Light Wood Floor | Moveable Island | Open Plan | Panelling | Skylights | Staircase | White Kitchen | Wood Floors