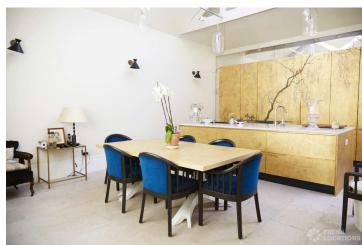

## FL0951 Bolingbrook - SW11

https://www.freshlocations.com/property/bolingbrook/

Large, end of terrace 5 bedroom film location house opposite Wandsworth Common in South West London. Neutrally decorated double reception room with period features such as panelling, bay windows and an open fire place. Spacious ensuite master bedroom. Large kitchen/diner leading to a courtyard garden. Additional self-contained basement flat. London Borough of Wandsworth.

## **Features**

Bay Window | Courtyard | Driveway | Ensuite | Fireplace | Garden | Gas Hob | Island Kitchen | Large Kitchen | Light Wood Floor | Open Plan | Panelling | Staircase | Tiled Floor | Walk In Wardrobe | Wood Floors