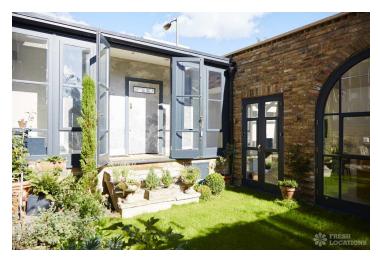

## FL0951 Bolingbrook - SW11

https://www.freshlocations.com/property/bolingbrook/

Large, end of terrace 5 bedroom film location house opposite Wandsworth Common in South West London. Neutrally decorated double reception room with period features such as panelling, bay windows and an open fire place. Spacious ensuite master bedroom. Large kitchen/diner leading to a courtyard garden. Additional self-contained basement flat. London Borough of Wandsworth.

## **Features**

Bay Window | Courtyard | Driveway | Ensuite | Fireplace | Garden | Gas Hob | Island Kitchen | Large Kitchen | Light Wood Floor | Open Plan | Panelling | Staircase | Tiled Floor | Walk In Wardrobe | Wood Floors