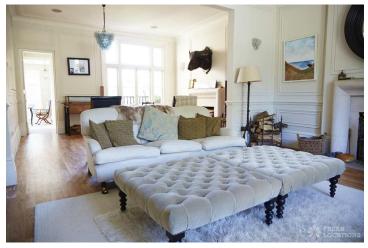

## FL0951 Bolingbrook - SW11

https://www.freshlocations.com/property/bolingbrook/

Large, end of terrace 5 bedroom film location house opposite Wandsworth Common in South West London. Neutrally decorated double reception room with period features such as panelling, bay windows and an open fire place. Spacious ensuite master bedroom. Large kitchen/diner leading to a courtyard garden. Additional self-contained basement flat. London Borough of Wandsworth.

## **Features**

Bay Window | Courtyard | Driveway | Ensuite | Fireplace | Garden | Gas Hob | Island Kitchen | Large Kitchen | Light Wood Floor | Open Plan | Panelling | Staircase | Tiled Floor | Walk In Wardrobe | Wood Floors