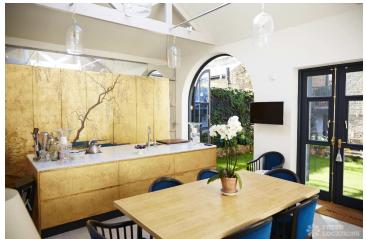

## FL0951 Bolingbrook - SW11

https://www.freshlocations.com/property/bolingbrook/

Large, end of terrace 5 bedroom film location house opposite Wandsworth Common in South West London. Neutrally decorated double reception room with period features such as panelling, bay windows and an open fire place. Spacious ensuite master bedroom. Large kitchen/diner leading to a courtyard garden. Additional self-contained basement flat. London Borough of Wandsworth.

## **Features**

Bay Window | Courtyard | Driveway | Ensuite | Fireplace | Garden | Gas Hob | Island Kitchen | Large Kitchen | Light Wood Floor | Open Plan | Panelling | Staircase | Tiled Floor | Walk In Wardrobe | Wood Floors