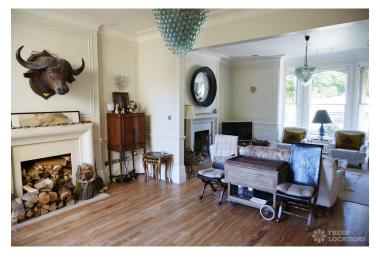

## FL0951 Bolingbrook - SW11

https://www.freshlocations.com/property/bolingbrook/

Large, end of terrace 5 bedroom film location house opposite Wandsworth Common in South West London. Neutrally decorated double reception room with period features such as panelling, bay windows and an open fire place. Spacious ensuite master bedroom. Large kitchen/diner leading to a courtyard garden. Additional self-contained basement flat. London Borough of Wandsworth.

## **Features**

Bay Window | Courtyard | Driveway | Ensuite | Fireplace | Garden | Gas Hob | Island Kitchen | Large Kitchen | Light Wood Floor | Open Plan | Panelling | Staircase | Tiled Floor | Walk In Wardrobe | Wood Floors