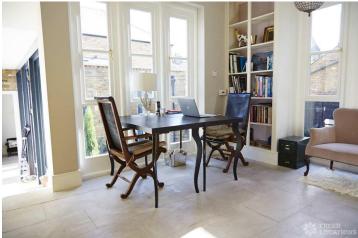

## FL0951 Bolingbrook - SW11

https://www.freshlocations.com/property/bolingbrook/

Large, end of terrace 5 bedroom film location house opposite Wandsworth Common in South West London. Neutrally decorated double reception room with period features such as panelling, bay windows and an open fire place. Spacious ensuite master bedroom. Large kitchen/diner leading to a courtyard garden. Additional self-contained basement flat. London Borough of Wandsworth.

## **Features**

Bay Window | Courtyard | Driveway | Ensuite | Fireplace | Garden | Gas Hob | Island Kitchen | Large Kitchen | Light Wood Floor | Open Plan | Panelling | Staircase | Tiled Floor | Walk In Wardrobe | Wood Floors