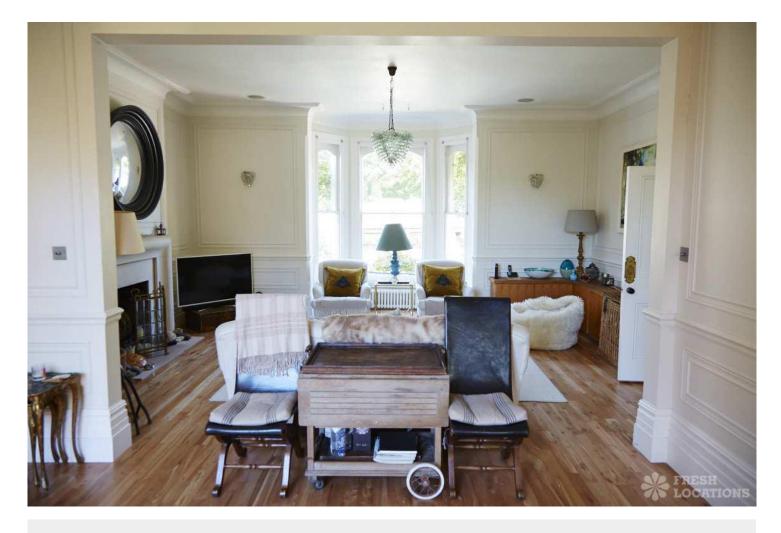

## FL0951 Bolingbrook - SW11

https://www.freshlocations.com/property/bolingbrook/

Large, end of terrace 5 bedroom film location house opposite Wandsworth Common in South West London. Neutrally decorated double reception room with period features such as panelling, bay windows and an open fire place. Spacious ensuite master bedroom. Large kitchen/diner leading to a courtyard garden. Additional self-contained basement flat. London Borough of Wandsworth.

## **Features**

Bay Window | Courtyard | Driveway | Ensuite | Fireplace | Garden | Gas Hob | Island Kitchen | Large Kitchen | Light Wood Floor | Open Plan | Panelling | Staircase | Tiled Floor | Walk In Wardrobe | Wood Floors