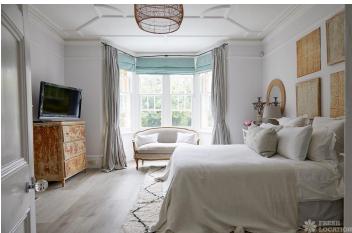

## FL1010 Divall - SW16

https://www.freshlocations.com/property/divall/

Five bedroom, Victorian semi-detached house. A bright and airy family home with a stylish, Scandinavian feel throughout. Large open plan kitchen/diner with an island hob overlooking the garden with a large summer house. High ceilings throughout, good size bedrooms including children's bedrooms. London Borough of Lambeth.

## Features

Bay Window | Driveway | Ensuite | Fireplace | Garden | Gas Hob | Island Cooker | Island Kitchen | Large Kitchen | Light Wood Floor | Open Plan | Skylights | Summer House | Unrestricted Parking | Wood Floors