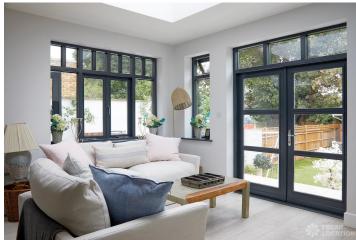

## FL1010 Divall - SW16

https://www.freshlocations.com/property/divall/

Five bedroom, Victorian semi-detached house. A bright and airy family home with a stylish, Scandinavian feel throughout. Large open plan kitchen/diner with an island hob overlooking the garden with a large summer house. High ceilings throughout, good size bedrooms including children's bedrooms. London Borough of Lambeth.

## Features

Bay Window | Driveway | Ensuite | Fireplace | Garden | Gas Hob | Island Cooker | Island Kitchen | Large Kitchen | Light Wood Floor | Open Plan | Skylights | Summer House | Unrestricted Parking | Wood Floors