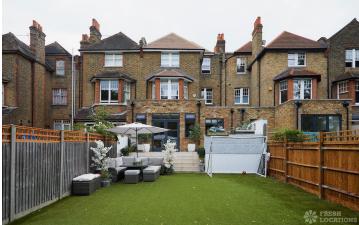

## FL1010 Divall - SW16

https://www.freshlocations.com/property/divall/

Five bedroom, Victorian semi-detached house. A bright and airy family home with a stylish, Scandinavian feel throughout. Large open plan kitchen/diner with an island hob overlooking the garden with a large summer house. High ceilings throughout, good size bedrooms including children's bedrooms. London Borough of Lambeth.

## Features

Bay Window | Driveway | Ensuite | Fireplace | Garden | Gas Hob | Island Cooker | Island Kitchen | Large Kitchen | Light Wood Floor | Open Plan | Skylights | Summer House | Unrestricted Parking | Wood Floors