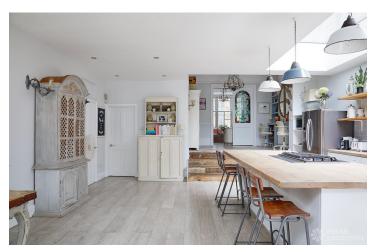

## FL1010 Divall - SW16

https://www.freshlocations.com/property/divall/

Five bedroom, Victorian semi-detached house. A bright and airy family home with a stylish, Scandinavian feel throughout. Large open plan kitchen/diner with an island hob overlooking the garden with a large summer house. High ceilings throughout, good size bedrooms including children's bedrooms. London Borough of Lambeth.

## Features

Bay Window | Driveway | Ensuite | Fireplace | Garden | Gas Hob | Island Cooker | Island Kitchen | Large Kitchen | Light Wood Floor | Open Plan | Skylights | Summer House | Unrestricted Parking | Wood Floors