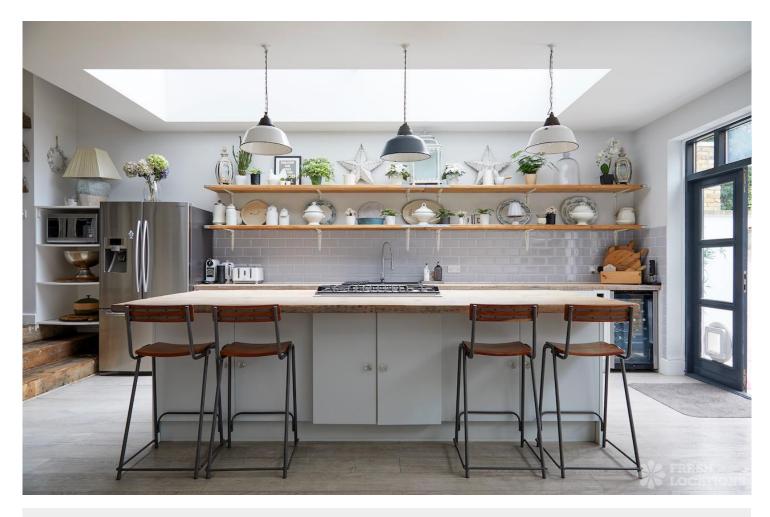

## FL1010 Divall - SW16

https://www.freshlocations.com/property/divall/

Five bedroom, Victorian semi-detached house. A bright and airy family home with a stylish, Scandinavian feel throughout. Large open plan kitchen/diner with an island hob overlooking the garden with a large summer house. High ceilings throughout, good size bedrooms including children's bedrooms. London Borough of Lambeth.

## Features

Bay Window | Driveway | Ensuite | Fireplace | Garden | Gas Hob | Island Cooker | Island Kitchen | Large Kitchen | Light Wood Floor | Open Plan | Skylights | Summer House | Unrestricted Parking | Wood Floors