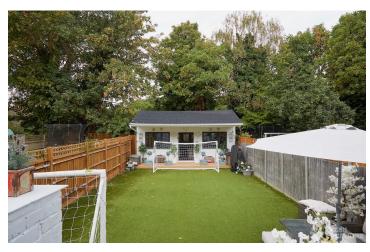

## FL1010 Divall - SW16

https://www.freshlocations.com/property/divall/

Five bedroom, Victorian semi-detached house. A bright and airy family home with a stylish, Scandinavian feel throughout. Large open plan kitchen/diner with an island hob overlooking the garden with a large summer house. High ceilings throughout, good size bedrooms including children's bedrooms. London Borough of Lambeth.

## Features

Bay Window | Driveway | Ensuite | Fireplace | Garden | Gas Hob | Island Cooker | Island Kitchen | Large Kitchen | Light Wood Floor | Open Plan | Skylights | Summer House | Unrestricted Parking | Wood Floors