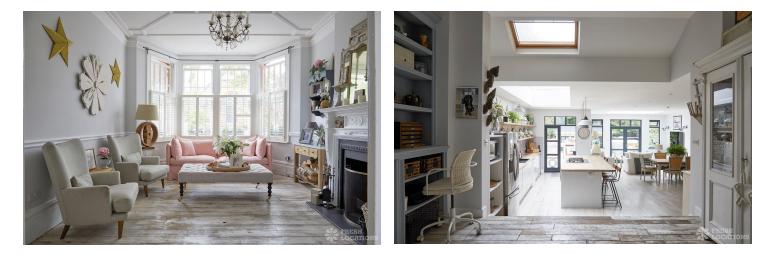

## FL1010 Divall - SW16

https://www.freshlocations.com/property/divall/

Five bedroom, Victorian semi-detached house. A bright and airy family home with a stylish, Scandinavian feel throughout. Large open plan kitchen/diner with an island hob overlooking the garden with a large summer house. High ceilings throughout, good size bedrooms including children's bedrooms. London Borough of Lambeth.

## Features

Bay Window | Driveway | Ensuite | Fireplace | Garden | Gas Hob | Island Cooker | Island Kitchen | Large Kitchen | Light Wood Floor | Open Plan | Skylights | Summer House | Unrestricted Parking | Wood Floors