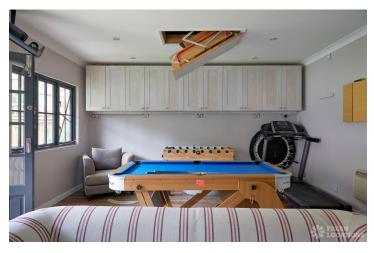

## FL1010 Divall - SW16

https://www.freshlocations.com/property/divall/

Five bedroom, Victorian semi-detached house. A bright and airy family home with a stylish, Scandinavian feel throughout. Large open plan kitchen/diner with an island hob overlooking the garden with a large summer house. High ceilings throughout, good size bedrooms including children's bedrooms. London Borough of Lambeth.

## Features

Bay Window | Driveway | Ensuite | Fireplace | Garden | Gas Hob | Island Cooker | Island Kitchen | Large Kitchen | Light Wood Floor | Open Plan | Skylights | Summer House | Unrestricted Parking | Wood Floors