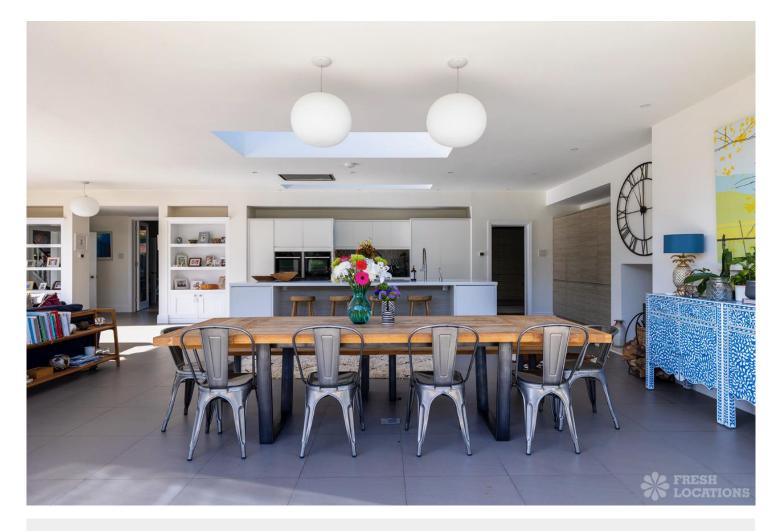

## FL1012 Shuttle - SL9

https://www.freshlocations.com/property/shuttle/

A large, detached family house with a spacious, open plan kitchen, dining and living area. Modern bathrooms, large garden, driveway and garage with stylish and neutral decor throughout.

## **Features**

Bay Window | Driveway | Ensuite | Fireplace | Garage | Garden | Gas Hob | Home Gym | Island Cooker | Island Kitchen | Large Bathroom | Large Bedroom | Large Kitchen | Light Wood Floor | Open Plan | Parquet Floor | Skylights | Staircase | Tiled Floor | Walk In Shower | White Kitchen | Wood Floors