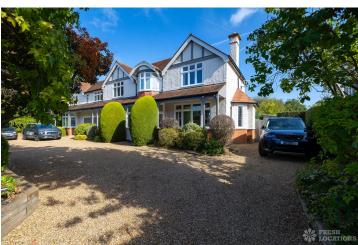

## FL1012 Shuttle - SL9

https://www.freshlocations.com/property/shuttle/

A large, detached family house with a spacious, open plan kitchen, dining and living area. Modern bathrooms, large garden, driveway and garage with stylish and neutral decor throughout.

## **Features**

Bay Window | Driveway | Ensuite | Fireplace | Garage | Garden | Gas Hob | Home Gym | Island Cooker | Island Kitchen | Large Bathroom | Large Bedroom | Large Kitchen | Light Wood Floor | Open Plan | Parquet Floor | Skylights | Staircase | Tiled Floor | Walk In Shower | White Kitchen | Wood Floors