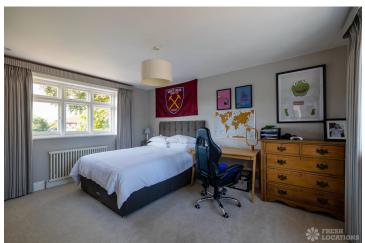

## FL1012 Shuttle - SL9

https://www.freshlocations.com/property/shuttle/

A large, detached family house with a spacious, open plan kitchen, dining and living area. Modern bathrooms, large garden, driveway and garage with stylish and neutral decor throughout.

## **Features**

Bay Window | Driveway | Ensuite | Fireplace | Garage | Garden | Gas Hob | Home Gym | Island Cooker | Island Kitchen | Large Bathroom | Large Bedroom | Large Kitchen | Light Wood Floor | Open Plan | Parquet Floor | Skylights | Staircase | Tiled Floor | Walk In Shower | White Kitchen | Wood Floors