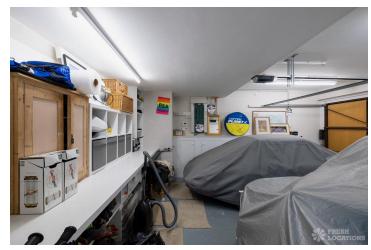

## FL1012 Shuttle - SL9

https://www.freshlocations.com/property/shuttle/

A large, detached family house with a spacious, open plan kitchen, dining and living area. Modern bathrooms, large garden, driveway and garage with stylish and neutral decor throughout.

## **Features**

Bay Window | Driveway | Ensuite | Fireplace | Garage | Garden | Gas Hob | Home Gym | Island Cooker | Island Kitchen | Large Bathroom | Large Bedroom | Large Kitchen | Light Wood Floor | Open Plan | Parquet Floor | Skylights | Staircase | Tiled Floor | Walk In Shower | White Kitchen | Wood Floors