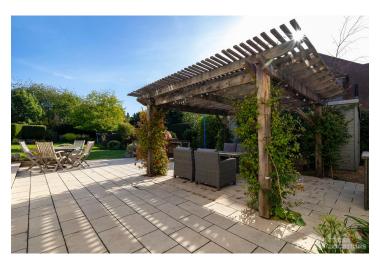

## FL1012 Shuttle - SL9

https://www.freshlocations.com/property/shuttle/

A large, detached family house with a spacious, open plan kitchen, dining and living area. Modern bathrooms, large garden, driveway and garage with stylish and neutral decor throughout.

## **Features**

Bay Window | Driveway | Ensuite | Fireplace | Garage | Garden | Gas Hob | Home Gym | Island Cooker | Island Kitchen | Large Bathroom | Large Bedroom | Large Kitchen | Light Wood Floor | Open Plan | Parquet Floor | Skylights | Staircase | Tiled Floor | Walk In Shower | White Kitchen | Wood Floors