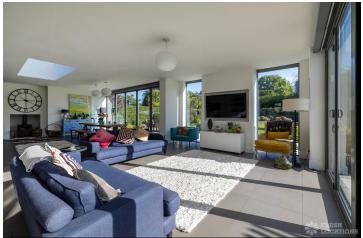

## FL1012 Shuttle - SL9

https://www.freshlocations.com/property/shuttle/

A large, detached family house with a spacious, open plan kitchen, dining and living area. Modern bathrooms, large garden, driveway and garage with stylish and neutral decor throughout.

## **Features**

Bay Window | Driveway | Ensuite | Fireplace | Garage | Garden | Gas Hob | Home Gym | Island Cooker | Island Kitchen | Large Bathroom | Large Bedroom | Large Kitchen | Light Wood Floor | Open Plan | Parquet Floor | Skylights | Staircase | Tiled Floor | Walk In Shower | White Kitchen | Wood Floors