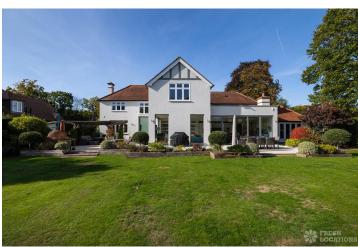

## FL1012 Shuttle - SL9

https://www.freshlocations.com/property/shuttle/

A large, detached family house with a spacious, open plan kitchen, dining and living area. Modern bathrooms, large garden, driveway and garage with stylish and neutral decor throughout.

## **Features**

Bay Window | Driveway | Ensuite | Fireplace | Garage | Garden | Gas Hob | Home Gym | Island Cooker | Island Kitchen | Large Bathroom | Large Bedroom | Large Kitchen | Light Wood Floor | Open Plan | Parquet Floor | Skylights | Staircase | Tiled Floor | Walk In Shower | White Kitchen | Wood Floors