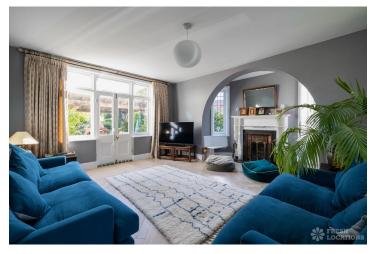

## FL1012 Shuttle - SL9

https://www.freshlocations.com/property/shuttle/

A large, detached family house with a spacious, open plan kitchen, dining and living area. Modern bathrooms, large garden, driveway and garage with stylish and neutral decor throughout.

## **Features**

Bay Window | Driveway | Ensuite | Fireplace | Garage | Garden | Gas Hob | Home Gym | Island Cooker | Island Kitchen | Large Bathroom | Large Bedroom | Large Kitchen | Light Wood Floor | Open Plan | Parquet Floor | Skylights | Staircase | Tiled Floor | Walk In Shower | White Kitchen | Wood Floors