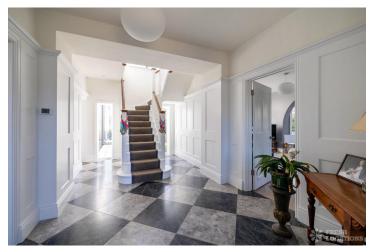

## FL1012 Shuttle - SL9

https://www.freshlocations.com/property/shuttle/

A large, detached family house with a spacious, open plan kitchen, dining and living area. Modern bathrooms, large garden, driveway and garage with stylish and neutral decor throughout.

## **Features**

Bay Window | Driveway | Ensuite | Fireplace | Garage | Garden | Gas Hob | Home Gym | Island Cooker | Island Kitchen | Large Bathroom | Large Bedroom | Large Kitchen | Light Wood Floor | Open Plan | Parquet Floor | Skylights | Staircase | Tiled Floor | Walk In Shower | White Kitchen | Wood Floors