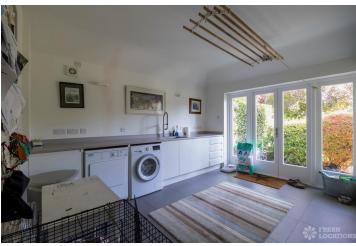

## FL1012 Shuttle - SL9

https://www.freshlocations.com/property/shuttle/

A large, detached family house with a spacious, open plan kitchen, dining and living area. Modern bathrooms, large garden, driveway and garage with stylish and neutral decor throughout.

## **Features**

Bay Window | Driveway | Ensuite | Fireplace | Garage | Garden | Gas Hob | Home Gym | Island Cooker | Island Kitchen | Large Bathroom | Large Bedroom | Large Kitchen | Light Wood Floor | Open Plan | Parquet Floor | Skylights | Staircase | Tiled Floor | Walk In Shower | White Kitchen | Wood Floors