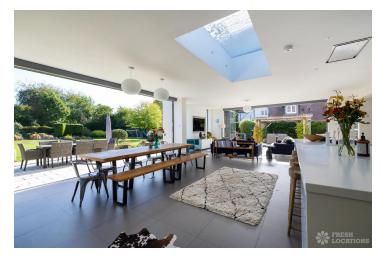

## FL1012 Shuttle - SL9

https://www.freshlocations.com/property/shuttle/

A large, detached family house with a spacious, open plan kitchen, dining and living area. Modern bathrooms, large garden, driveway and garage with stylish and neutral decor throughout.

## **Features**

Bay Window | Driveway | Ensuite | Fireplace | Garage | Garden | Gas Hob | Home Gym | Island Cooker | Island Kitchen | Large Bathroom | Large Bedroom | Large Kitchen | Light Wood Floor | Open Plan | Parquet Floor | Skylights | Staircase | Tiled Floor | Walk In Shower | White Kitchen | Wood Floors