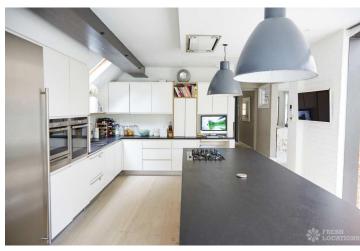

## FL1017 Addison - W4

https://www.freshlocations.com/property/addison/

Stylish yet lived in family home shoot location in West London. With a light and airy kitchen/dining area, large bathrooms, walk-in closet, roof terrace, two living rooms and 5 bedrooms there are lots of versatile shoot spaces all in one location. London Borough of Hounslow.

## Features

Balcony | Bay Window | Driveway | Ensuite | Exposed Brick | Fireplace | Front Garden | Garden | Gas Hob | Island Cooker | Island Kitchen | Large Bathroom | Light Wood Floor | Open Plan | Painted Floors | Roof Terrace | Staircase | Tiled Floor | Walk In Shower | Wood Floors