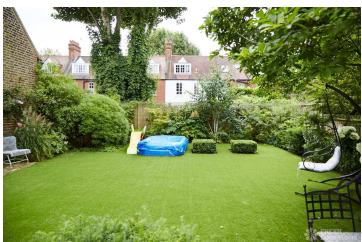

## FL1017 Addison - W4

https://www.freshlocations.com/property/addison/

Stylish yet lived in family home shoot location in West London. With a light and airy kitchen/dining area, large bathrooms, walk-in closet, roof terrace, two living rooms and 5 bedrooms there are lots of versatile shoot spaces all in one location. London Borough of Hounslow.

## Features

Balcony | Bay Window | Driveway | Ensuite | Exposed Brick | Fireplace | Front Garden | Garden | Gas Hob | Island Cooker | Island Kitchen | Large Bathroom | Light Wood Floor | Open Plan | Painted Floors | Roof Terrace | Staircase | Tiled Floor | Walk In Shower | Wood Floors