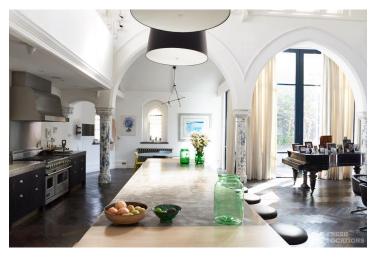

## FL1034 Jude - NW10

https://www.freshlocations.com/property/jude/

Elegant and stylish contemporary family home with simple modernist furnishings. 19th century church conversion featuring a triple height, open plan living, kitchen and dining areas. Lots of light with simple white walls and beautiful dark oak floors. London Borough of Brent.

## **Features**

Courtyard | Dark Wood Floor | Ensuite | Exposed Beams | Fireplace | Home Gym | Island Kitchen | Large Bathroom | Large Kitchen | Open Plan | Parquet Floor | Staircase | Tiled Floor | Walk In Shower | Wood Floors