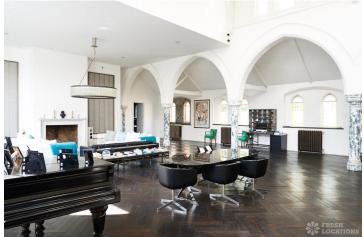

## FL1034 Jude - NW10

https://www.freshlocations.com/property/jude/

Elegant and stylish contemporary family home with simple modernist furnishings. 19th century church conversion featuring a triple height, open plan living, kitchen and dining areas. Lots of light with simple white walls and beautiful dark oak floors. London Borough of Brent.

## **Features**

Courtyard | Dark Wood Floor | Ensuite | Exposed Beams | Fireplace | Home Gym | Island Kitchen | Large Bathroom | Large Kitchen | Open Plan | Parquet Floor | Staircase | Tiled Floor | Walk In Shower | Wood Floors