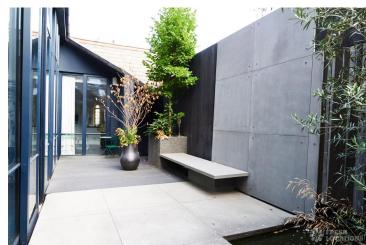

## **Features**

Courtyard | Dark Wood Floor | Ensuite | Exposed Beams | Fireplace | Home Gym | Island Kitchen | Large Bathroom | Large Kitchen | Open Plan | Parquet Floor | Staircase | Tiled Floor | Walk In Shower | Wood Floors