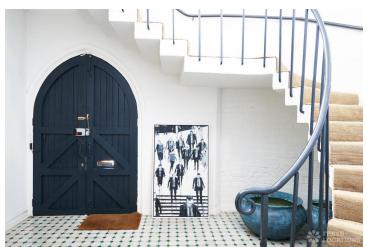

## **Features**

Courtyard | Dark Wood Floor | Ensuite | Exposed Beams | Fireplace | Home Gym | Island Kitchen | Large Bathroom | Large Kitchen | Open Plan | Parquet Floor | Staircase | Tiled Floor | Walk In Shower | Wood Floors