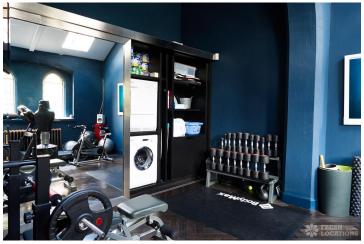

## **Features**

Courtyard | Dark Wood Floor | Ensuite | Exposed Beams | Fireplace | Home Gym | Island Kitchen | Large Bathroom | Large Kitchen | Open Plan | Parquet Floor | Staircase | Tiled Floor | Walk In Shower | Wood Floors