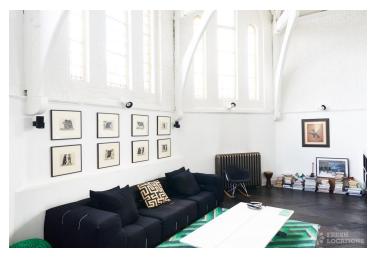

## FL1034 Jude - NW10

https://www.freshlocations.com/property/jude/

Elegant and stylish contemporary family home with simple modernist furnishings. 19th century church conversion featuring a triple height, open plan living, kitchen and dining areas. Lots of light with simple white walls and beautiful dark oak floors. London Borough of Brent.

## **Features**

Courtyard | Dark Wood Floor | Ensuite | Exposed Beams | Fireplace | Home Gym | Island Kitchen | Large Bathroom | Large Kitchen | Open Plan | Parquet Floor | Staircase | Tiled Floor | Walk In Shower | Wood Floors