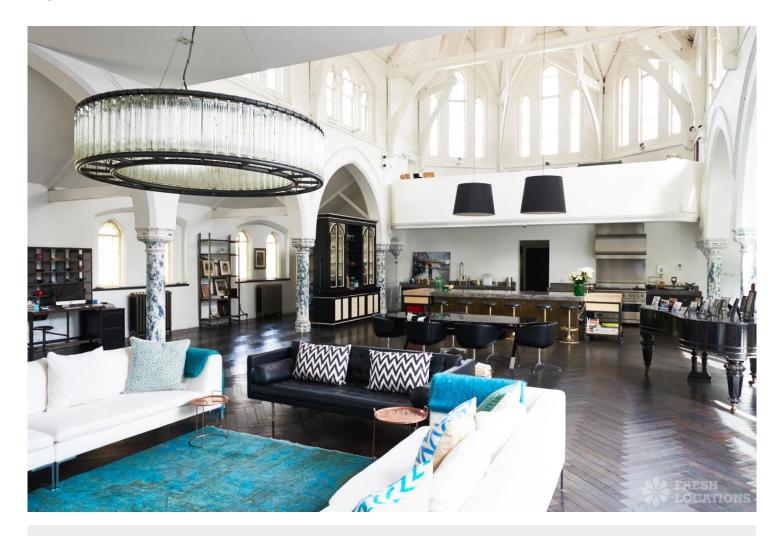

## FL1034 Jude - NW10

https://www.freshlocations.com/property/jude/

Elegant and stylish contemporary family home with simple modernist furnishings. 19th century church conversion featuring a triple height, open plan living, kitchen and dining areas. Lots of light with simple white walls and beautiful dark oak floors. London Borough of Brent.

## **Features**

Courtyard | Dark Wood Floor | Ensuite | Exposed Beams | Fireplace | Home Gym | Island Kitchen | Large Bathroom | Large Kitchen | Open Plan | Parquet Floor | Staircase | Tiled Floor | Walk In Shower | Wood Floors