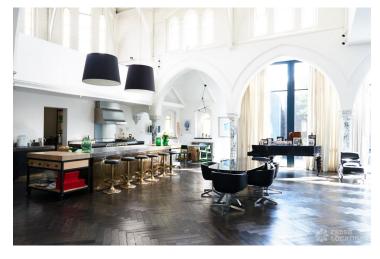

## FL1034 Jude - NW10

https://www.freshlocations.com/property/jude/

Elegant and stylish contemporary family home with simple modernist furnishings. 19th century church conversion featuring a triple height, open plan living, kitchen and dining areas. Lots of light with simple white walls and beautiful dark oak floors. London Borough of Brent.

## **Features**

Courtyard | Dark Wood Floor | Ensuite | Exposed Beams | Fireplace | Home Gym | Island Kitchen | Large Bathroom | Large Kitchen | Open Plan | Parquet Floor | Staircase | Tiled Floor | Walk In Shower | Wood Floors