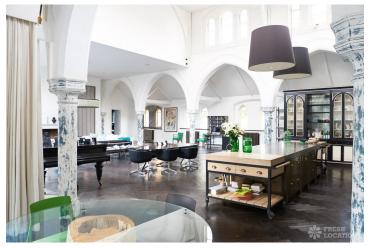

## FL1034 Jude - NW10

https://www.freshlocations.com/property/jude/

Elegant and stylish contemporary family home with simple modernist furnishings. 19th century church conversion featuring a triple height, open plan living, kitchen and dining areas. Lots of light with simple white walls and beautiful dark oak floors. London Borough of Brent.

## **Features**

Courtyard | Dark Wood Floor | Ensuite | Exposed Beams | Fireplace | Home Gym | Island Kitchen | Large Bathroom | Large Kitchen | Open Plan | Parquet Floor | Staircase | Tiled Floor | Walk In Shower | Wood Floors