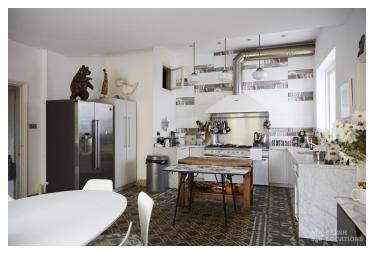

## FL1063 Maygrove - NW2

https://www.freshlocations.com/property/maygrove/

Large house with 3 exceptionally large living areas. Conservatory with ornate ceramic floor, study/library and a large kitchen. Beautiful hallway with lots of hand painted stained glass. Mix of vintage and contemporary, full of original and unique features. Perfect for photo shoots and filming. London Borough of Brent.