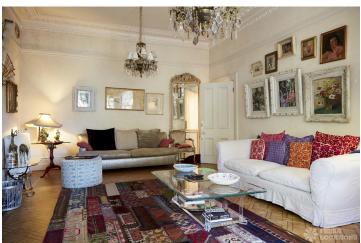

## FL1063 Maygrove - NW2

https://www.freshlocations.com/property/maygrove/

Large house with 3 exceptionally large living areas. Conservatory with ornate ceramic floor, study/library and a large kitchen. Beautiful hallway with lots of hand painted stained glass. Mix of vintage and contemporary, full of original and unique features. Perfect for photo shoots and filming. London Borough of Brent.