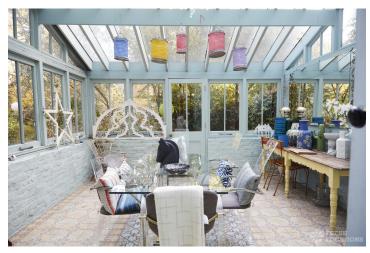

## FL1063 Maygrove - NW2

https://www.freshlocations.com/property/maygrove/

Large house with 3 exceptionally large living areas. Conservatory with ornate ceramic floor, study/library and a large kitchen. Beautiful hallway with lots of hand painted stained glass. Mix of vintage and contemporary, full of original and unique features. Perfect for photo shoots and filming. London Borough of Brent.