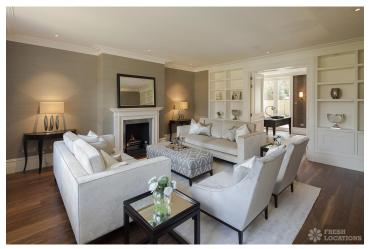

## FL1064 Fife - SW14

https://www.freshlocations.com/property/fife/

This beautifully styled detached house has four bedrooms, a home cinema, a gym and wine cellar. The ground floor is dominated by a bright and airy, open plan kitchen and living area, a separate living room and home office space, both of considerable size. London Borough of Richmond.

## **Features**

Driveway | Ensuite | Front Garden | Full Height Windows | Garage | Garden | Home Gym | Island Cooker | Island Kitchen | Large Bathroom | Large Bedroom | Large Kitchen | Light Wood Floor | Multiple Bathrooms | Staircase | Unrestricted Parking | Walk In Shower | Walk In Wardrobe | White Kitchen | Wood Floors