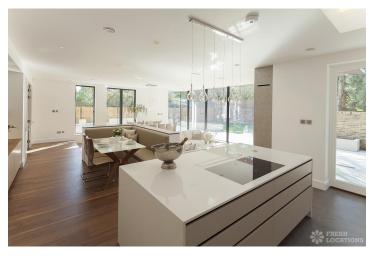

## FL1064 Fife - SW14

https://www.freshlocations.com/property/fife/

This beautifully styled detached house has four bedrooms, a home cinema, a gym and wine cellar. The ground floor is dominated by a bright and airy, open plan kitchen and living area, a separate living room and home office space, both of considerable size. London Borough of Richmond.

## **Features**

Driveway | Ensuite | Front Garden | Full Height Windows | Garage | Garden | Home Gym | Island Cooker | Island Kitchen | Large Bathroom | Large Bedroom | Large Kitchen | Light Wood Floor | Multiple Bathrooms | Staircase | Unrestricted Parking | Walk In Shower | Walk In Wardrobe | White Kitchen | Wood Floors