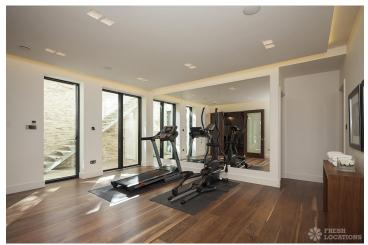

## FL1064 Fife - SW14

https://www.freshlocations.com/property/fife/

This beautifully styled detached house has four bedrooms, a home cinema, a gym and wine cellar. The ground floor is dominated by a bright and airy, open plan kitchen and living area, a separate living room and home office space, both of considerable size. London Borough of Richmond.

## **Features**

Driveway | Ensuite | Front Garden | Full Height Windows | Garage | Garden | Home Gym | Island Cooker | Island Kitchen | Large Bathroom | Large Bedroom | Large Kitchen | Light Wood Floor | Multiple Bathrooms | Staircase | Unrestricted Parking | Walk In Shower | Walk In Wardrobe | White Kitchen | Wood Floors