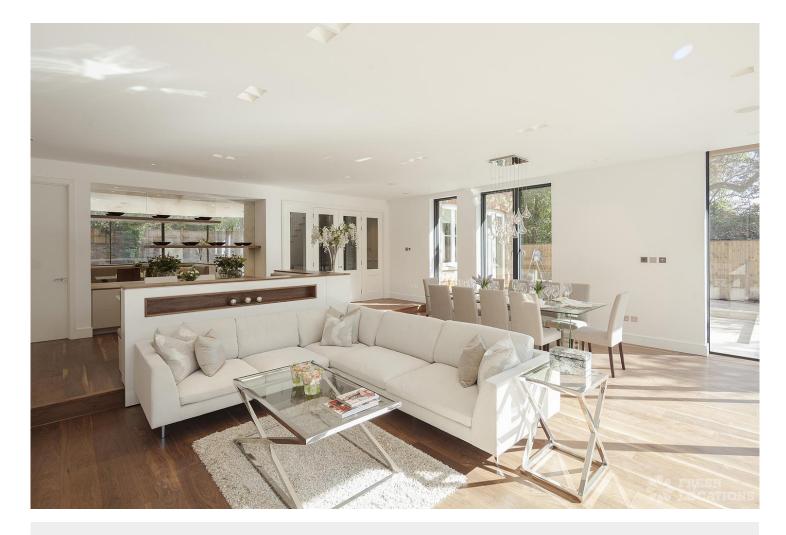

## FL1064 Fife - SW14

https://www.freshlocations.com/property/fife/

This beautifully styled detached house has four bedrooms, a home cinema, a gym and wine cellar. The ground floor is dominated by a bright and airy, open plan kitchen and living area, a separate living room and home office space, both of considerable size. London Borough of Richmond.

## **Features**

Driveway | Ensuite | Front Garden | Full Height Windows | Garage | Garden | Home Gym | Island Cooker | Island Kitchen | Large Bathroom | Large Bedroom | Large Kitchen | Light Wood Floor | Multiple Bathrooms | Staircase | Unrestricted Parking | Walk In Shower | Walk In Wardrobe | White Kitchen | Wood Floors