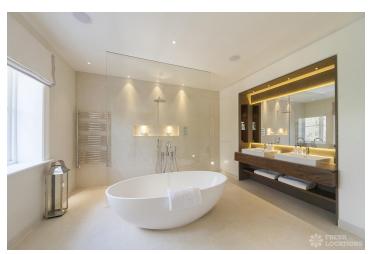

## FL1064 Fife - SW14

https://www.freshlocations.com/property/fife/

This beautifully styled detached house has four bedrooms, a home cinema, a gym and wine cellar. The ground floor is dominated by a bright and airy, open plan kitchen and living area, a separate living room and home office space, both of considerable size. London Borough of Richmond.

## **Features**

Driveway | Ensuite | Front Garden | Full Height Windows | Garage | Garden | Home Gym | Island Cooker | Island Kitchen | Large Bathroom | Large Bedroom | Large Kitchen | Light Wood Floor | Multiple Bathrooms | Staircase | Unrestricted Parking | Walk In Shower | Walk In Wardrobe | White Kitchen | Wood Floors