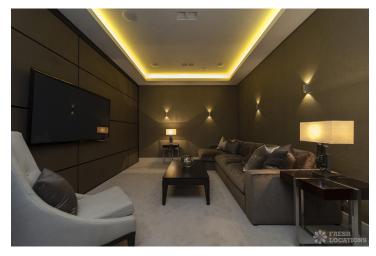

## FL1064 Fife - SW14

https://www.freshlocations.com/property/fife/

This beautifully styled detached house has four bedrooms, a home cinema, a gym and wine cellar. The ground floor is dominated by a bright and airy, open plan kitchen and living area, a separate living room and home office space, both of considerable size. London Borough of Richmond.

## **Features**

Driveway | Ensuite | Front Garden | Full Height Windows | Garage | Garden | Home Gym | Island Cooker | Island Kitchen | Large Bathroom | Large Bedroom | Large Kitchen | Light Wood Floor | Multiple Bathrooms | Staircase | Unrestricted Parking | Walk In Shower | Walk In Wardrobe | White Kitchen | Wood Floors