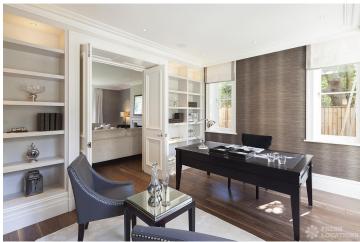

## FL1064 Fife - SW14

https://www.freshlocations.com/property/fife/

This beautifully styled detached house has four bedrooms, a home cinema, a gym and wine cellar. The ground floor is dominated by a bright and airy, open plan kitchen and living area, a separate living room and home office space, both of considerable size. London Borough of Richmond.

## **Features**

Driveway | Ensuite | Front Garden | Full Height Windows | Garage | Garden | Home Gym | Island Cooker | Island Kitchen | Large Bathroom | Large Bedroom | Large Kitchen | Light Wood Floor | Multiple Bathrooms | Staircase | Unrestricted Parking | Walk In Shower | Walk In Wardrobe | White Kitchen | Wood Floors