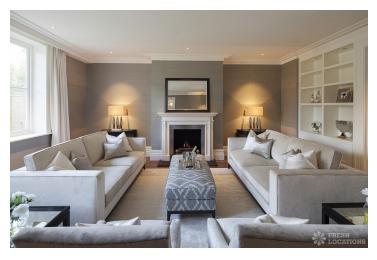

## FL1064 Fife - SW14

https://www.freshlocations.com/property/fife/

This beautifully styled detached house has four bedrooms, a home cinema, a gym and wine cellar. The ground floor is dominated by a bright and airy, open plan kitchen and living area, a separate living room and home office space, both of considerable size. London Borough of Richmond.

## **Features**

Driveway | Ensuite | Front Garden | Full Height Windows | Garage | Garden | Home Gym | Island Cooker | Island Kitchen | Large Bathroom | Large Bedroom | Large Kitchen | Light Wood Floor | Multiple Bathrooms | Staircase | Unrestricted Parking | Walk In Shower | Walk In Wardrobe | White Kitchen | Wood Floors