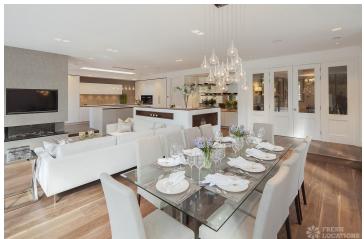

## FL1064 Fife - SW14

https://www.freshlocations.com/property/fife/

This beautifully styled detached house has four bedrooms, a home cinema, a gym and wine cellar. The ground floor is dominated by a bright and airy, open plan kitchen and living area, a separate living room and home office space, both of considerable size. London Borough of Richmond.

## **Features**

Driveway | Ensuite | Front Garden | Full Height Windows | Garage | Garden | Home Gym | Island Cooker | Island Kitchen | Large Bathroom | Large Bedroom | Large Kitchen | Light Wood Floor | Multiple Bathrooms | Staircase | Unrestricted Parking | Walk In Shower | Walk In Wardrobe | White Kitchen | Wood Floors