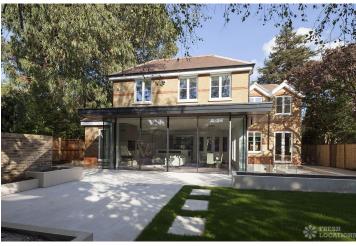

## FL1064 Fife - SW14

https://www.freshlocations.com/property/fife/

This beautifully styled detached house has four bedrooms, a home cinema, a gym and wine cellar. The ground floor is dominated by a bright and airy, open plan kitchen and living area, a separate living room and home office space, both of considerable size. London Borough of Richmond.

## **Features**

Driveway | Ensuite | Front Garden | Full Height Windows | Garage | Garden | Home Gym | Island Cooker | Island Kitchen | Large Bathroom | Large Bedroom | Large Kitchen | Light Wood Floor | Multiple Bathrooms | Staircase | Unrestricted Parking | Walk In Shower | Walk In Wardrobe | White Kitchen | Wood Floors