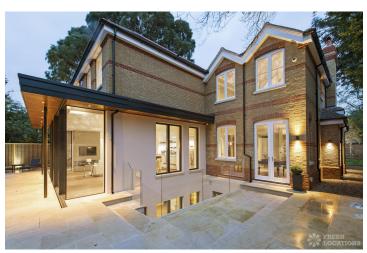

## FL1064 Fife - SW14

https://www.freshlocations.com/property/fife/

This beautifully styled detached house has four bedrooms, a home cinema, a gym and wine cellar. The ground floor is dominated by a bright and airy, open plan kitchen and living area, a separate living room and home office space, both of considerable size. London Borough of Richmond.

## **Features**

Driveway | Ensuite | Front Garden | Full Height Windows | Garage | Garden | Home Gym | Island Cooker | Island Kitchen | Large Bathroom | Large Bedroom | Large Kitchen | Light Wood Floor | Multiple Bathrooms | Staircase | Unrestricted Parking | Walk In Shower | Walk In Wardrobe | White Kitchen | Wood Floors