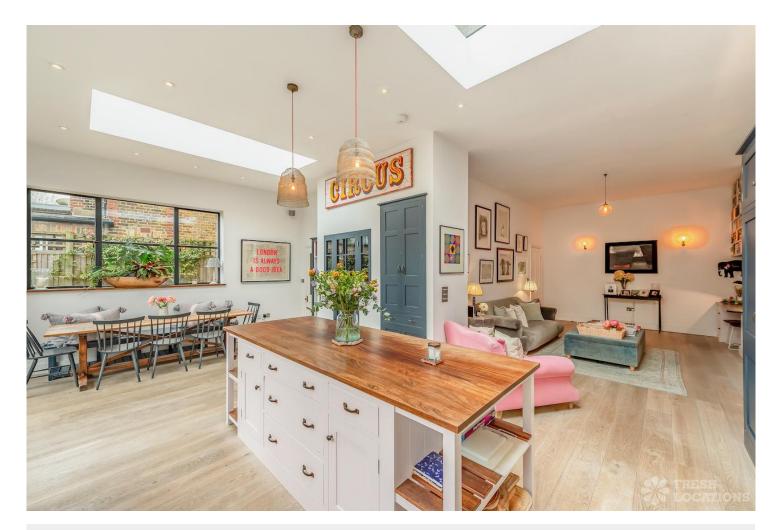

## FL1074 Criffel - SW2

https://www.freshlocations.com/property/criffel/

A homely, Victorian semi-detached house in South West London. This shoot location has a large open plan kitchen/dining/lounge area, with crittall doors leading to a spacious garden. Multiple bedrooms upstairs, including two children's bedrooms and an additional living room and bedroom in the basement. London Borough of Lambeth.

## **Features**

Colourful Kitchen | Crittall | Driveway | Ensuite | Fireplace | Garden | Island Kitchen | Large Bathroom | Large Bedroom | Large Kitchen | Light Wood Floor | Multiple Bedrooms | Multiple Living Rooms | Skylights | Staircase | Tiled Floor | Unrestricted Parking | Walk In Shower | Wood Floors