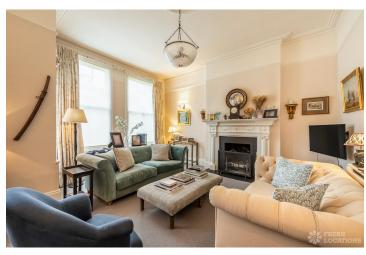

## FL1074 Criffel - SW2

https://www.freshlocations.com/property/criffel/

A homely, Victorian semi-detached house in South West London. This shoot location has a large open plan kitchen/dining/lounge area, with crittall doors leading to a spacious garden. Multiple bedrooms upstairs, including two children's bedrooms and an additional living room and bedroom in the basement. London Borough of Lambeth.

## **Features**

Colourful Kitchen | Crittall | Driveway | Ensuite | Fireplace | Garden | Island Kitchen | Large Bathroom | Large Bedroom | Large Kitchen | Light Wood Floor | Multiple Bedrooms | Multiple Living Rooms | Skylights | Staircase | Tiled Floor | Unrestricted Parking | Walk In Shower | Wood Floors