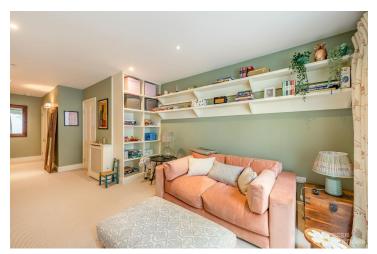

## FL1074 Criffel - SW2

https://www.freshlocations.com/property/criffel/

A homely, Victorian semi-detached house in South West London. This shoot location has a large open plan kitchen/dining/lounge area, with crittall doors leading to a spacious garden. Multiple bedrooms upstairs, including two children's bedrooms and an additional living room and bedroom in the basement. London Borough of Lambeth.

## **Features**

Colourful Kitchen | Crittall | Driveway | Ensuite | Fireplace | Garden | Island Kitchen | Large Bathroom | Large Bedroom | Large Kitchen | Light Wood Floor | Multiple Bedrooms | Multiple Living Rooms | Skylights | Staircase | Tiled Floor | Unrestricted Parking | Walk In Shower | Wood Floors