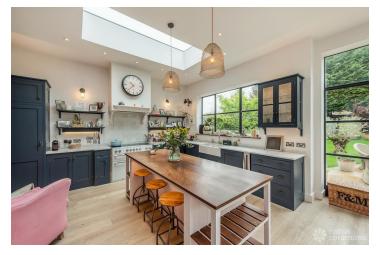

## FL1074 Criffel - SW2

https://www.freshlocations.com/property/criffel/

A homely, Victorian semi-detached house in South West London. This shoot location has a large open plan kitchen/dining/lounge area, with crittall doors leading to a spacious garden. Multiple bedrooms upstairs, including two children's bedrooms and an additional living room and bedroom in the basement. London Borough of Lambeth.

## **Features**

Colourful Kitchen | Crittall | Driveway | Ensuite | Fireplace | Garden | Island Kitchen | Large Bathroom | Large Bedroom | Large Kitchen | Light Wood Floor | Multiple Bedrooms | Multiple Living Rooms | Skylights | Staircase | Tiled Floor | Unrestricted Parking | Walk In Shower | Wood Floors