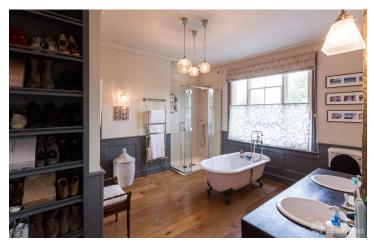

## FL1074 Criffel - SW2

https://www.freshlocations.com/property/criffel/

A homely, Victorian semi-detached house in South West London. This shoot location has a large open plan kitchen/dining/lounge area, with crittall doors leading to a spacious garden. Multiple bedrooms upstairs, including two children's bedrooms and an additional living room and bedroom in the basement. London Borough of Lambeth.

## **Features**

Colourful Kitchen | Crittall | Driveway | Ensuite | Fireplace | Garden | Island Kitchen | Large Bathroom | Large Bedroom | Large Kitchen | Light Wood Floor | Multiple Bedrooms | Multiple Living Rooms | Skylights | Staircase | Tiled Floor | Unrestricted Parking | Walk In Shower | Wood Floors