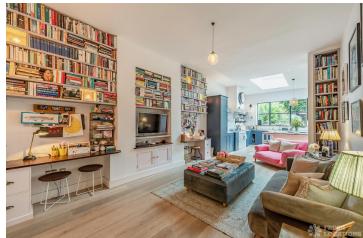

## FL1074 Criffel - SW2

https://www.freshlocations.com/property/criffel/

A homely, Victorian semi-detached house in South West London. This shoot location has a large open plan kitchen/dining/lounge area, with crittall doors leading to a spacious garden. Multiple bedrooms upstairs, including two children's bedrooms and an additional living room and bedroom in the basement. London Borough of Lambeth.

## **Features**

Colourful Kitchen | Crittall | Driveway | Ensuite | Fireplace | Garden | Island Kitchen | Large Bathroom | Large Bedroom | Large Kitchen | Light Wood Floor | Multiple Bedrooms | Multiple Living Rooms | Skylights | Staircase | Tiled Floor | Unrestricted Parking | Walk In Shower | Wood Floors