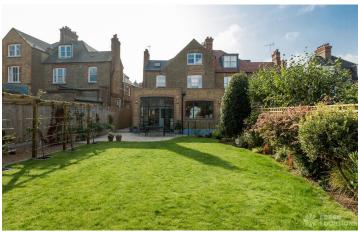

## FL1074 Criffel - SW2

https://www.freshlocations.com/property/criffel/

A homely, Victorian semi-detached house in South West London. This shoot location has a large open plan kitchen/dining/lounge area, with crittall doors leading to a spacious garden. Multiple bedrooms upstairs, including two children's bedrooms and an additional living room and bedroom in the basement. London Borough of Lambeth.

## **Features**

Colourful Kitchen | Crittall | Driveway | Ensuite | Fireplace | Garden | Island Kitchen | Large Bathroom | Large Bedroom | Large Kitchen | Light Wood Floor | Multiple Bedrooms | Multiple Living Rooms | Skylights | Staircase | Tiled Floor | Unrestricted Parking | Walk In Shower | Wood Floors