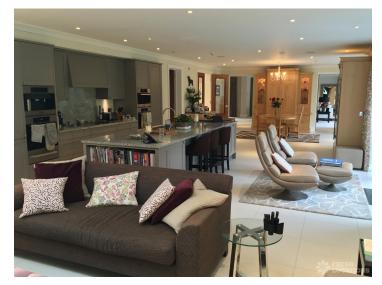

## FL1093 Belgrave - GU10

https://www.freshlocations.com/property/belgrave/

A sizeable detached house near Farnham, with a large open plan kitchen/dining/living area, separate dining room, separate living room, home office, grand master bedroom with a generous ensuite bathroom. Both the front and rear gardens are in proportion with the house itself, stretching away from the building in both directions. Space is definitely not in short supply at Belgrave House.

## **Features**

Balcony | Driveway | Ensuite | Fireplace | Front Garden | Garage | Garden | Home Office | Island Kitchen | Large Driveway | Large Kitchen | Light Wood Floor | Open Plan | Staircase | Tiled Floor | Walk In Shower | Walk In Wardrobe