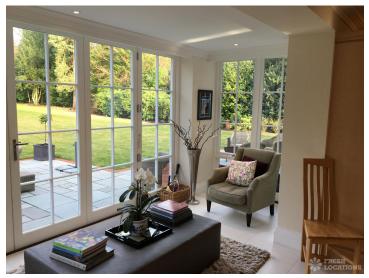

## FL1093 Belgrave - GU10

https://www.freshlocations.com/property/belgrave/

A sizeable detached house near Farnham, with a large open plan kitchen/dining/living area, separate dining room, separate living room, home office, grand master bedroom with a generous ensuite bathroom. Both the front and rear gardens are in proportion with the house itself, stretching away from the building in both directions. Space is definitely not in short supply at Belgrave House.

## **Features**

Balcony | Driveway | Ensuite | Fireplace | Front Garden | Garage | Garden | Home Office | Island Kitchen | Large Driveway | Large Kitchen | Light Wood Floor | Open Plan | Staircase | Tiled Floor | Walk In Shower | Walk In Wardrobe