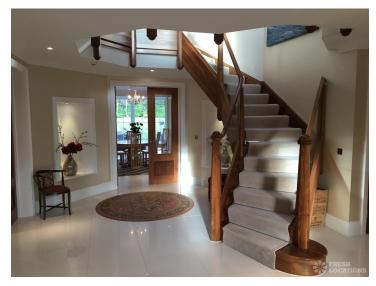

## FL1093 Belgrave - GU10

https://www.freshlocations.com/property/belgrave/

A sizeable detached house near Farnham, with a large open plan kitchen/dining/living area, separate dining room, separate living room, home office, grand master bedroom with a generous ensuite bathroom. Both the front and rear gardens are in proportion with the house itself, stretching away from the building in both directions. Space is definitely not in short supply at Belgrave House.

## **Features**

Balcony | Driveway | Ensuite | Fireplace | Front Garden | Garage | Garden | Home Office | Island Kitchen | Large Driveway | Large Kitchen | Light Wood Floor | Open Plan | Staircase | Tiled Floor | Walk In Shower | Walk In Wardrobe