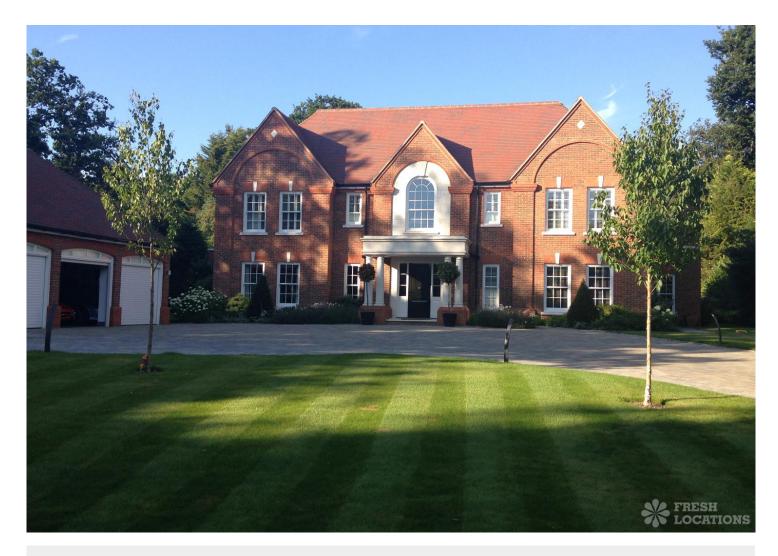

## FL1093 Belgrave - GU10

https://www.freshlocations.com/property/belgrave/

A sizeable detached house near Farnham, with a large open plan kitchen/dining/living area, separate dining room, separate living room, home office, grand master bedroom with a generous ensuite bathroom. Both the front and rear gardens are in proportion with the house itself, stretching away from the building in both directions. Space is definitely not in short supply at Belgrave House.

## **Features**

Balcony | Driveway | Ensuite | Fireplace | Front Garden | Garage | Garden | Home Office | Island Kitchen | Large Driveway | Large Kitchen | Light Wood Floor | Open Plan | Staircase | Tiled Floor | Walk In Shower | Walk In Wardrobe