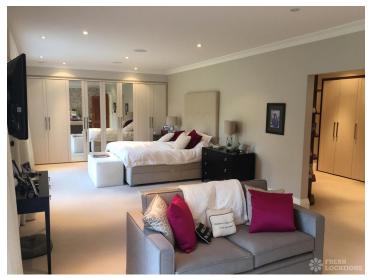

## FL1093 Belgrave - GU10

https://www.freshlocations.com/property/belgrave/

A sizeable detached house near Farnham, with a large open plan kitchen/dining/living area, separate dining room, separate living room, home office, grand master bedroom with a generous ensuite bathroom. Both the front and rear gardens are in proportion with the house itself, stretching away from the building in both directions. Space is definitely not in short supply at Belgrave House.

## **Features**

Balcony | Driveway | Ensuite | Fireplace | Front Garden | Garage | Garden | Home Office | Island Kitchen | Large Driveway | Large Kitchen | Light Wood Floor | Open Plan | Staircase | Tiled Floor | Walk In Shower | Walk In Wardrobe