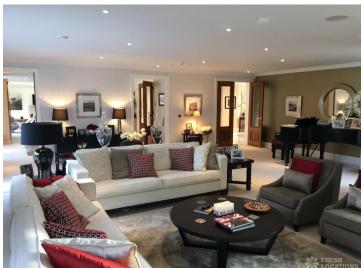

## FL1093 Belgrave - GU10

https://www.freshlocations.com/property/belgrave/

A sizeable detached house near Farnham, with a large open plan kitchen/dining/living area, separate dining room, separate living room, home office, grand master bedroom with a generous ensuite bathroom. Both the front and rear gardens are in proportion with the house itself, stretching away from the building in both directions. Space is definitely not in short supply at Belgrave House.

## **Features**

Balcony | Driveway | Ensuite | Fireplace | Front Garden | Garage | Garden | Home Office | Island Kitchen | Large Driveway | Large Kitchen | Light Wood Floor | Open Plan | Staircase | Tiled Floor | Walk In Shower | Walk In Wardrobe