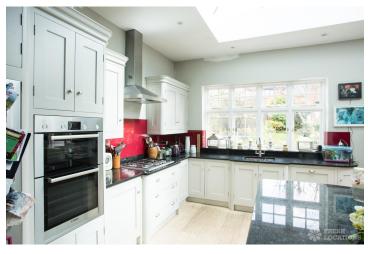

## FL1124 Gleneagle - SW16

https://www.freshlocations.com/property/gleneagle/

A sizeable semi-detached family house with a lived-in feel. The ground floor is largely open plan with two living spaces: a dining area and a kitchen. The first and second floors contain the master bedroom, a child?s bedroom and a teenager?s bedroom. Lovely garden with a patio area. London Borough of Lambeth.

## **Features**

Bay Window | Driveway | Ensuite | Fireplace | Full Height Windows | Garden | Gas Hob | Island Kitchen | Large Bedroom | Large Kitchen | Light Wood Floor | Open Plan | Skylights | Staircase | Walk In Shower | Wood Floors