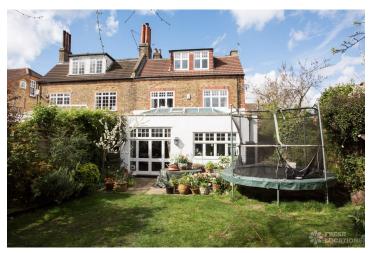

## FL1124 Gleneagle - SW16

https://www.freshlocations.com/property/gleneagle/

A sizeable semi-detached family house with a lived-in feel. The ground floor is largely open plan with two living spaces: a dining area and a kitchen. The first and second floors contain the master bedroom, a child?s bedroom and a teenager?s bedroom. Lovely garden with a patio area. London Borough of Lambeth.

## **Features**

Bay Window | Driveway | Ensuite | Fireplace | Full Height Windows | Garden | Gas Hob | Island Kitchen | Large Bedroom | Large Kitchen | Light Wood Floor | Open Plan | Skylights | Staircase | Walk In Shower | Wood Floors