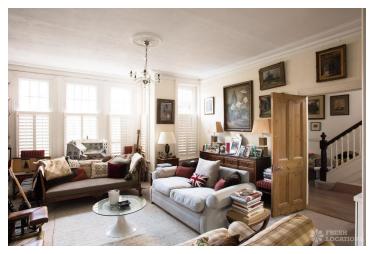

## FL1124 Gleneagle - SW16

https://www.freshlocations.com/property/gleneagle/

A sizeable semi-detached family house with a lived-in feel. The ground floor is largely open plan with two living spaces: a dining area and a kitchen. The first and second floors contain the master bedroom, a child?s bedroom and a teenager?s bedroom. Lovely garden with a patio area. London Borough of Lambeth.

## **Features**

Bay Window | Driveway | Ensuite | Fireplace | Full Height Windows | Garden | Gas Hob | Island Kitchen | Large Bedroom | Large Kitchen | Light Wood Floor | Open Plan | Skylights | Staircase | Walk In Shower | Wood Floors