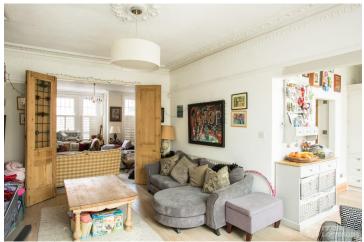

## FL1124 Gleneagle - SW16

https://www.freshlocations.com/property/gleneagle/

A sizeable semi-detached family house with a lived-in feel. The ground floor is largely open plan with two living spaces: a dining area and a kitchen. The first and second floors contain the master bedroom, a child?s bedroom and a teenager?s bedroom. Lovely garden with a patio area. London Borough of Lambeth.

## **Features**

Bay Window | Driveway | Ensuite | Fireplace | Full Height Windows | Garden | Gas Hob | Island Kitchen | Large Bedroom | Large Kitchen | Light Wood Floor | Open Plan | Skylights | Staircase | Walk In Shower | Wood Floors