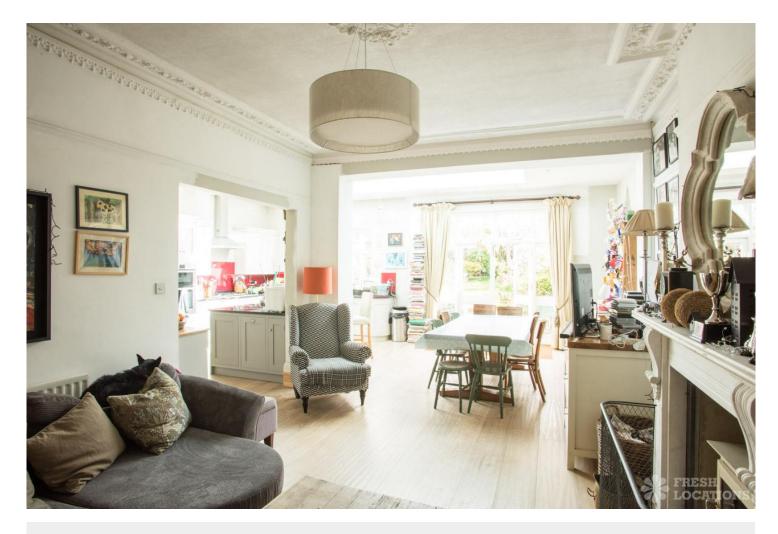

## FL1124 Gleneagle - SW16

https://www.freshlocations.com/property/gleneagle/

A sizeable semi-detached family house with a lived-in feel. The ground floor is largely open plan with two living spaces: a dining area and a kitchen. The first and second floors contain the master bedroom, a child?s bedroom and a teenager?s bedroom. Lovely garden with a patio area. London Borough of Lambeth.

## **Features**

Bay Window | Driveway | Ensuite | Fireplace | Full Height Windows | Garden | Gas Hob | Island Kitchen | Large Bedroom | Large Kitchen | Light Wood Floor | Open Plan | Skylights | Staircase | Walk In Shower | Wood Floors