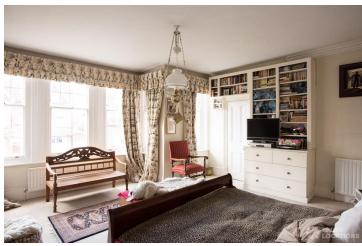

## FL1124 Gleneagle - SW16

https://www.freshlocations.com/property/gleneagle/

A sizeable semi-detached family house with a lived-in feel. The ground floor is largely open plan with two living spaces: a dining area and a kitchen. The first and second floors contain the master bedroom, a child?s bedroom and a teenager?s bedroom. Lovely garden with a patio area. London Borough of Lambeth.

## **Features**

Bay Window | Driveway | Ensuite | Fireplace | Full Height Windows | Garden | Gas Hob | Island Kitchen | Large Bedroom | Large Kitchen | Light Wood Floor | Open Plan | Skylights | Staircase | Walk In Shower | Wood Floors