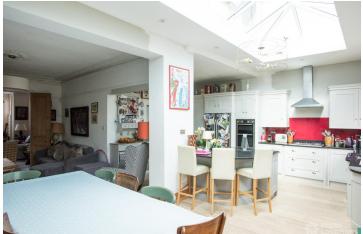

## FL1124 Gleneagle - SW16

https://www.freshlocations.com/property/gleneagle/

A sizeable semi-detached family house with a lived-in feel. The ground floor is largely open plan with two living spaces: a dining area and a kitchen. The first and second floors contain the master bedroom, a child?s bedroom and a teenager?s bedroom. Lovely garden with a patio area. London Borough of Lambeth.

## **Features**

Bay Window | Driveway | Ensuite | Fireplace | Full Height Windows | Garden | Gas Hob | Island Kitchen | Large Bedroom | Large Kitchen | Light Wood Floor | Open Plan | Skylights | Staircase | Walk In Shower | Wood Floors