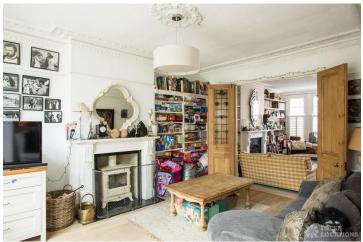

## FL1124 Gleneagle - SW16

https://www.freshlocations.com/property/gleneagle/

A sizeable semi-detached family house with a lived-in feel. The ground floor is largely open plan with two living spaces: a dining area and a kitchen. The first and second floors contain the master bedroom, a child?s bedroom and a teenager?s bedroom. Lovely garden with a patio area. London Borough of Lambeth.

## **Features**

Bay Window | Driveway | Ensuite | Fireplace | Full Height Windows | Garden | Gas Hob | Island Kitchen | Large Bedroom | Large Kitchen | Light Wood Floor | Open Plan | Skylights | Staircase | Walk In Shower | Wood Floors