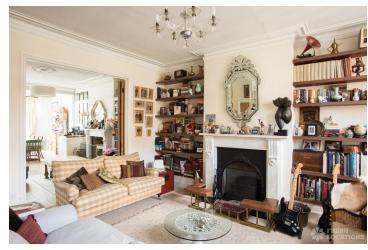

## FL1124 Gleneagle - SW16

https://www.freshlocations.com/property/gleneagle/

A sizeable semi-detached family house with a lived-in feel. The ground floor is largely open plan with two living spaces: a dining area and a kitchen. The first and second floors contain the master bedroom, a child?s bedroom and a teenager?s bedroom. Lovely garden with a patio area. London Borough of Lambeth.

## **Features**

Bay Window | Driveway | Ensuite | Fireplace | Full Height Windows | Garden | Gas Hob | Island Kitchen | Large Bedroom | Large Kitchen | Light Wood Floor | Open Plan | Skylights | Staircase | Walk In Shower | Wood Floors