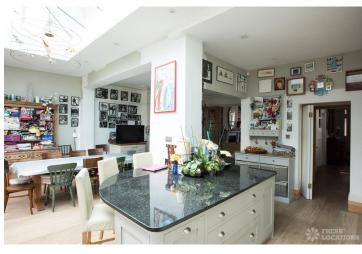

## FL1124 Gleneagle - SW16

https://www.freshlocations.com/property/gleneagle/

A sizeable semi-detached family house with a lived-in feel. The ground floor is largely open plan with two living spaces: a dining area and a kitchen. The first and second floors contain the master bedroom, a child?s bedroom and a teenager?s bedroom. Lovely garden with a patio area. London Borough of Lambeth.

## **Features**

Bay Window | Driveway | Ensuite | Fireplace | Full Height Windows | Garden | Gas Hob | Island Kitchen | Large Bedroom | Large Kitchen | Light Wood Floor | Open Plan | Skylights | Staircase | Walk In Shower | Wood Floors