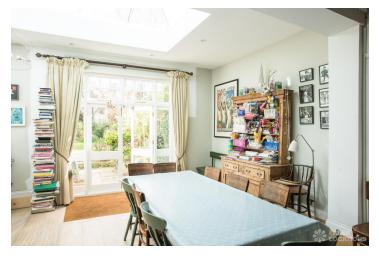

## FL1124 Gleneagle - SW16

https://www.freshlocations.com/property/gleneagle/

A sizeable semi-detached family house with a lived-in feel. The ground floor is largely open plan with two living spaces: a dining area and a kitchen. The first and second floors contain the master bedroom, a child?s bedroom and a teenager?s bedroom. Lovely garden with a patio area. London Borough of Lambeth.

## **Features**

Bay Window | Driveway | Ensuite | Fireplace | Full Height Windows | Garden | Gas Hob | Island Kitchen | Large Bedroom | Large Kitchen | Light Wood Floor | Open Plan | Skylights | Staircase | Walk In Shower | Wood Floors