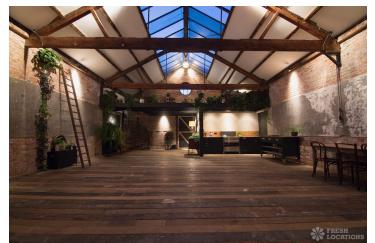

## FL1140 Tram Warehouse - E5

https://www.freshlocations.com/property/tram-warehouse/

Unique warehouse space in an ex Victorian tram depot. 1500sq ft daylight studio, available for filming, photography or events. Features include natural light from glass roof, double height shoot area, plants and a range of furniture and props. Wooden floorboards throughout. Exposed brick and white painted brick. London Borough of Hackney.

## **Features**

Exposed Beams | Exposed Brick | Gas Hob | Island Kitchen | Moveable Island | Open Plan | Skylights | Wood Floors

© 2023 Fresh Locations

© 2023 Fresh Locations 2