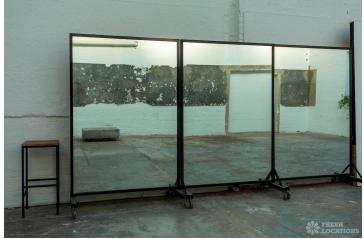

## FL1140 Tram Warehouse - E5

https://www.freshlocations.com/property/tram-warehouse/

Unique warehouse space in an ex Victorian tram depot. 1500sq ft daylight studio, available for filming, photography or events. Features include natural light from glass roof, double height shoot area, plants and a range of furniture and props. Wooden floorboards throughout. Exposed brick and white painted brick. London Borough of Hackney.