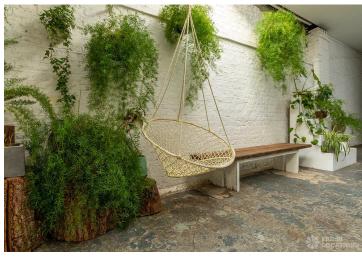

## FL1140 Tram Warehouse - E5

https://www.freshlocations.com/property/tram-warehouse/

Unique warehouse space in an ex Victorian tram depot. 1500sq ft daylight studio, available for filming, photography or events. Features include natural light from glass roof, double height shoot area, plants and a range of furniture and props. Wooden floorboards throughout. Exposed brick and white painted brick. London Borough of Hackney.