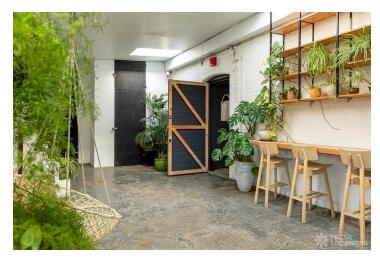

## FL1140 Tram Warehouse - E5

https://www.freshlocations.com/property/tram-warehouse/

Unique warehouse space in an ex Victorian tram depot. 1500sq ft daylight studio, available for filming, photography or events. Features include natural light from glass roof, double height shoot area, plants and a range of furniture and props. Wooden floorboards throughout. Exposed brick and white painted brick. London Borough of Hackney.