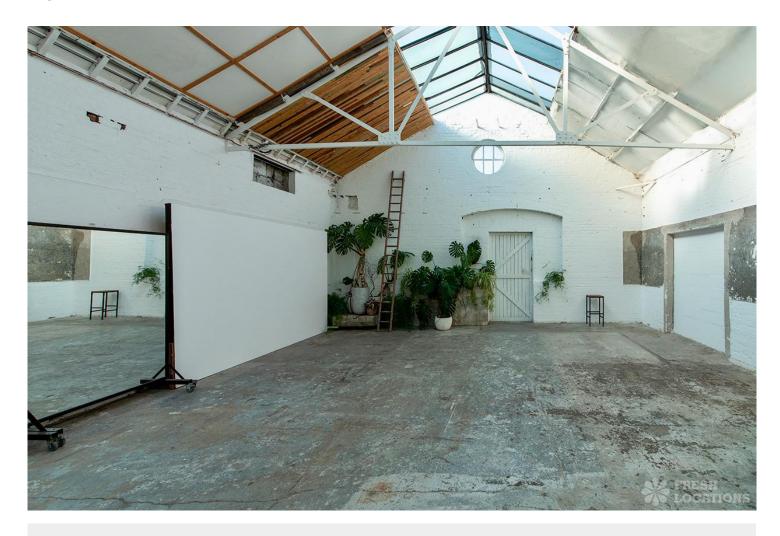

## FL1140 Tram Warehouse - E5

https://www.freshlocations.com/property/tram-warehouse/

Unique warehouse space in an ex Victorian tram depot. 1500sq ft daylight studio, available for filming, photography or events. Features include natural light from glass roof, double height shoot area, plants and a range of furniture and props. Wooden floorboards throughout. Exposed brick and white painted brick. London Borough of Hackney.