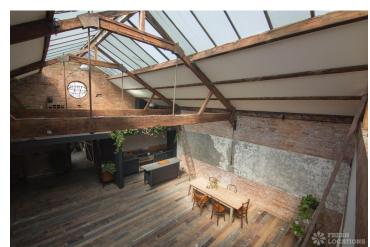

## FL1140 Tram Warehouse - E5

https://www.freshlocations.com/property/tram-warehouse/

Unique warehouse space in an ex Victorian tram depot. 1500sq ft daylight studio, available for filming, photography or events. Features include natural light from glass roof, double height shoot area, plants and a range of furniture and props. Wooden floorboards throughout. Exposed brick and white painted brick. London Borough of Hackney.

## **Features**

Exposed Beams | Exposed Brick | Gas Hob | Island Kitchen | Moveable Island | Open Plan | Skylights | Wood Floors

© 2023 Fresh Locations

© 2023 Fresh Locations 2