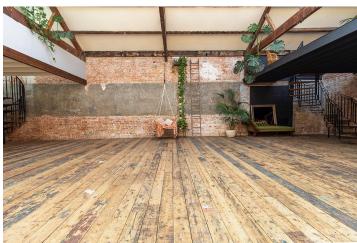

## FL1140 Tram Warehouse - E5

https://www.freshlocations.com/property/tram-warehouse/

Unique warehouse space in an ex Victorian tram depot. 1500sq ft daylight studio, available for filming, photography or events. Features include natural light from glass roof, double height shoot area, plants and a range of furniture and props. Wooden floorboards throughout. Exposed brick and white painted brick. London Borough of Hackney.

## **Features**

Exposed Beams | Exposed Brick | Gas Hob | Island Kitchen | Moveable Island | Open Plan | Skylights | Wood Floors

© 2023 Fresh Locations

© 2023 Fresh Locations 2