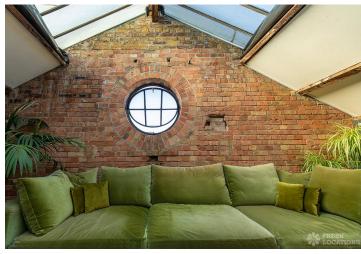

## FL1140 Tram Warehouse - E5

https://www.freshlocations.com/property/tram-warehouse/

Unique warehouse space in an ex Victorian tram depot. 1500sq ft daylight studio, available for filming, photography or events. Features include natural light from glass roof, double height shoot area, plants and a range of furniture and props. Wooden floorboards throughout. Exposed brick and white painted brick. London Borough of Hackney.

## **Features**

Exposed Beams | Exposed Brick | Gas Hob | Island Kitchen | Moveable Island | Open Plan | Skylights | Wood Floors

© 2023 Fresh Locations

© 2023 Fresh Locations 2