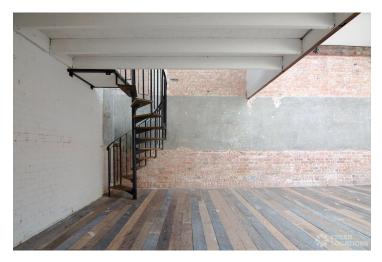

## FL1140 Tram Warehouse - E5

https://www.freshlocations.com/property/tram-warehouse/

Unique warehouse space in an ex Victorian tram depot. 1500sq ft daylight studio, available for filming, photography or events. Features include natural light from glass roof, double height shoot area, plants and a range of furniture and props. Wooden floorboards throughout. Exposed brick and white painted brick. London Borough of Hackney.

## **Features**

Exposed Beams | Exposed Brick | Gas Hob | Island Kitchen | Moveable Island | Open Plan | Skylights | Wood Floors

© 2023 Fresh Locations

© 2023 Fresh Locations 2