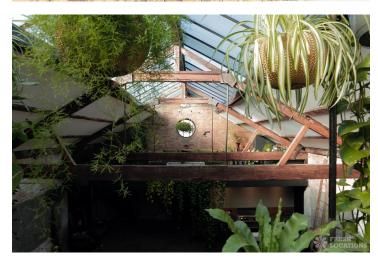

## FL1140 Tram Warehouse - E5

https://www.freshlocations.com/property/tram-warehouse/

Unique warehouse space in an ex Victorian tram depot. 1500sq ft daylight studio, available for filming, photography or events. Features include natural light from glass roof, double height shoot area, plants and a range of furniture and props. Wooden floorboards throughout. Exposed brick and white painted brick. London Borough of Hackney.

## **Features**

Exposed Beams | Exposed Brick | Gas Hob | Island Kitchen | Moveable Island | Open Plan | Skylights | Wood Floors

© 2023 Fresh Locations

© 2023 Fresh Locations 2