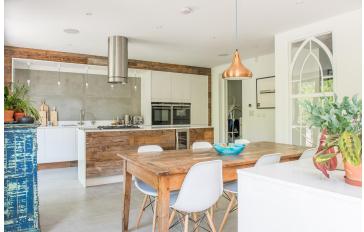

## FL1142 Sydenham Park - SE26

https://www.freshlocations.com/property/sydenham-park/

A beautiful double fronted, detached family home in South East London. Large, open plan kitchen/dining/living room overlooking a spacious garden. There is a separate living room and a study. Front garden and a driveway. London Borough of Lewisham.

## **Features**

Driveway | Ensuite | Exposed Brick | Fireplace | Front Garden | Garden | Gas Hob | Home Office | Island Cooker | Island Kitchen | Large Bedroom | Large Garden | Large Kitchen | Light Wood Floor | Parquet Floor | Staircase | Unrestricted Parking | Walk In Shower | White Kitchen | Wood Floors