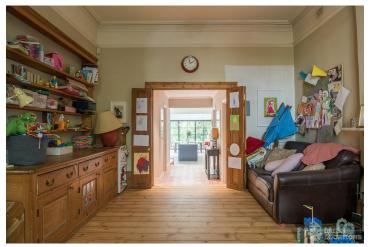

## FL1151 Crofton Hill - SE15

https://www.freshlocations.com/property/crofton-hill/

Detached double-fronted Victorian house. 2 reception rooms with high ceilings and a large eat-in kitchen with sitting area. Lovely arched windows with original shutters in reception rooms. Wide light hallway. Architect-designed kitchen with 2 glass slide-away walls and pitched roof. London Borough of Southwark.