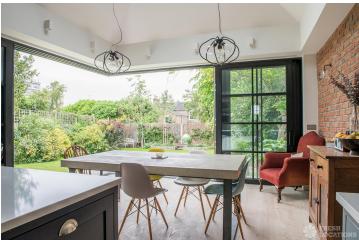

## FL1151 Crofton Hill - SE15

https://www.freshlocations.com/property/crofton-hill/

Detached double-fronted Victorian house. 2 reception rooms with high ceilings and a large eat-in kitchen with sitting area. Lovely arched windows with original shutters in reception rooms. Wide light hallway. Architect-designed kitchen with 2 glass slide-away walls and pitched roof. London Borough of Southwark.

## Features

Driveway | Ensuite | Exposed Brick | Fireplace | Garage | Garden | Gas Hob | Island Kitchen | Large Bedroom | Large Kitchen | Light Wood Floor | Open Plan | Skylights | Staircase | Walk In Shower | Wood Floors