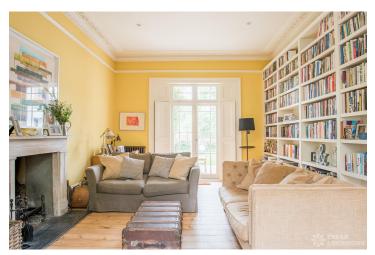

## FL1151 Crofton Hill - SE15

https://www.freshlocations.com/property/crofton-hill/

Detached double-fronted Victorian house. 2 reception rooms with high ceilings and a large eat-in kitchen with sitting area. Lovely arched windows with original shutters in reception rooms. Wide light hallway. Architect-designed kitchen with 2 glass slide-away walls and pitched roof. London Borough of Southwark.