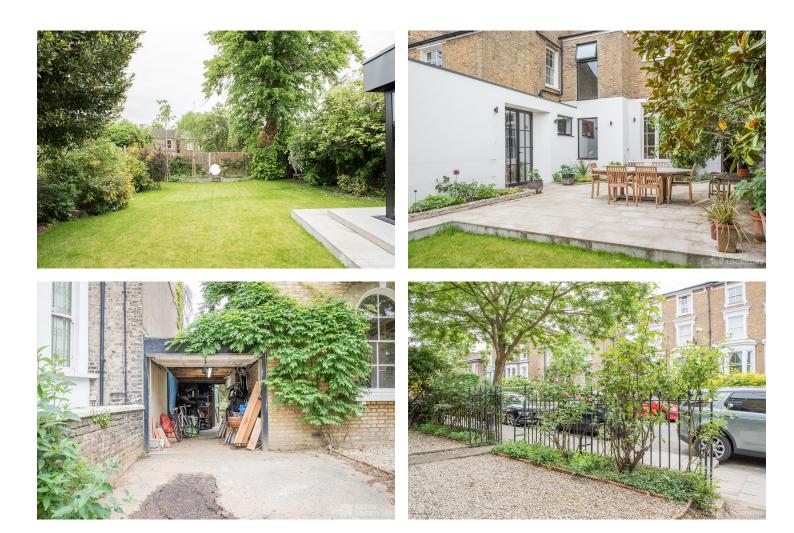

## FL1151 Crofton Hill - SE15

https://www.freshlocations.com/property/crofton-hill/

Detached double-fronted Victorian house. 2 reception rooms with high ceilings and a large eat-in kitchen with sitting area. Lovely arched windows with original shutters in reception rooms. Wide light hallway. Architect-designed kitchen with 2 glass slide-away walls and pitched roof. London Borough of Southwark.

## Features

Driveway | Ensuite | Exposed Brick | Fireplace | Garage | Garden | Gas Hob | Island Kitchen | Large Bedroom | Large Kitchen | Light Wood Floor | Open Plan | Skylights | Staircase | Walk In Shower | Wood Floors