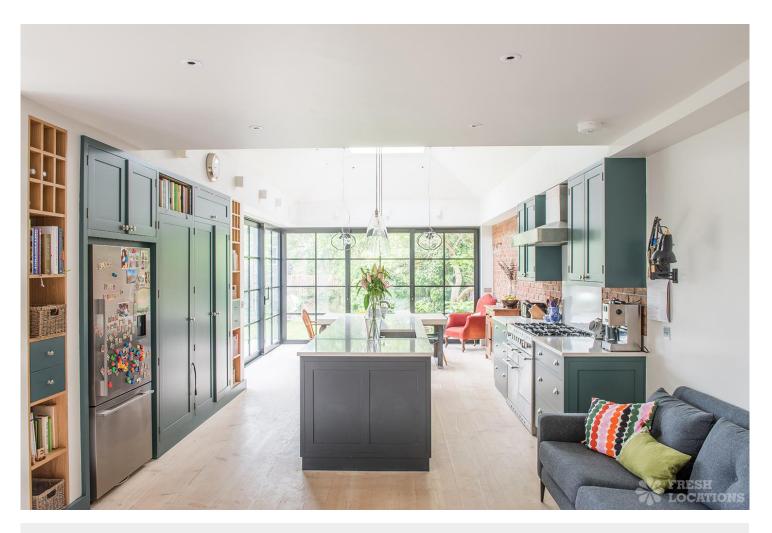

## FL1151 Crofton Hill - SE15

https://www.freshlocations.com/property/crofton-hill/

Detached double-fronted Victorian house. 2 reception rooms with high ceilings and a large eat-in kitchen with sitting area. Lovely arched windows with original shutters in reception rooms. Wide light hallway. Architect-designed kitchen with 2 glass slide-away walls and pitched roof. London Borough of Southwark.

## Features

Driveway | Ensuite | Exposed Brick | Fireplace | Garage | Garden | Gas Hob | Island Kitchen | Large Bedroom | Large Kitchen | Light Wood Floor | Open Plan | Skylights | Staircase | Walk In Shower | Wood Floors