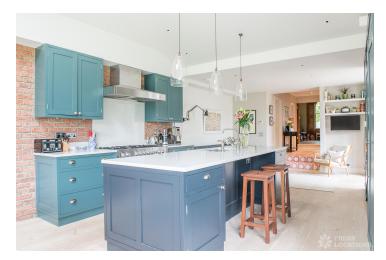

## FL1151 Crofton Hill - SE15

https://www.freshlocations.com/property/crofton-hill/

Detached double-fronted Victorian house. 2 reception rooms with high ceilings and a large eat-in kitchen with sitting area. Lovely arched windows with original shutters in reception rooms. Wide light hallway. Architect-designed kitchen with 2 glass slide-away walls and pitched roof. London Borough of Southwark.

## Features

Driveway | Ensuite | Exposed Brick | Fireplace | Garage | Garden | Gas Hob | Island Kitchen | Large Bedroom | Large Kitchen | Light Wood Floor | Open Plan | Skylights | Staircase | Walk In Shower | Wood Floors