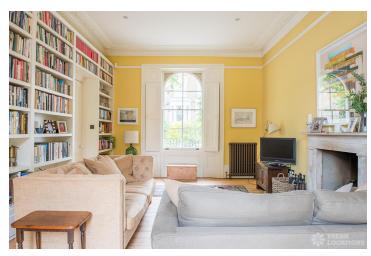

## FL1151 Crofton Hill - SE15

https://www.freshlocations.com/property/crofton-hill/

Detached double-fronted Victorian house. 2 reception rooms with high ceilings and a large eat-in kitchen with sitting area. Lovely arched windows with original shutters in reception rooms. Wide light hallway. Architect-designed kitchen with 2 glass slide-away walls and pitched roof. London Borough of Southwark.