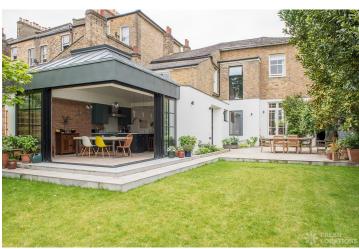

## FL1151 Crofton Hill - SE15

https://www.freshlocations.com/property/crofton-hill/

Detached double-fronted Victorian house. 2 reception rooms with high ceilings and a large eat-in kitchen with sitting area. Lovely arched windows with original shutters in reception rooms. Wide light hallway. Architect-designed kitchen with 2 glass slide-away walls and pitched roof. London Borough of Southwark.