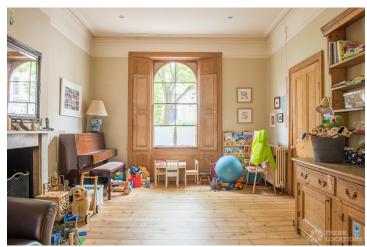

## FL1151 Crofton Hill - SE15

https://www.freshlocations.com/property/crofton-hill/

Detached double-fronted Victorian house. 2 reception rooms with high ceilings and a large eat-in kitchen with sitting area. Lovely arched windows with original shutters in reception rooms. Wide light hallway. Architect-designed kitchen with 2 glass slide-away walls and pitched roof. London Borough of Southwark.