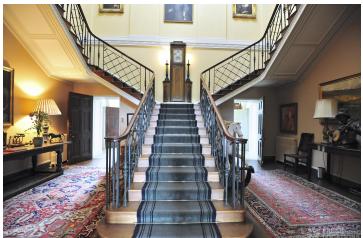

## FL1194 Chaddleworth - OX12

https://www.freshlocations.com/property/chaddleworth/

This impressive stately home decorated with Neo-Classical style, with a plethora of rooms including a large drawing room, study/library, double height entrance hall with grand staircase and many bedrooms, all furnished similarly to how they were over 100 years ago. The house is surrounded by extensive grounds that contain formal and walled gardens as well as a number of follies and out buildings.