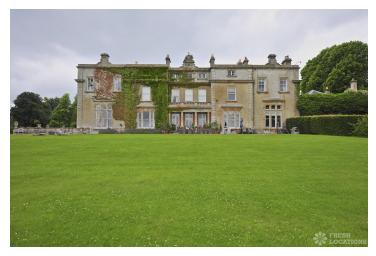

## FL1194 Chaddleworth - OX12

https://www.freshlocations.com/property/chaddleworth/

This impressive stately home decorated with Neo-Classical style, with a plethora of rooms including a large drawing room, study/library, double height entrance hall with grand staircase and many bedrooms, all furnished similarly to how they were over 100 years ago. The house is surrounded by extensive grounds that contain formal and walled gardens as well as a number of follies and out buildings.