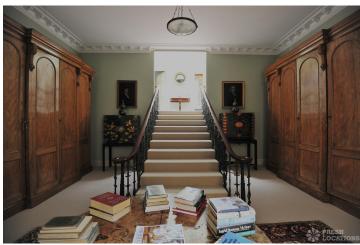

## FL1194 Chaddleworth - OX12

https://www.freshlocations.com/property/chaddleworth/

This impressive stately home decorated with Neo-Classical style, with a plethora of rooms including a large drawing room, study/library, double height entrance hall with grand staircase and many bedrooms, all furnished similarly to how they were over 100 years ago. The house is surrounded by extensive grounds that contain formal and walled gardens as well as a number of follies and out buildings.

## **Features**

Driveway | Fireplace | Garden | Large Bedroom | Light Wood Floor | Panelling | Staircase | Walled Garden | Wood Floors

© 2024 Fresh Locations

© 2024 Fresh Locations 2