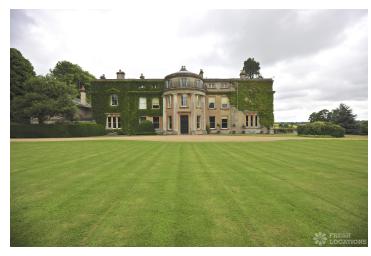

## FL1194 Chaddleworth - OX12

https://www.freshlocations.com/property/chaddleworth/

This impressive stately home decorated with Neo-Classical style, with a plethora of rooms including a large drawing room, study/library, double height entrance hall with grand staircase and many bedrooms, all furnished similarly to how they were over 100 years ago. The house is surrounded by extensive grounds that contain formal and walled gardens as well as a number of follies and out buildings.

## **Features**

Driveway | Fireplace | Garden | Large Bedroom | Light Wood Floor | Panelling | Staircase | Walled Garden | Wood Floors

© 2024 Fresh Locations

© 2024 Fresh Locations 2