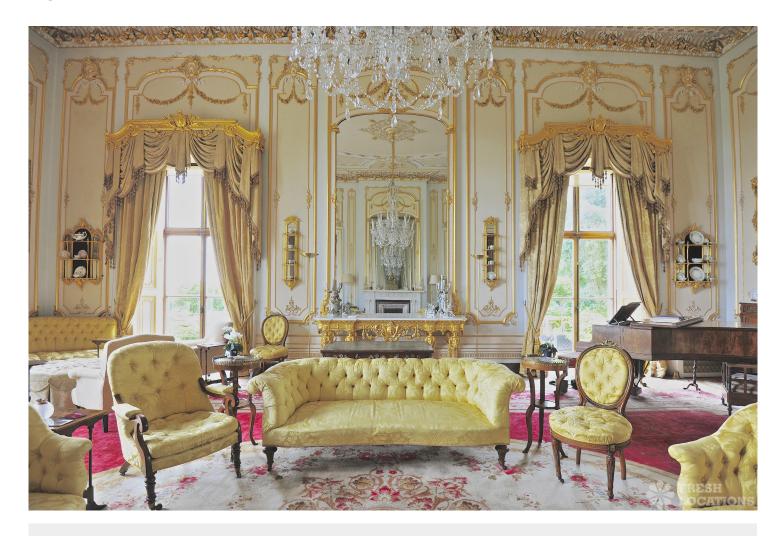

## FL1194 Chaddleworth - OX12

https://www.freshlocations.com/property/chaddleworth/

This impressive stately home decorated with Neo-Classical style, with a plethora of rooms including a large drawing room, study/library, double height entrance hall with grand staircase and many bedrooms, all furnished similarly to how they were over 100 years ago. The house is surrounded by extensive grounds that contain formal and walled gardens as well as a number of follies and out buildings.