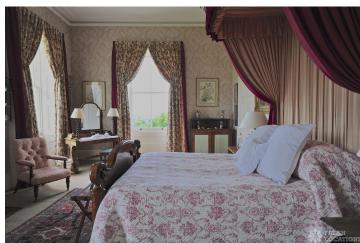

## FL1194 Chaddleworth - OX12

https://www.freshlocations.com/property/chaddleworth/

This impressive stately home decorated with Neo-Classical style, with a plethora of rooms including a large drawing room, study/library, double height entrance hall with grand staircase and many bedrooms, all furnished similarly to how they were over 100 years ago. The house is surrounded by extensive grounds that contain formal and walled gardens as well as a number of follies and out buildings.

## **Features**

Driveway | Fireplace | Garden | Large Bedroom | Light Wood Floor | Panelling | Staircase | Walled Garden | Wood Floors

© 2024 Fresh Locations

© 2024 Fresh Locations 2