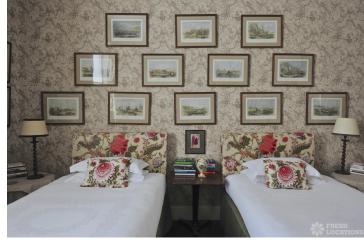

## FL1194 Chaddleworth - OX12

https://www.freshlocations.com/property/chaddleworth/

This impressive stately home decorated with Neo-Classical style, with a plethora of rooms including a large drawing room, study/library, double height entrance hall with grand staircase and many bedrooms, all furnished similarly to how they were over 100 years ago. The house is surrounded by extensive grounds that contain formal and walled gardens as well as a number of follies and out buildings.

## **Features**

Driveway | Fireplace | Garden | Large Bedroom | Light Wood Floor | Panelling | Staircase | Walled Garden | Wood Floors

© 2024 Fresh Locations

© 2024 Fresh Locations 2