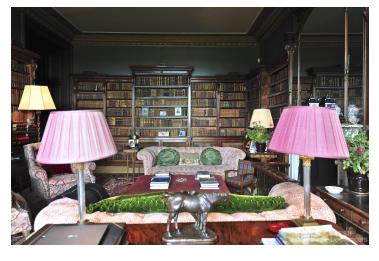

## FL1194 Chaddleworth - OX12

https://www.freshlocations.com/property/chaddleworth/

This impressive stately home decorated with Neo-Classical style, with a plethora of rooms including a large drawing room, study/library, double height entrance hall with grand staircase and many bedrooms, all furnished similarly to how they were over 100 years ago. The house is surrounded by extensive grounds that contain formal and walled gardens as well as a number of follies and out buildings.