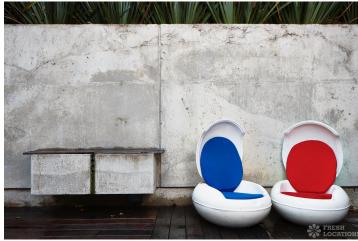

## FL1202 Haverfield - E3

https://www.freshlocations.com/property/haverfield/

Mid-century modern interior. Features include a walnut veneered floating unit with open fireplace, mid-century furnishings including booth seats and bespoke wall unit with inbuilt record player, brown velour racing car bed, early 80's arcade game, surfboard, staircase, red wall-to-wall tiled bathroom and a white tiled wet room. The kitchen features a gas hob island, outdoor area with decking, garden with concrete walls and swimming pool steps. London Borough of Tower Hamlets.