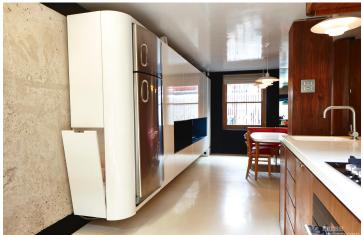

## FL1202 Haverfield - E3

https://www.freshlocations.com/property/haverfield/

Mid-century modern interior. Features include a walnut veneered floating unit with open fireplace, mid-century furnishings including booth seats and bespoke wall unit with inbuilt record player, brown velour racing car bed, early 80's arcade game, surfboard, staircase, red wall-to-wall tiled bathroom and a white tiled wet room. The kitchen features a gas hob island, outdoor area with decking, garden with concrete walls and swimming pool steps. London Borough of Tower Hamlets.

## **Features**

Decked Terrace | Fireplace | Garden | Gas Hob | Island Cooker | Island Kitchen | Light Wood Floor | Open Plan | Open Staircase | Parquet Floor | Staircase | Wood Floors

© 2023 Fresh Locations