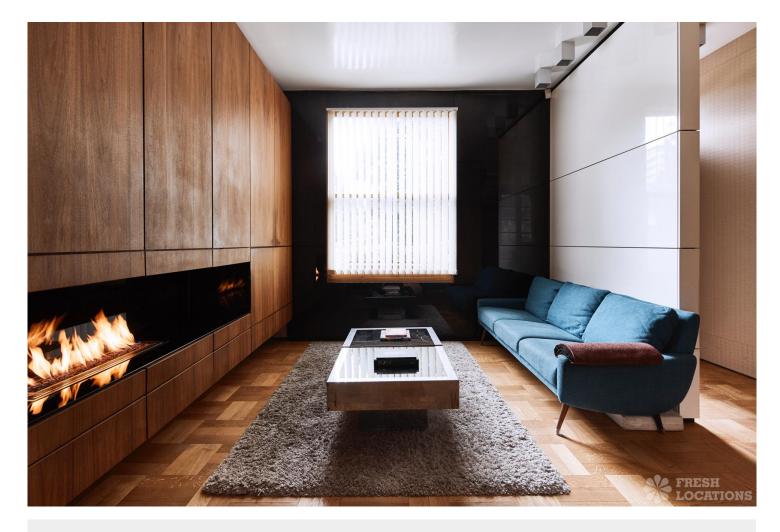

## FL1202 Haverfield - E3

https://www.freshlocations.com/property/haverfield/

Mid-century modern interior. Features include a walnut veneered floating unit with open fireplace, mid-century furnishings including booth seats and bespoke wall unit with inbuilt record player, brown velour racing car bed, early 80's arcade game, surfboard, staircase, red wall-to-wall tiled bathroom and a white tiled wet room. The kitchen features a gas hob island, outdoor area with decking, garden with concrete walls and swimming pool steps. London Borough of Tower Hamlets.

## **Features**

Decked Terrace | Fireplace | Garden | Gas Hob | Island Cooker | Island Kitchen | Light Wood Floor | Open Plan | Open Staircase | Parquet Floor | Staircase | Wood Floors

© 2023 Fresh Locations