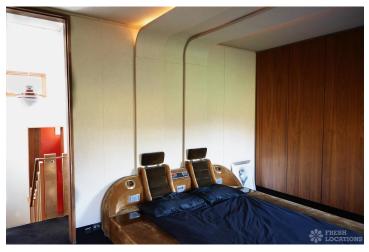

## FL1202 Haverfield - E3

https://www.freshlocations.com/property/haverfield/

Mid-century modern interior. Features include a walnut veneered floating unit with open fireplace, mid-century furnishings including booth seats and bespoke wall unit with inbuilt record player, brown velour racing car bed, early 80's arcade game, surfboard, staircase, red wall-to-wall tiled bathroom and a white tiled wet room. The kitchen features a gas hob island, outdoor area with decking, garden with concrete walls and swimming pool steps. London Borough of Tower Hamlets.