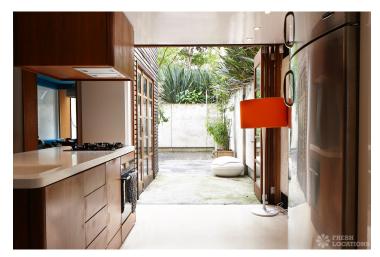

## FL1202 Haverfield - E3

https://www.freshlocations.com/property/haverfield/

Mid-century modern interior. Features include a walnut veneered floating unit with open fireplace, mid-century furnishings including booth seats and bespoke wall unit with inbuilt record player, brown velour racing car bed, early 80's arcade game, surfboard, staircase, red wall-to-wall tiled bathroom and a white tiled wet room. The kitchen features a gas hob island, outdoor area with decking, garden with concrete walls and swimming pool steps. London Borough of Tower Hamlets.

## **Features**

Decked Terrace | Fireplace | Garden | Gas Hob | Island Cooker | Island Kitchen | Light Wood Floor | Open Plan | Open Staircase | Parquet Floor | Staircase | Wood Floors

© 2023 Fresh Locations