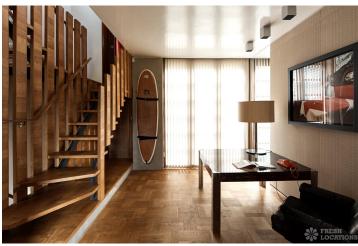

## FL1202 Haverfield - E3

https://www.freshlocations.com/property/haverfield/

Mid-century modern interior. Features include a walnut veneered floating unit with open fireplace, mid-century furnishings including booth seats and bespoke wall unit with inbuilt record player, brown velour racing car bed, early 80's arcade game, surfboard, staircase, red wall-to-wall tiled bathroom and a white tiled wet room. The kitchen features a gas hob island, outdoor area with decking, garden with concrete walls and swimming pool steps. London Borough of Tower Hamlets.