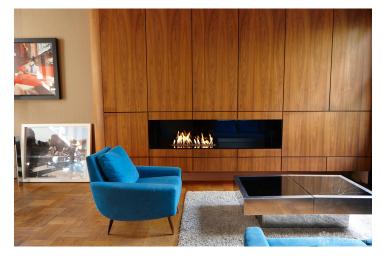

## FL1202 Haverfield - E3

https://www.freshlocations.com/property/haverfield/

Mid-century modern interior. Features include a walnut veneered floating unit with open fireplace, mid-century furnishings including booth seats and bespoke wall unit with inbuilt record player, brown velour racing car bed, early 80's arcade game, surfboard, staircase, red wall-to-wall tiled bathroom and a white tiled wet room. The kitchen features a gas hob island, outdoor area with decking, garden with concrete walls and swimming pool steps. London Borough of Tower Hamlets.

## **Features**

Decked Terrace | Fireplace | Garden | Gas Hob | Island Cooker | Island Kitchen | Light Wood Floor | Open Plan | Open Staircase | Parquet Floor | Staircase | Wood Floors

© 2023 Fresh Locations