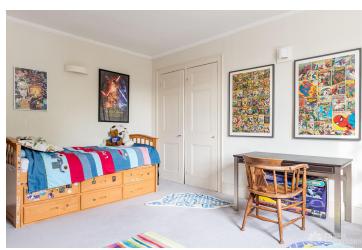

## FL1235 Cromwell - SW4

https://www.freshlocations.com/property/cromwell/

This Grade II listed building has a panelled Georgian dining room, a vaulted double height entrance hall, five bedrooms, two bathrooms, dining room, living room, study, basement kitchen with AGA, utility room and a South facing walled garden. London Borough of Lambeth.

## **Features**

Aga | Bay Window | Dark Wood Floor | Driveway | Ensuite | Exposed Beams | Fireplace | Garden | Gas Hob | Home Office | Large Kitchen | Light Wood Floor | Panelling | Staircase | Tiled Floor | Wood Floors