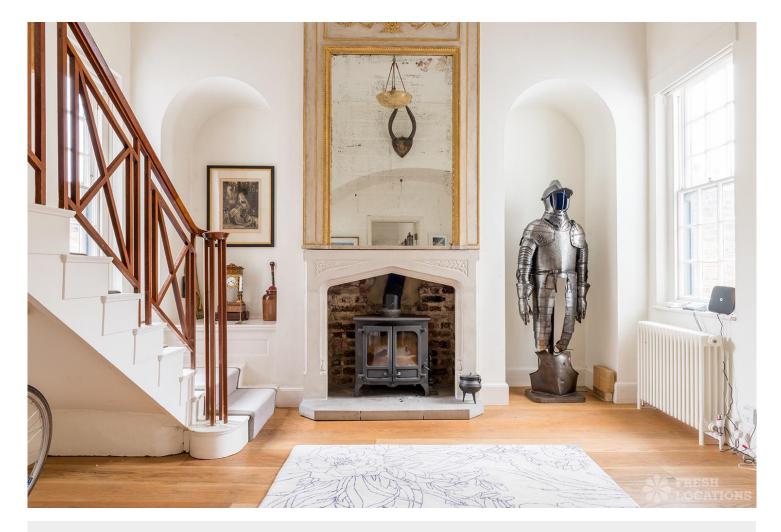

## FL1235 Cromwell - SW4

https://www.freshlocations.com/property/cromwell/

This Grade II listed building has a panelled Georgian dining room, a vaulted double height entrance hall, five bedrooms, two bathrooms, dining room, living room, study, basement kitchen with AGA, utility room and a South facing walled garden. London Borough of Lambeth.

## **Features**

Aga | Bay Window | Dark Wood Floor | Driveway | Ensuite | Exposed Beams | Fireplace | Garden | Gas Hob | Home Office | Large Kitchen | Light Wood Floor | Panelling | Staircase | Tiled Floor | Wood Floors