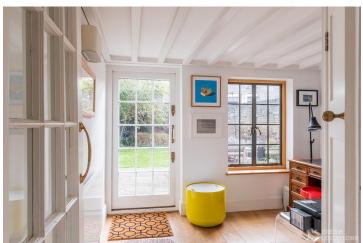

## FL1235 Cromwell - SW4

https://www.freshlocations.com/property/cromwell/

This Grade II listed building has a panelled Georgian dining room, a vaulted double height entrance hall, five bedrooms, two bathrooms, dining room, living room, study, basement kitchen with AGA, utility room and a South facing walled garden. London Borough of Lambeth.