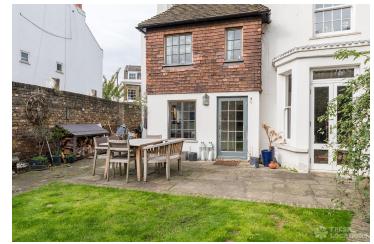

## FL1235 Cromwell - SW4

https://www.freshlocations.com/property/cromwell/

This Grade II listed building has a panelled Georgian dining room, a vaulted double height entrance hall, five bedrooms, two bathrooms, dining room, living room, study, basement kitchen with AGA, utility room and a South facing walled garden. London Borough of Lambeth.