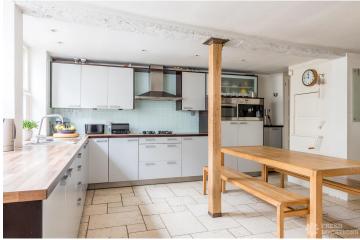

## FL1235 Cromwell - SW4

https://www.freshlocations.com/property/cromwell/

This Grade II listed building has a panelled Georgian dining room, a vaulted double height entrance hall, five bedrooms, two bathrooms, dining room, living room, study, basement kitchen with AGA, utility room and a South facing walled garden. London Borough of Lambeth.

## **Features**

Aga | Bay Window | Dark Wood Floor | Driveway | Ensuite | Exposed Beams | Fireplace | Garden | Gas Hob | Home Office | Large Kitchen | Light Wood Floor | Panelling | Staircase | Tiled Floor | Wood Floors