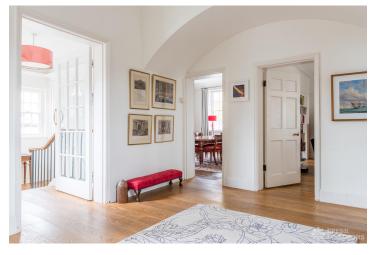

## FL1235 Cromwell - SW4

https://www.freshlocations.com/property/cromwell/

This Grade II listed building has a panelled Georgian dining room, a vaulted double height entrance hall, five bedrooms, two bathrooms, dining room, living room, study, basement kitchen with AGA, utility room and a South facing walled garden. London Borough of Lambeth.

## **Features**

Aga | Bay Window | Dark Wood Floor | Driveway | Ensuite | Exposed Beams | Fireplace | Garden | Gas Hob | Home Office | Large Kitchen | Light Wood Floor | Panelling | Staircase | Tiled Floor | Wood Floors