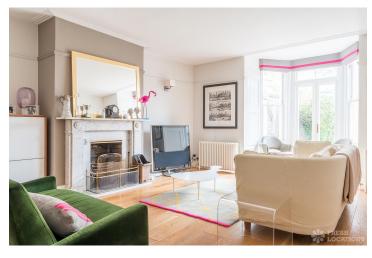

## FL1235 Cromwell - SW4

https://www.freshlocations.com/property/cromwell/

This Grade II listed building has a panelled Georgian dining room, a vaulted double height entrance hall, five bedrooms, two bathrooms, dining room, living room, study, basement kitchen with AGA, utility room and a South facing walled garden. London Borough of Lambeth.

## **Features**

Aga | Bay Window | Dark Wood Floor | Driveway | Ensuite | Exposed Beams | Fireplace | Garden | Gas Hob | Home Office | Large Kitchen | Light Wood Floor | Panelling | Staircase | Tiled Floor | Wood Floors