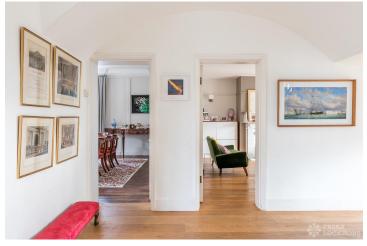

## FL1235 Cromwell - SW4

https://www.freshlocations.com/property/cromwell/

This Grade II listed building has a panelled Georgian dining room, a vaulted double height entrance hall, five bedrooms, two bathrooms, dining room, living room, study, basement kitchen with AGA, utility room and a South facing walled garden. London Borough of Lambeth.