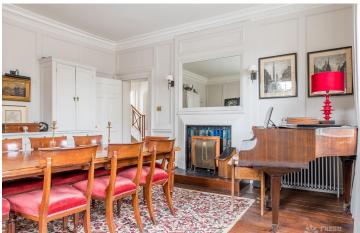

## FL1235 Cromwell - SW4

https://www.freshlocations.com/property/cromwell/

This Grade II listed building has a panelled Georgian dining room, a vaulted double height entrance hall, five bedrooms, two bathrooms, dining room, living room, study, basement kitchen with AGA, utility room and a South facing walled garden. London Borough of Lambeth.

## **Features**

Aga | Bay Window | Dark Wood Floor | Driveway | Ensuite | Exposed Beams | Fireplace | Garden | Gas Hob | Home Office | Large Kitchen | Light Wood Floor | Panelling | Staircase | Tiled Floor | Wood Floors