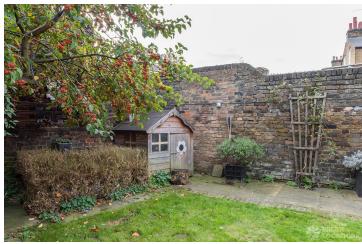

## FL1235 Cromwell - SW4

https://www.freshlocations.com/property/cromwell/

This Grade II listed building has a panelled Georgian dining room, a vaulted double height entrance hall, five bedrooms, two bathrooms, dining room, living room, study, basement kitchen with AGA, utility room and a South facing walled garden. London Borough of Lambeth.