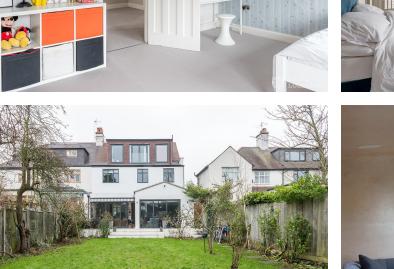

## FL1269 Bloom - NW10

https://www.freshlocations.com/property/bloom/

A tastefully modernised mid-century suburban style semi detached house in North West London. The ground floor features a double reception room, utility room, play room and a large open plan kitchen/dining/living room in a modern extension that is flooded with natural light. Beautiful large, modern bathroom and four bedrooms, two of which are children?s rooms. The property has both a front garden with a driveway, and rear garden with a patio and a garden shed. Small crews only. London Borough of Brent.