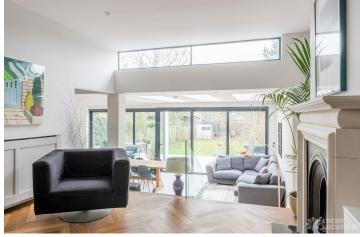

## FL1269 Bloom - NW10

https://www.freshlocations.com/property/bloom/

A tastefully modernised mid-century suburban style semi detached house in North West London. The ground floor features a double reception room, utility room, play room and a large open plan kitchen/dining/living room in a modern extension that is flooded with natural light. Beautiful large, modern bathroom and four bedrooms, two of which are children?s rooms. The property has both a front garden with a driveway, and rear garden with a patio and a garden shed. Small crews only. London Borough of Brent.