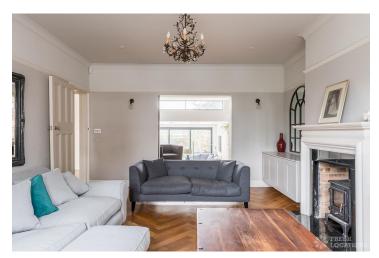

## FL1269 Bloom - NW10

https://www.freshlocations.com/property/bloom/

A tastefully modernised mid-century suburban style semi detached house in North West London. The ground floor features a double reception room, utility room, play room and a large open plan kitchen/dining/living room in a modern extension that is flooded with natural light. Beautiful large, modern bathroom and four bedrooms, two of which are children?s rooms. The property has both a front garden with a driveway, and rear garden with a patio and a garden shed. Small crews only. London Borough of Brent.

## Features

Bay Window | Driveway | Ensuite | Fireplace | Front Garden | Full Height Windows | Garden | Gas Hob | Island Kitchen | Large Bathroom | Large Bedroom | Large Kitchen | Light Wood Floor | Open Plan | Parquet Floor | Skylights | Staircase | Walk In Shower | Wood Floors