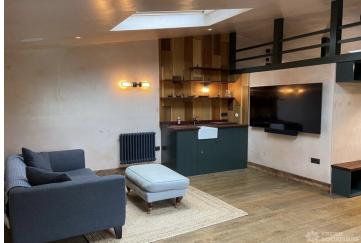

## FL1269 Bloom - NW10

https://www.freshlocations.com/property/bloom/

A tastefully modernised mid-century suburban style semi detached house in North West London. The ground floor features a double reception room, utility room, play room and a large open plan kitchen/dining/living room in a modern extension that is flooded with natural light. Beautiful large, modern bathroom and four bedrooms, two of which are children?s rooms. The property has both a front garden with a driveway, and rear garden with a patio and a garden shed. Small crews only. London Borough of Brent.

## Features

Bay Window | Driveway | Ensuite | Fireplace | Front Garden | Full Height Windows | Garden | Gas Hob | Island Kitchen | Large Bathroom | Large Bedroom | Large Kitchen | Light Wood Floor | Open Plan | Parquet Floor | Skylights | Staircase | Walk In Shower | Wood Floors