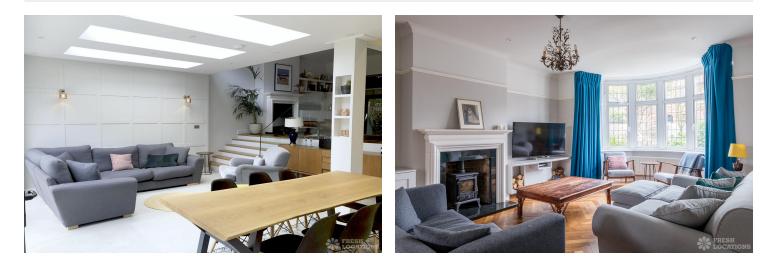

## FL1269 Bloom - NW10

https://www.freshlocations.com/property/bloom/

A tastefully modernised mid-century suburban style semi detached house in North West London. The ground floor features a double reception room, utility room, play room and a large open plan kitchen/dining/living room in a modern extension that is flooded with natural light. Beautiful large, modern bathroom and four bedrooms, two of which are children?s rooms. The property has both a front garden with a driveway, and rear garden with a patio and a garden shed. Small crews only. London Borough of Brent.

## Features

Bay Window | Driveway | Ensuite | Fireplace | Front Garden | Full Height Windows | Garden | Gas Hob | Island Kitchen | Large Bathroom | Large Bedroom | Large Kitchen | Light Wood Floor | Open Plan | Parquet Floor | Skylights | Staircase | Walk In Shower | Wood Floors