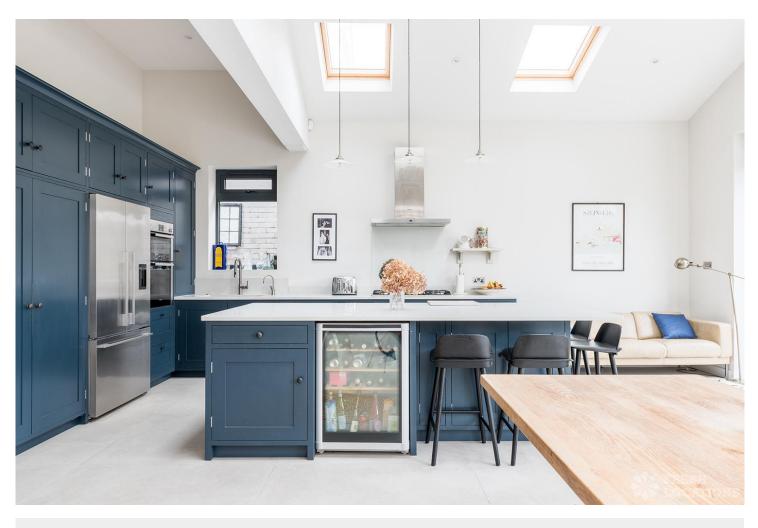

## FL1269 Bloom - NW10

https://www.freshlocations.com/property/bloom/

A tastefully modernised mid-century suburban style semi detached house in North West London. The ground floor features a double reception room, utility room, play room and a large open plan kitchen/dining/living room in a modern extension that is flooded with natural light. Beautiful large, modern bathroom and four bedrooms, two of which are children?s rooms. The property has both a front garden with a driveway, and rear garden with a patio and a garden shed. Small crews only. London Borough of Brent.

## Features

Bay Window | Driveway | Ensuite | Fireplace | Front Garden | Full Height Windows | Garden | Gas Hob | Island Kitchen | Large Bathroom | Large Bedroom | Large Kitchen | Light Wood Floor | Open Plan | Parquet Floor | Skylights | Staircase | Walk In Shower | Wood Floors