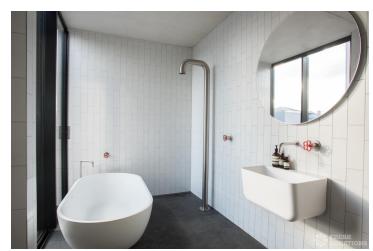

## FL1278 Bethnal Mews - E2

https://www.freshlocations.com/property/bethnal-mews/

Residential warehouse conversion in a quiet mews. Great open plan kitchen with large marble kitchen island, living area with dark wooden floors, white walls and Crittal windows. Master bedroom and ensuite on top floor with full height windows and balconies on two sides. Ground floor with office and small kitchen. 3m high ceilings throughout. London Borough of Tower Hamlets.

## **Features**

Balcony | Dark Wood Floor | Ensuite | Exposed Brick | Full Height Windows | Gas Hob | Island Kitchen | Large Kitchen | Open Plan | Polished Concrete | Staircase | Walk In Shower | White Kitchen | Wood Floors