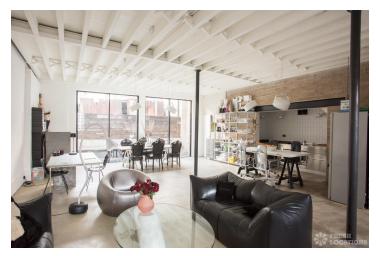

## FL1278 Bethnal Mews - E2

https://www.freshlocations.com/property/bethnal-mews/

Residential warehouse conversion in a quiet mews. Great open plan kitchen with large marble kitchen island, living area with dark wooden floors, white walls and Crittal windows. Master bedroom and ensuite on top floor with full height windows and balconies on two sides. Ground floor with office and small kitchen. 3m high ceilings throughout. London Borough of Tower Hamlets.

## **Features**

Balcony | Dark Wood Floor | Ensuite | Exposed Brick | Full Height Windows | Gas Hob | Island Kitchen | Large Kitchen | Open Plan | Polished Concrete | Staircase | Walk In Shower | White Kitchen | Wood Floors