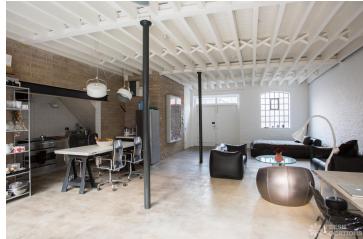

## FL1278 Bethnal Mews - E2

https://www.freshlocations.com/property/bethnal-mews/

Residential warehouse conversion in a quiet mews. Great open plan kitchen with large marble kitchen island, living area with dark wooden floors, white walls and Crittal windows. Master bedroom and ensuite on top floor with full height windows and balconies on two sides. Ground floor with office and small kitchen. 3m high ceilings throughout. London Borough of Tower Hamlets.

## **Features**

Balcony | Dark Wood Floor | Ensuite | Exposed Brick | Full Height Windows | Gas Hob | Island Kitchen | Large Kitchen | Open Plan | Polished Concrete | Staircase | Walk In Shower | White Kitchen | Wood Floors