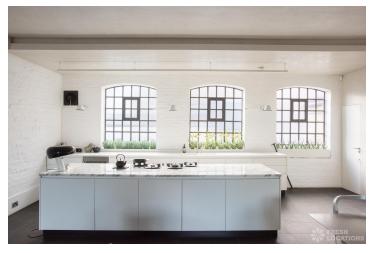

## FL1278 Bethnal Mews - E2

https://www.freshlocations.com/property/bethnal-mews/

Residential warehouse conversion in a quiet mews. Great open plan kitchen with large marble kitchen island, living area with dark wooden floors, white walls and Crittal windows. Master bedroom and ensuite on top floor with full height windows and balconies on two sides. Ground floor with office and small kitchen. 3m high ceilings throughout. London Borough of Tower Hamlets.

## **Features**

Balcony | Dark Wood Floor | Ensuite | Exposed Brick | Full Height Windows | Gas Hob | Island Kitchen | Large Kitchen | Open Plan | Polished Concrete | Staircase | Walk In Shower | White Kitchen | Wood Floors