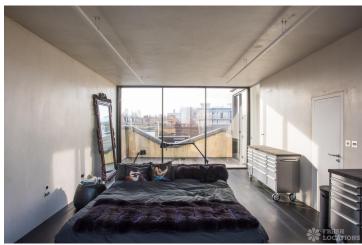

## FL1278 Bethnal Mews - E2

https://www.freshlocations.com/property/bethnal-mews/

Residential warehouse conversion in a quiet mews. Great open plan kitchen with large marble kitchen island, living area with dark wooden floors, white walls and Crittal windows. Master bedroom and ensuite on top floor with full height windows and balconies on two sides. Ground floor with office and small kitchen. 3m high ceilings throughout. London Borough of Tower Hamlets.

## **Features**

Balcony | Dark Wood Floor | Ensuite | Exposed Brick | Full Height Windows | Gas Hob | Island Kitchen | Large Kitchen | Open Plan | Polished Concrete | Staircase | Walk In Shower | White Kitchen | Wood Floors