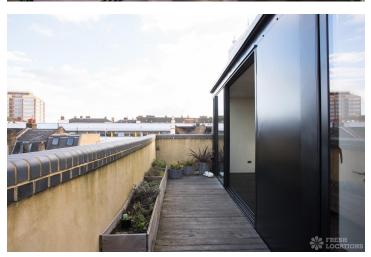

## FL1278 Bethnal Mews - E2

https://www.freshlocations.com/property/bethnal-mews/

Residential warehouse conversion in a quiet mews. Great open plan kitchen with large marble kitchen island, living area with dark wooden floors, white walls and Crittal windows. Master bedroom and ensuite on top floor with full height windows and balconies on two sides. Ground floor with office and small kitchen. 3m high ceilings throughout. London Borough of Tower Hamlets.

## **Features**

Balcony | Dark Wood Floor | Ensuite | Exposed Brick | Full Height Windows | Gas Hob | Island Kitchen | Large Kitchen | Open Plan | Polished Concrete | Staircase | Walk In Shower | White Kitchen | Wood Floors