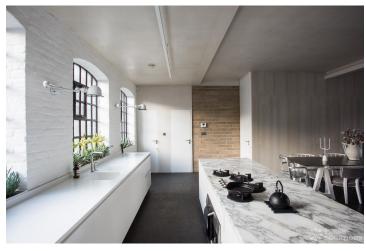

## FL1278 Bethnal Mews - E2

https://www.freshlocations.com/property/bethnal-mews/

Residential warehouse conversion in a quiet mews. Great open plan kitchen with large marble kitchen island, living area with dark wooden floors, white walls and Crittal windows. Master bedroom and ensuite on top floor with full height windows and balconies on two sides. Ground floor with office and small kitchen. 3m high ceilings throughout. London Borough of Tower Hamlets.

## **Features**

Balcony | Dark Wood Floor | Ensuite | Exposed Brick | Full Height Windows | Gas Hob | Island Kitchen | Large Kitchen | Open Plan | Polished Concrete | Staircase | Walk In Shower | White Kitchen | Wood Floors