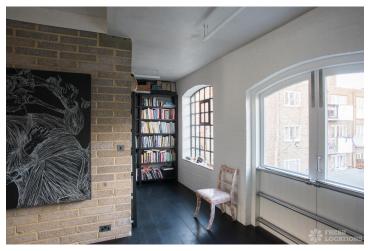

## FL1278 Bethnal Mews - E2

https://www.freshlocations.com/property/bethnal-mews/

Residential warehouse conversion in a quiet mews. Great open plan kitchen with large marble kitchen island, living area with dark wooden floors, white walls and Crittal windows. Master bedroom and ensuite on top floor with full height windows and balconies on two sides. Ground floor with office and small kitchen. 3m high ceilings throughout. London Borough of Tower Hamlets.

## **Features**

Balcony | Dark Wood Floor | Ensuite | Exposed Brick | Full Height Windows | Gas Hob | Island Kitchen | Large Kitchen | Open Plan | Polished Concrete | Staircase | Walk In Shower | White Kitchen | Wood Floors