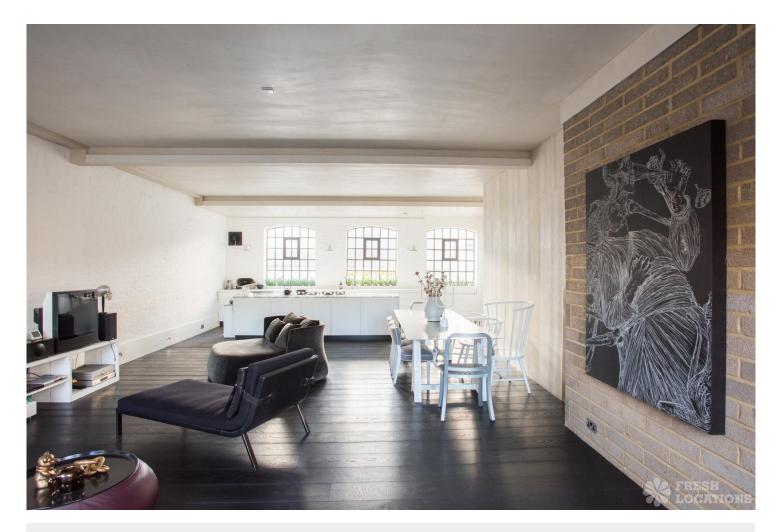

## FL1278 Bethnal Mews - E2

https://www.freshlocations.com/property/bethnal-mews/

Residential warehouse conversion in a quiet mews. Great open plan kitchen with large marble kitchen island, living area with dark wooden floors, white walls and Crittal windows. Master bedroom and ensuite on top floor with full height windows and balconies on two sides. Ground floor with office and small kitchen. 3m high ceilings throughout. London Borough of Tower Hamlets.

## **Features**

Balcony | Dark Wood Floor | Ensuite | Exposed Brick | Full Height Windows | Gas Hob | Island Kitchen | Large Kitchen | Open Plan | Polished Concrete | Staircase | Walk In Shower | White Kitchen | Wood Floors