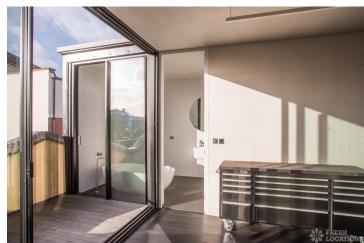

## FL1278 Bethnal Mews - E2

https://www.freshlocations.com/property/bethnal-mews/

Residential warehouse conversion in a quiet mews. Great open plan kitchen with large marble kitchen island, living area with dark wooden floors, white walls and Crittal windows. Master bedroom and ensuite on top floor with full height windows and balconies on two sides. Ground floor with office and small kitchen. 3m high ceilings throughout. London Borough of Tower Hamlets.

## **Features**

Balcony | Dark Wood Floor | Ensuite | Exposed Brick | Full Height Windows | Gas Hob | Island Kitchen | Large Kitchen | Open Plan | Polished Concrete | Staircase | Walk In Shower | White Kitchen | Wood Floors