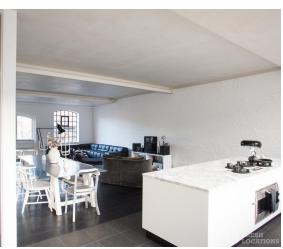

## FL1278 Bethnal Mews - E2

https://www.freshlocations.com/property/bethnal-mews/

Residential warehouse conversion in a quiet mews. Great open plan kitchen with large marble kitchen island, living area with dark wooden floors, white walls and Crittal windows. Master bedroom and ensuite on top floor with full height windows and balconies on two sides. Ground floor with office and small kitchen. 3m high ceilings throughout. London Borough of Tower Hamlets.

## **Features**

Balcony | Dark Wood Floor | Ensuite | Exposed Brick | Full Height Windows | Gas Hob | Island Kitchen | Large Kitchen | Open Plan | Polished Concrete | Staircase | Walk In Shower | White Kitchen | Wood Floors