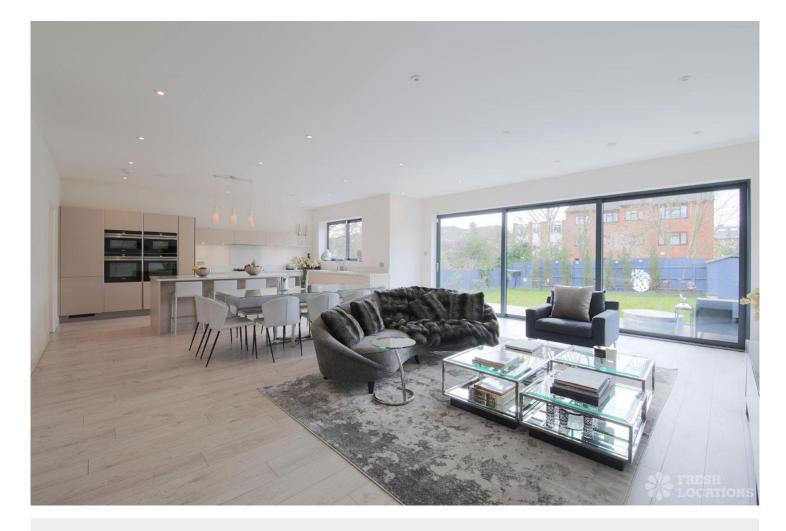

## FL1306 Langham - SW20

https://www.freshlocations.com/property/langham/

A detached South West London house with an open plan kitchen/living room. Spacious bedrooms with plenty of natural light. Full height sliding doors that open to the garden with outdoor seating area. This property allows painting and decorating, ideal for a shoot that is looking to transform a location to completely match their creative vision. London Borough of Merton.

## **Features**

Driveway | Fireplace | Garden | Gas Hob | Island Kitchen | Large Bedroom | Large Driveway | Large Kitchen | Light Wood Floor | Open Plan | Staircase | Tiled Floor | Walk In Shower | Wood Floors