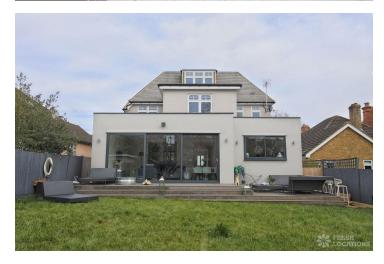

## FL1306 Langham - SW20

https://www.freshlocations.com/property/langham/

A detached South West London house with an open plan kitchen/living room. Spacious bedrooms with plenty of natural light. Full height sliding doors that open to the garden with outdoor seating area. This property allows painting and decorating, ideal for a shoot that is looking to transform a location to completely match their creative vision. London Borough of Merton.

## **Features**

Driveway | Fireplace | Garden | Gas Hob | Island Kitchen | Large Bedroom | Large Driveway | Large Kitchen | Light Wood Floor | Open Plan | Staircase | Tiled Floor | Walk In Shower | Wood Floors