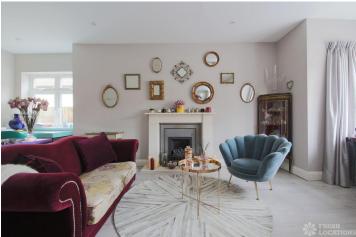

## FL1306 Langham - SW20

https://www.freshlocations.com/property/langham/

A detached South West London house with an open plan kitchen/living room. Spacious bedrooms with plenty of natural light. Full height sliding doors that open to the garden with outdoor seating area. This property allows painting and decorating, ideal for a shoot that is looking to transform a location to completely match their creative vision. London Borough of Merton.

## **Features**

Driveway | Fireplace | Garden | Gas Hob | Island Kitchen | Large Bedroom | Large Driveway | Large Kitchen | Light Wood Floor | Open Plan | Staircase | Tiled Floor | Walk In Shower | Wood Floors