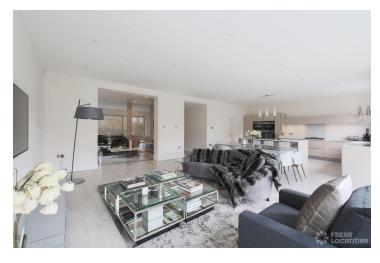

## FL1306 Langham - SW20

https://www.freshlocations.com/property/langham/

A detached South West London house with an open plan kitchen/living room. Spacious bedrooms with plenty of natural light. Full height sliding doors that open to the garden with outdoor seating area. This property allows painting and decorating, ideal for a shoot that is looking to transform a location to completely match their creative vision. London Borough of Merton.

## **Features**

Driveway | Fireplace | Garden | Gas Hob | Island Kitchen | Large Bedroom | Large Driveway | Large Kitchen | Light Wood Floor | Open Plan | Staircase | Tiled Floor | Walk In Shower | Wood Floors