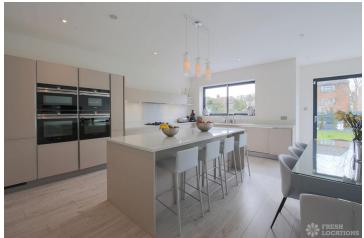

## FL1306 Langham - SW20

https://www.freshlocations.com/property/langham/

A detached South West London house with an open plan kitchen/living room. Spacious bedrooms with plenty of natural light. Full height sliding doors that open to the garden with outdoor seating area. This property allows painting and decorating, ideal for a shoot that is looking to transform a location to completely match their creative vision. London Borough of Merton.

## **Features**

Driveway | Fireplace | Garden | Gas Hob | Island Kitchen | Large Bedroom | Large Driveway | Large Kitchen | Light Wood Floor | Open Plan | Staircase | Tiled Floor | Walk In Shower | Wood Floors