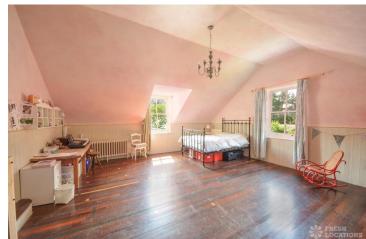

## FL1308 Homestead Kent - ME13

https://www.freshlocations.com/property/homestead-kent/

An American Colonial style farm house with reclaimed Victorian interior. Set in 5 acres of woodland and meadows. It has spacious rooms throughout all in a shabby chic design and reclaimed wooden floors. Large bedrooms with country views and beautiful grounds with two verandas, a greenhouse and barns/outbuildings.

## **Features**

Balcony | Dark Wood Floor | Fireplace | Front Garden | Garden | Greenhouse | Island Kitchen | Large Bedroom | Large Driveway | Light Wood Floor | Overgrown Garden | Panelling | Staircase | Unrestricted Parking | Wood Floors