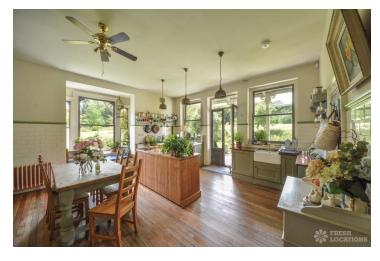

## FL1308 Homestead Kent - ME13

https://www.freshlocations.com/property/homestead-kent/

An American Colonial style farm house with reclaimed Victorian interior. Set in 5 acres of woodland and meadows. It has spacious rooms throughout all in a shabby chic design and reclaimed wooden floors. Large bedrooms with country views and beautiful grounds with two verandas, a greenhouse and barns/outbuildings.

## **Features**

Balcony | Dark Wood Floor | Fireplace | Front Garden | Garden | Greenhouse | Island Kitchen | Large Bedroom | Large Driveway | Light Wood Floor | Overgrown Garden | Panelling | Staircase | Unrestricted Parking | Wood Floors