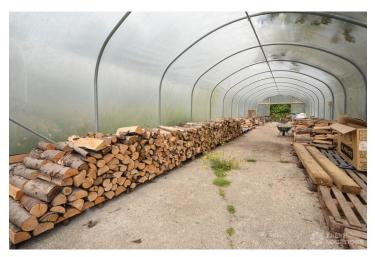

## FL1308 Homestead Kent - ME13

https://www.freshlocations.com/property/homestead-kent/

An American Colonial style farm house with reclaimed Victorian interior. Set in 5 acres of woodland and meadows. It has spacious rooms throughout all in a shabby chic design and reclaimed wooden floors. Large bedrooms with country views and beautiful grounds with two verandas, a greenhouse and barns/outbuildings.

## **Features**

Balcony | Dark Wood Floor | Fireplace | Front Garden | Garden | Greenhouse | Island Kitchen | Large Bedroom | Large Driveway | Light Wood Floor | Overgrown Garden | Panelling | Staircase | Unrestricted Parking | Wood Floors