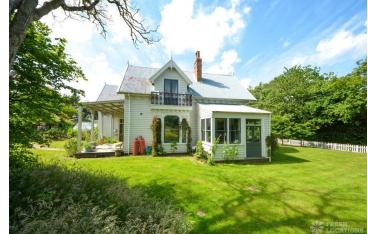

## FL1308 Homestead Kent - ME13

https://www.freshlocations.com/property/homestead-kent/

An American Colonial style farm house with reclaimed Victorian interior. Set in 5 acres of woodland and meadows. It has spacious rooms throughout all in a shabby chic design and reclaimed wooden floors. Large bedrooms with country views and beautiful grounds with two verandas, a greenhouse and barns/outbuildings.

## **Features**

Balcony | Dark Wood Floor | Fireplace | Front Garden | Garden | Greenhouse | Island Kitchen | Large Bedroom | Large Driveway | Light Wood Floor | Overgrown Garden | Panelling | Staircase | Unrestricted Parking | Wood Floors