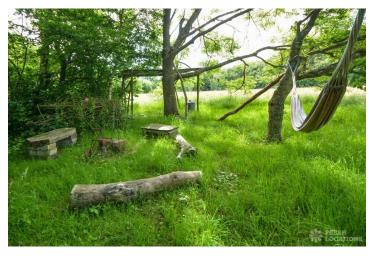

## FL1308 Homestead Kent - ME13

https://www.freshlocations.com/property/homestead-kent/

An American Colonial style farm house with reclaimed Victorian interior. Set in 5 acres of woodland and meadows. It has spacious rooms throughout all in a shabby chic design and reclaimed wooden floors. Large bedrooms with country views and beautiful grounds with two verandas, a greenhouse and barns/outbuildings.

## **Features**

Balcony | Dark Wood Floor | Fireplace | Front Garden | Garden | Greenhouse | Island Kitchen | Large Bedroom | Large Driveway | Light Wood Floor | Overgrown Garden | Panelling | Staircase | Unrestricted Parking | Wood Floors