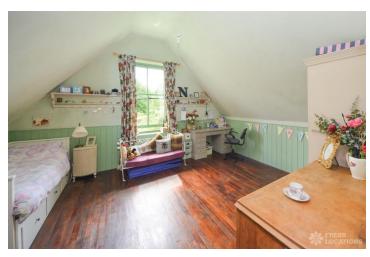

## FL1308 Homestead Kent - ME13

https://www.freshlocations.com/property/homestead-kent/

An American Colonial style farm house with reclaimed Victorian interior. Set in 5 acres of woodland and meadows. It has spacious rooms throughout all in a shabby chic design and reclaimed wooden floors. Large bedrooms with country views and beautiful grounds with two verandas, a greenhouse and barns/outbuildings.

## **Features**

Balcony | Dark Wood Floor | Fireplace | Front Garden | Garden | Greenhouse | Island Kitchen | Large Bedroom | Large Driveway | Light Wood Floor | Overgrown Garden | Panelling | Staircase | Unrestricted Parking | Wood Floors