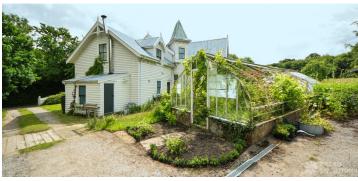

## FL1308 Homestead Kent - ME13

https://www.freshlocations.com/property/homestead-kent/

An American Colonial style farm house with reclaimed Victorian interior. Set in 5 acres of woodland and meadows. It has spacious rooms throughout all in a shabby chic design and reclaimed wooden floors. Large bedrooms with country views and beautiful grounds with two verandas, a greenhouse and barns/outbuildings.

## **Features**

Balcony | Dark Wood Floor | Fireplace | Front Garden | Garden | Greenhouse | Island Kitchen | Large Bedroom | Large Driveway | Light Wood Floor | Overgrown Garden | Panelling | Staircase | Unrestricted Parking | Wood Floors