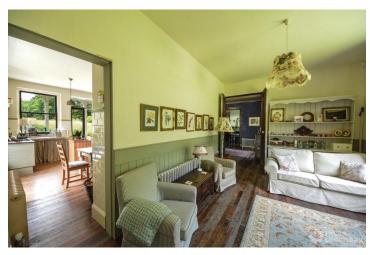

## FL1308 Homestead Kent - ME13

https://www.freshlocations.com/property/homestead-kent/

An American Colonial style farm house with reclaimed Victorian interior. Set in 5 acres of woodland and meadows. It has spacious rooms throughout all in a shabby chic design and reclaimed wooden floors. Large bedrooms with country views and beautiful grounds with two verandas, a greenhouse and barns/outbuildings.

## **Features**

Balcony | Dark Wood Floor | Fireplace | Front Garden | Garden | Greenhouse | Island Kitchen | Large Bedroom | Large Driveway | Light Wood Floor | Overgrown Garden | Panelling | Staircase | Unrestricted Parking | Wood Floors