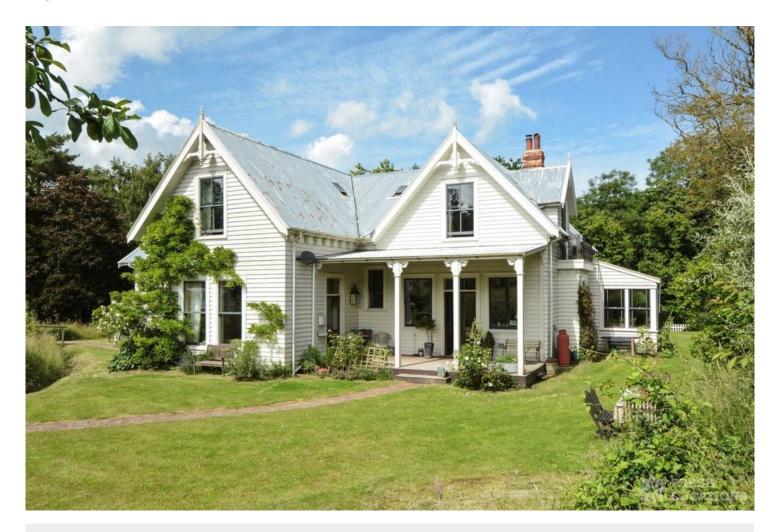

## FL1308 Homestead Kent - ME13

https://www.freshlocations.com/property/homestead-kent/

An American Colonial style farm house with reclaimed Victorian interior. Set in 5 acres of woodland and meadows. It has spacious rooms throughout all in a shabby chic design and reclaimed wooden floors. Large bedrooms with country views and beautiful grounds with two verandas, a greenhouse and barns/outbuildings.