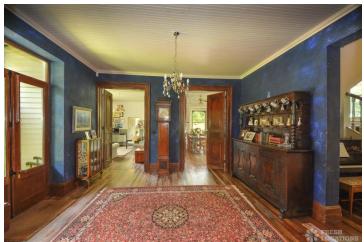

## FL1308 Homestead Kent - ME13

https://www.freshlocations.com/property/homestead-kent/

An American Colonial style farm house with reclaimed Victorian interior. Set in 5 acres of woodland and meadows. It has spacious rooms throughout all in a shabby chic design and reclaimed wooden floors. Large bedrooms with country views and beautiful grounds with two verandas, a greenhouse and barns/outbuildings.

## **Features**

Balcony | Dark Wood Floor | Fireplace | Front Garden | Garden | Greenhouse | Island Kitchen | Large Bedroom | Large Driveway | Light Wood Floor | Overgrown Garden | Panelling | Staircase | Unrestricted Parking | Wood Floors