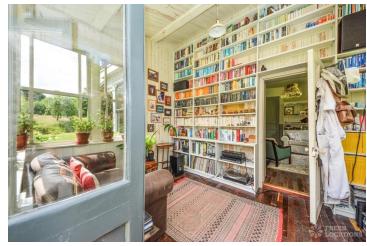

## FL1308 Homestead Kent - ME13

https://www.freshlocations.com/property/homestead-kent/

An American Colonial style farm house with reclaimed Victorian interior. Set in 5 acres of woodland and meadows. It has spacious rooms throughout all in a shabby chic design and reclaimed wooden floors. Large bedrooms with country views and beautiful grounds with two verandas, a greenhouse and barns/outbuildings.

## **Features**

Balcony | Dark Wood Floor | Fireplace | Front Garden | Garden | Greenhouse | Island Kitchen | Large Bedroom | Large Driveway | Light Wood Floor | Overgrown Garden | Panelling | Staircase | Unrestricted Parking | Wood Floors