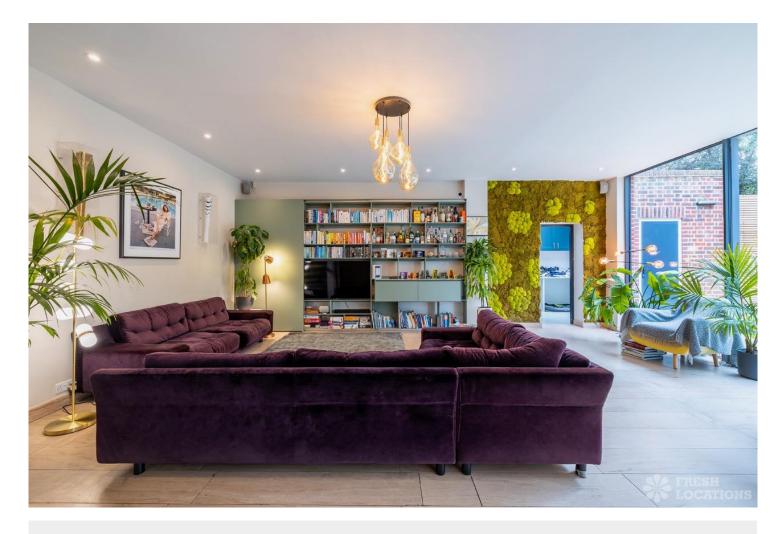

## FL1321 Aylestone - NW6

https://www.freshlocations.com/property/aylestone/

Six bedroom modern family home shoot location in North West London featuring a beautiful, large garden with summer house. Spacious open plan living area with full height windows, light wooden floors and period features. London Borough of Brent.

## **Features**

Balcony | Bay Window | Driveway | Ensuite | Fireplace | Full Height Windows | Garden | Island Cooker | Island Kitchen | Large Bedroom | Large Driveway | Large Garden | Light Wood Floor | Multiple Living Rooms | Open Plan | Panelling | Parquet Floor | Staircase | Summer House | Wood Floors