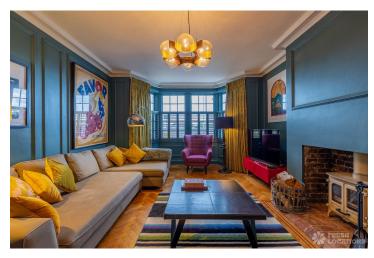

## FL1321 Aylestone - NW6

https://www.freshlocations.com/property/aylestone/

Six bedroom modern family home shoot location in North West London featuring a beautiful, large garden with summer house. Spacious open plan living area with full height windows, light wooden floors and period features. London Borough of Brent.

## **Features**

Balcony | Bay Window | Driveway | Ensuite | Fireplace | Full Height Windows | Garden | Island Cooker | Island Kitchen | Large Bedroom | Large Driveway | Large Garden | Light Wood Floor | Multiple Living Rooms | Open Plan | Panelling | Parquet Floor | Staircase | Summer House | Wood Floors