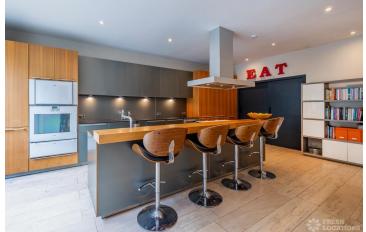

## FL1321 Aylestone - NW6

https://www.freshlocations.com/property/aylestone/

Six bedroom modern family home shoot location in North West London featuring a beautiful, large garden with summer house. Spacious open plan living area with full height windows, light wooden floors and period features. London Borough of Brent.

## **Features**

Balcony | Bay Window | Driveway | Ensuite | Fireplace | Full Height Windows | Garden | Island Cooker | Island Kitchen | Large Bedroom | Large Driveway | Large Garden | Light Wood Floor | Multiple Living Rooms | Open Plan | Panelling | Parquet Floor | Staircase | Summer House | Wood Floors