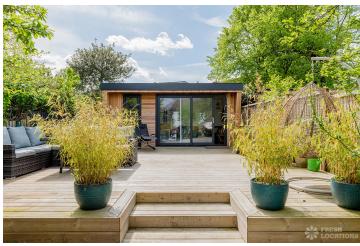

## FL1346 Forest Hill - SE23

https://www.freshlocations.com/property/forest-hill/

Light and contemporary 1930s family home. Ground floor has open plan layout with parquet flooring, modern mid century furnishings and spacious summer house situated at the back of a large fenced garden. 1st floor offers homely master bedroom with paneling features and painted wooden floors plus a children's bedroom. London Borough of Lewisham.

## **Features**

Bay Window | Decked Terrace | Fireplace | Garden | Light Wood Floor | Open Plan | Painted Floors | Panelling | Parquet Floor | Staircase | Summer House | Wood Floors

© 2023 Fresh Locations