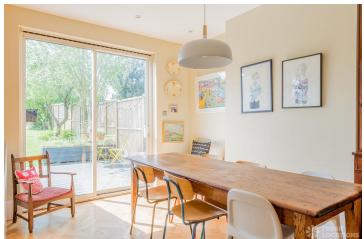

## FL1346 Forest Hill - SE23

https://www.freshlocations.com/property/forest-hill/

Light and contemporary 1930s family home. Ground floor has open plan layout with parquet flooring, modern mid century furnishings and spacious summer house situated at the back of a large fenced garden. 1st floor offers homely master bedroom with paneling features and painted wooden floors plus a children's bedroom. London Borough of Lewisham.

## **Features**

Bay Window | Decked Terrace | Fireplace | Garden | Light Wood Floor | Open Plan | Painted Floors | Panelling | Parquet Floor | Staircase | Summer House | Wood Floors

© 2023 Fresh Locations