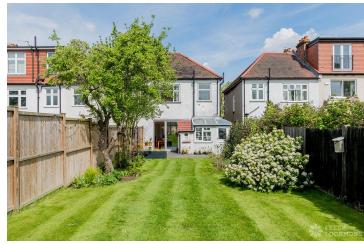

## FL1346 Forest Hill - SE23

https://www.freshlocations.com/property/forest-hill/

Light and contemporary 1930s family home. Ground floor has open plan layout with parquet flooring, modern mid century furnishings and spacious summer house situated at the back of a large fenced garden. 1st floor offers homely master bedroom with paneling features and painted wooden floors plus a children's bedroom. London Borough of Lewisham.

## **Features**

Bay Window | Decked Terrace | Fireplace | Garden | Light Wood Floor | Open Plan | Painted Floors | Panelling | Parquet Floor | Staircase | Summer House | Wood Floors

© 2023 Fresh Locations