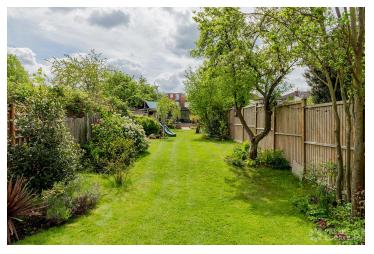

## FL1346 Forest Hill - SE23

https://www.freshlocations.com/property/forest-hill/

Light and contemporary 1930s family home. Ground floor has open plan layout with parquet flooring, modern mid century furnishings and spacious summer house situated at the back of a large fenced garden. 1st floor offers homely master bedroom with paneling features and painted wooden floors plus a children's bedroom. London Borough of Lewisham.

## **Features**

Bay Window | Decked Terrace | Fireplace | Garden | Light Wood Floor | Open Plan | Painted Floors | Panelling | Parquet Floor | Staircase | Summer House | Wood Floors

© 2023 Fresh Locations