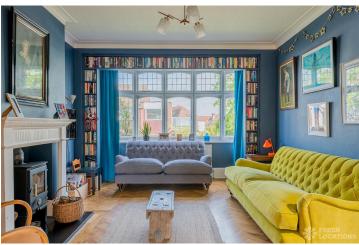

## FL1346 Forest Hill - SE23

https://www.freshlocations.com/property/forest-hill/

Light and contemporary 1930s family home. Ground floor has open plan layout with parquet flooring, modern mid century furnishings and spacious summer house situated at the back of a large fenced garden. 1st floor offers homely master bedroom with paneling features and painted wooden floors plus a children's bedroom. London Borough of Lewisham.

## **Features**

Bay Window | Decked Terrace | Fireplace | Garden | Light Wood Floor | Open Plan | Painted Floors | Panelling | Parquet Floor | Staircase | Summer House | Wood Floors

© 2023 Fresh Locations