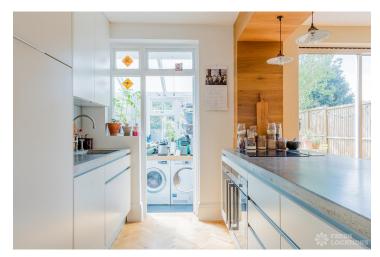

## FL1346 Forest Hill - SE23

https://www.freshlocations.com/property/forest-hill/

Light and contemporary 1930s family home. Ground floor has open plan layout with parquet flooring, modern mid century furnishings and spacious summer house situated at the back of a large fenced garden. 1st floor offers homely master bedroom with paneling features and painted wooden floors plus a children's bedroom. London Borough of Lewisham.

## **Features**

Bay Window | Decked Terrace | Fireplace | Garden | Light Wood Floor | Open Plan | Painted Floors | Panelling | Parquet Floor | Staircase | Summer House | Wood Floors

© 2023 Fresh Locations