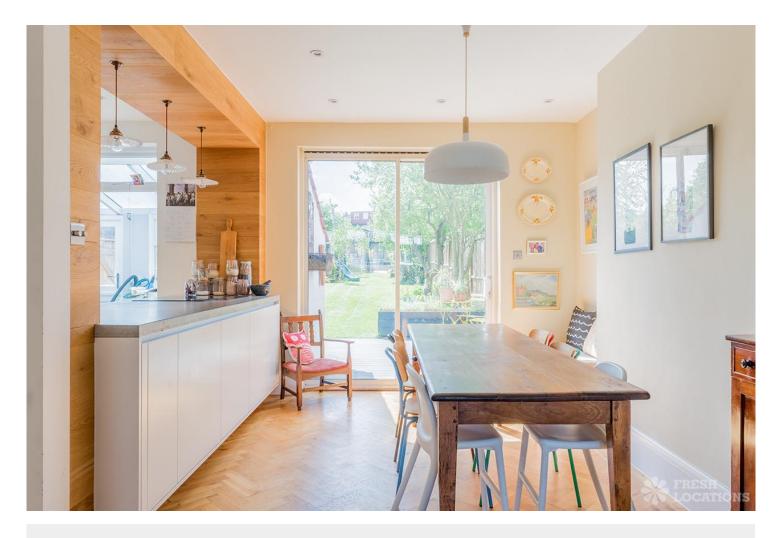

## FL1346 Forest Hill - SE23

https://www.freshlocations.com/property/forest-hill/

Light and contemporary 1930s family home. Ground floor has open plan layout with parquet flooring, modern mid century furnishings and spacious summer house situated at the back of a large fenced garden. 1st floor offers homely master bedroom with paneling features and painted wooden floors plus a children's bedroom. London Borough of Lewisham.

## **Features**

Bay Window | Decked Terrace | Fireplace | Garden | Light Wood Floor | Open Plan | Painted Floors | Panelling | Parquet Floor | Staircase | Summer House | Wood Floors

© 2023 Fresh Locations