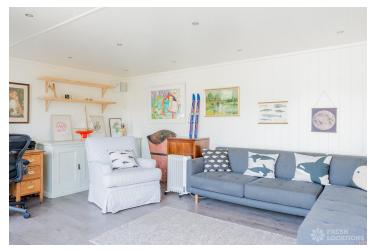

## FL1346 Forest Hill - SE23

https://www.freshlocations.com/property/forest-hill/

Light and contemporary 1930s family home. Ground floor has open plan layout with parquet flooring, modern mid century furnishings and spacious summer house situated at the back of a large fenced garden. 1st floor offers homely master bedroom with paneling features and painted wooden floors plus a children's bedroom. London Borough of Lewisham.

## **Features**

Bay Window | Decked Terrace | Fireplace | Garden | Light Wood Floor | Open Plan | Painted Floors | Panelling | Parquet Floor | Staircase | Summer House | Wood Floors

© 2023 Fresh Locations