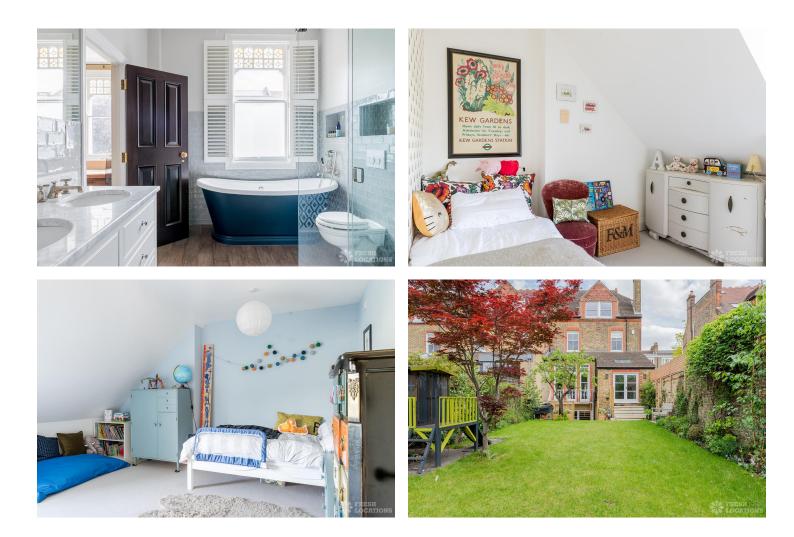

## https://www.freshlocations.com/property/chase/

Contemporary period property in Clapham Common with 2 formal reception rooms, kitchen and large open plan living/dining area with bi fold doors overlooking garden. 5 bedrooms, 2 of which are children's, and a large basement with gym. Features include parquet flooring, skylights, cornicing and full height windows. London Borough of Lambeth.

## Features

Bay Window | Dark Wood Floor | Driveway | Ensuite | Fireplace | Garden | Gas Hob | Home Office | Large Bedroom | Light Wood Floor | Open Plan | Parquet Floor | Skylights | Staircase | Walk In Shower | Wood Floors