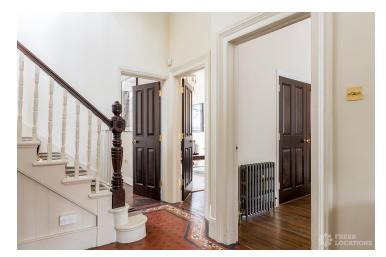

## Features

Bay Window | Dark Wood Floor | Driveway | Ensuite | Fireplace | Garden | Gas Hob | Home Office | Large Bedroom | Light Wood Floor | Open Plan | Parquet Floor | Skylights | Staircase | Walk In Shower | Wood Floors