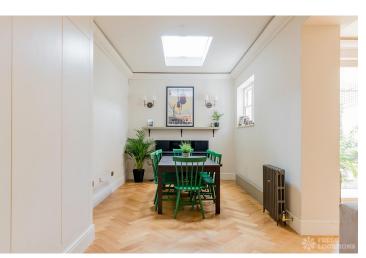

## https://www.freshlocations.com/property/chase/

Contemporary period property in Clapham Common with 2 formal reception rooms, kitchen and large open plan living/dining area with bi fold doors overlooking garden. 5 bedrooms, 2 of which are children's, and a large basement with gym. Features include parquet flooring, skylights, cornicing and full height windows. London Borough of Lambeth.

## Features

Bay Window | Dark Wood Floor | Driveway | Ensuite | Fireplace | Garden | Gas Hob | Home Office | Large Bedroom | Light Wood Floor | Open Plan | Parquet Floor | Skylights | Staircase | Walk In Shower | Wood Floors