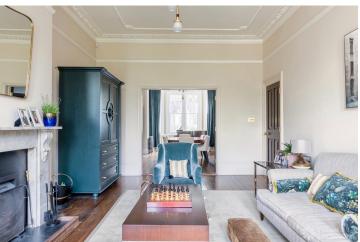

## https://www.freshlocations.com/property/chase/

Contemporary period property in Clapham Common with 2 formal reception rooms, kitchen and large open plan living/dining area with bi fold doors overlooking garden. 5 bedrooms, 2 of which are children's, and a large basement with gym. Features include parquet flooring, skylights, cornicing and full height windows. London Borough of Lambeth.

## Features

Bay Window | Dark Wood Floor | Driveway | Ensuite | Fireplace | Garden | Gas Hob | Home Office | Large Bedroom | Light Wood Floor | Open Plan | Parquet Floor | Skylights | Staircase | Walk In Shower | Wood Floors