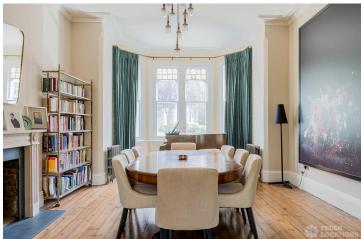

## https://www.freshlocations.com/property/chase/

Contemporary period property in Clapham Common with 2 formal reception rooms, kitchen and large open plan living/dining area with bi fold doors overlooking garden. 5 bedrooms, 2 of which are children's, and a large basement with gym. Features include parquet flooring, skylights, cornicing and full height windows. London Borough of Lambeth.

## Features

Bay Window | Dark Wood Floor | Driveway | Ensuite | Fireplace | Garden | Gas Hob | Home Office | Large Bedroom | Light Wood Floor | Open Plan | Parquet Floor | Skylights | Staircase | Walk In Shower | Wood Floors