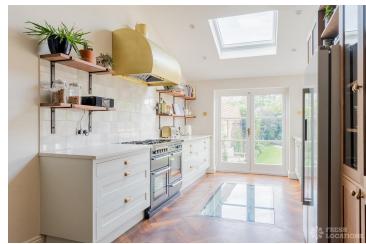

## https://www.freshlocations.com/property/chase/

Contemporary period property in Clapham Common with 2 formal reception rooms, kitchen and large open plan living/dining area with bi fold doors overlooking garden. 5 bedrooms, 2 of which are children's, and a large basement with gym. Features include parquet flooring, skylights, cornicing and full height windows. London Borough of Lambeth.