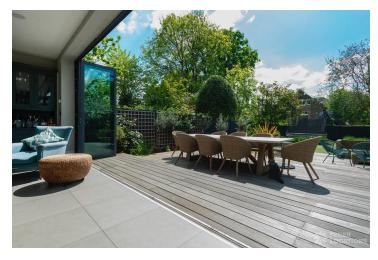

## FL1373 Downton - SW2

https://www.freshlocations.com/property/downton/

A 5 bedroom Victorian house with plenty of original features, high ceilings and a large garden. The property is decorated in a traditional classic style throughout, including a shaker style kitchen with large folding doors looking out to the south facing garden. Side access to the garden. London Borough of Lambeth.

## **Features**

Bay Window | Decked Terrace | Driveway | Ensuite | Fireplace | Garden | Gas Hob | Home Gym | Island Kitchen | Large Bathroom | Large Kitchen | Open Plan | Painted Floors | Panelling | Skylights | Staircase | Walk In Shower | Walk In Wardrobe | Wood Floors