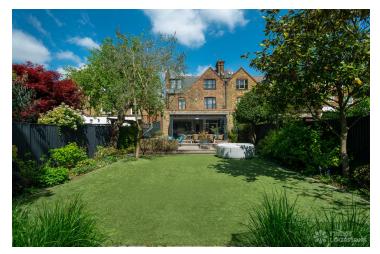

## FL1373 Downton - SW2

https://www.freshlocations.com/property/downton/

A 5 bedroom Victorian house with plenty of original features, high ceilings and a large garden. The property is decorated in a traditional classic style throughout, including a shaker style kitchen with large folding doors looking out to the south facing garden. Side access to the garden. London Borough of Lambeth.

## **Features**

Bay Window | Decked Terrace | Driveway | Ensuite | Fireplace | Garden | Gas Hob | Home Gym | Island Kitchen | Large Bathroom | Large Kitchen | Open Plan | Painted Floors | Panelling | Skylights | Staircase | Walk In Shower | Walk In Wardrobe | Wood Floors