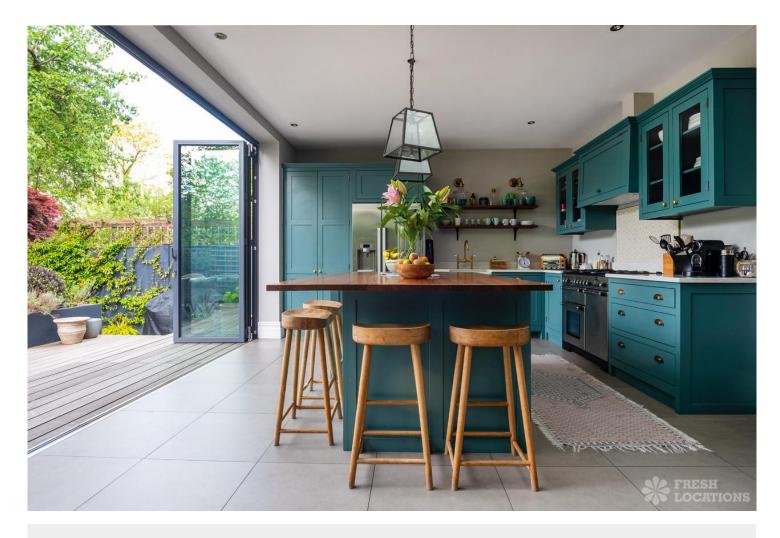

## FL1373 Downton - SW2

https://www.freshlocations.com/property/downton/

A 5 bedroom Victorian house with plenty of original features, high ceilings and a large garden. The property is decorated in a traditional classic style throughout, including a shaker style kitchen with large folding doors looking out to the south facing garden. Side access to the garden. London Borough of Lambeth.

## **Features**

Bay Window | Decked Terrace | Driveway | Ensuite | Fireplace | Garden | Gas Hob | Home Gym | Island Kitchen | Large Bathroom | Large Kitchen | Open Plan | Painted Floors | Panelling | Skylights | Staircase | Walk In Shower | Walk In Wardrobe | Wood Floors