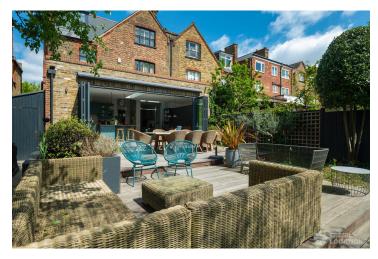

## FL1373 Downton - SW2

https://www.freshlocations.com/property/downton/

A 5 bedroom Victorian house with plenty of original features, high ceilings and a large garden. The property is decorated in a traditional classic style throughout, including a shaker style kitchen with large folding doors looking out to the south facing garden. Side access to the garden. London Borough of Lambeth.

## **Features**

Bay Window | Decked Terrace | Driveway | Ensuite | Fireplace | Garden | Gas Hob | Home Gym | Island Kitchen | Large Bathroom | Large Kitchen | Open Plan | Painted Floors | Panelling | Skylights | Staircase | Walk In Shower | Walk In Wardrobe | Wood Floors