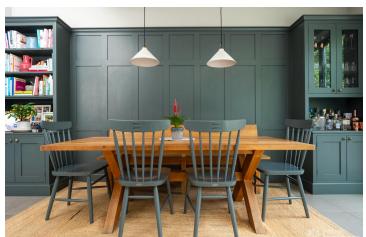

## FL1373 Downton - SW2

https://www.freshlocations.com/property/downton/

A 5 bedroom Victorian house with plenty of original features, high ceilings and a large garden. The property is decorated in a traditional classic style throughout, including a shaker style kitchen with large folding doors looking out to the south facing garden. Side access to the garden. London Borough of Lambeth.

## **Features**

Bay Window | Decked Terrace | Driveway | Ensuite | Fireplace | Garden | Gas Hob | Home Gym | Island Kitchen | Large Bathroom | Large Kitchen | Open Plan | Painted Floors | Panelling | Skylights | Staircase | Walk In Shower | Walk In Wardrobe | Wood Floors