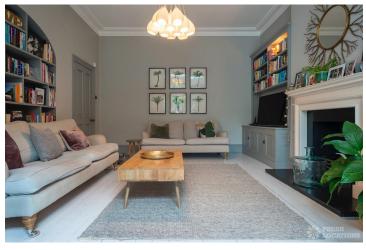

## FL1373 Downton - SW2

https://www.freshlocations.com/property/downton/

A 5 bedroom Victorian house with plenty of original features, high ceilings and a large garden. The property is decorated in a traditional classic style throughout, including a shaker style kitchen with large folding doors looking out to the south facing garden. Side access to the garden. London Borough of Lambeth.

## **Features**

Bay Window | Decked Terrace | Driveway | Ensuite | Fireplace | Garden | Gas Hob | Home Gym | Island Kitchen | Large Bathroom | Large Kitchen | Open Plan | Painted Floors | Panelling | Skylights | Staircase | Walk In Shower | Walk In Wardrobe | Wood Floors