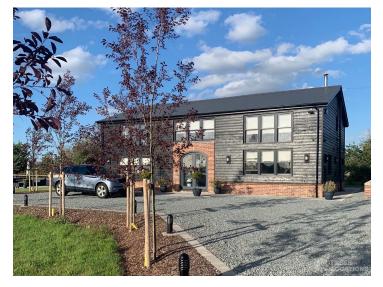

## FL1385 Dunnings Barn - RM14

https://www.freshlocations.com/property/dunnings-barn/

Large new build barn conversion with a luxury feel, surrounded by fields. Modern open plan living, large entrance hall with double height ceiling space leading to both kitchen/living room with a log burner. Bi-folding doors out from both the living room and kitchen with country views. Large sash windows fill the house with natural light, including full height windows in the upstairs rooms. Just outside the M25.