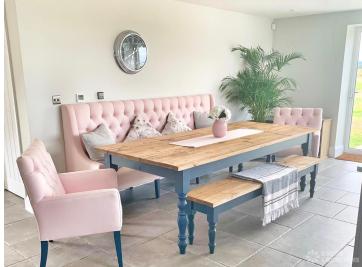

## FL1385 Dunnings Barn - RM14

https://www.freshlocations.com/property/dunnings-barn/

Large new build barn conversion with a luxury feel, surrounded by fields. Modern open plan living, large entrance hall with double height ceiling space leading to both kitchen/living room with a log burner. Bi-folding doors out from both the living room and kitchen with country views. Large sash windows fill the house with natural light, including full height windows in the upstairs rooms. Just outside the M25.