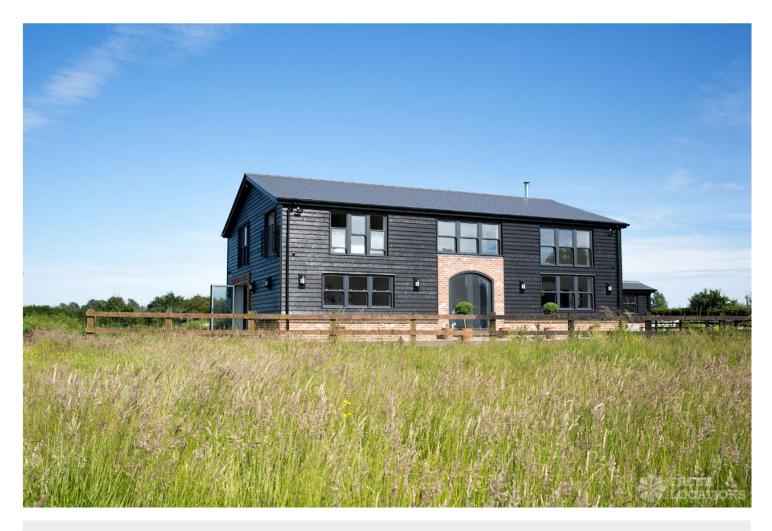

## FL1385 Dunnings Barn - RM14

https://www.freshlocations.com/property/dunnings-barn/

Large new build barn conversion with a luxury feel, surrounded by fields. Modern open plan living, large entrance hall with double height ceiling space leading to both kitchen/living room with a log burner. Bi-folding doors out from both the living room and kitchen with country views. Large sash windows fill the house with natural light, including full height windows in the upstairs rooms. Just outside the M25.