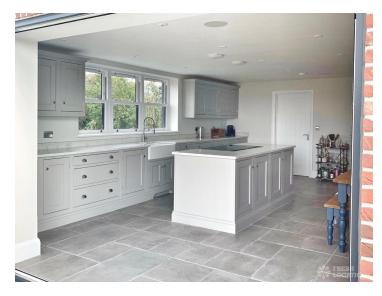

## FL1385 Dunnings Barn - RM14

https://www.freshlocations.com/property/dunnings-barn/

Large new build barn conversion with a luxury feel, surrounded by fields. Modern open plan living, large entrance hall with double height ceiling space leading to both kitchen/living room with a log burner. Bi-folding doors out from both the living room and kitchen with country views. Large sash windows fill the house with natural light, including full height windows in the upstairs rooms. Just outside the M25.