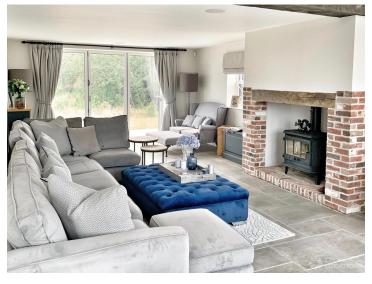

## FL1385 Dunnings Barn - RM14

https://www.freshlocations.com/property/dunnings-barn/

Large new build barn conversion with a luxury feel, surrounded by fields. Modern open plan living, large entrance hall with double height ceiling space leading to both kitchen/living room with a log burner. Bi-folding doors out from both the living room and kitchen with country views. Large sash windows fill the house with natural light, including full height windows in the upstairs rooms. Just outside the M25.