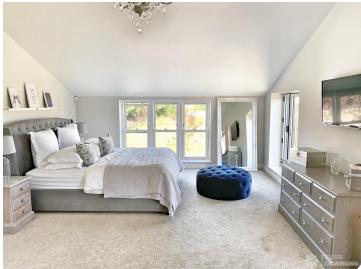

## FL1385 Dunnings Barn - RM14

https://www.freshlocations.com/property/dunnings-barn/

Large new build barn conversion with a luxury feel, surrounded by fields. Modern open plan living, large entrance hall with double height ceiling space leading to both kitchen/living room with a log burner. Bi-folding doors out from both the living room and kitchen with country views. Large sash windows fill the house with natural light, including full height windows in the upstairs rooms. Just outside the M25.