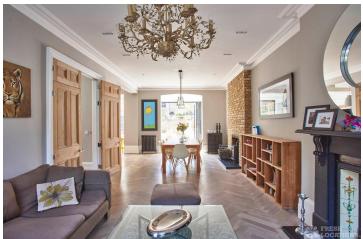

## FL1388 Bushwood - TW9

https://www.freshlocations.com/property/bushwood/

Large, semi-detached filming location house near the river and Kew Gardens in South West London. Open plan ground floor space with a modern extension and bi-fold doors leading to a garden. Large kitchen/dining/living area with an island kitchen. Light and modern style with exposed brick, parquet floors, skylights and fireplace. Large ensuite bedrooms plus children's bedrooms. London Borough of Richmond.

## **Features**

Bay Window | Decked Terrace | Ensuite | Exposed Brick | Fireplace | Garden | Home Office | Island Cooker | Island Kitchen | Large Bedroom | Large Kitchen | Light Wood Floor | Panelling | Parquet Floor | Skylights | Staircase | Unrestricted Parking | Walk In Shower | Wood Floors