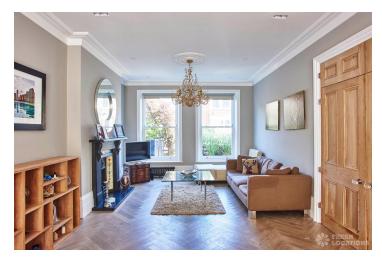

## FL1388 Bushwood - TW9

https://www.freshlocations.com/property/bushwood/

Large, semi-detached filming location house near the river and Kew Gardens in South West London. Open plan ground floor space with a modern extension and bi-fold doors leading to a garden. Large kitchen/dining/living area with an island kitchen. Light and modern style with exposed brick, parquet floors, skylights and fireplace. Large ensuite bedrooms plus children's bedrooms. London Borough of Richmond.

## **Features**

Bay Window | Decked Terrace | Ensuite | Exposed Brick | Fireplace | Garden | Home Office | Island Cooker | Island Kitchen | Large Bedroom | Large Kitchen | Light Wood Floor | Panelling | Parquet Floor | Skylights | Staircase | Unrestricted Parking | Walk In Shower | Wood Floors