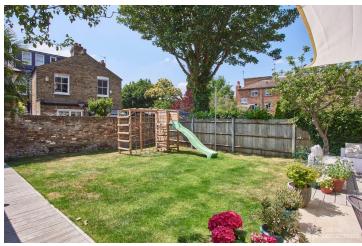

## FL1388 Bushwood - TW9

https://www.freshlocations.com/property/bushwood/

Large, semi-detached filming location house near the river and Kew Gardens in South West London. Open plan ground floor space with a modern extension and bi-fold doors leading to a garden. Large kitchen/dining/living area with an island kitchen. Light and modern style with exposed brick, parquet floors, skylights and fireplace. Large ensuite bedrooms plus children's bedrooms. London Borough of Richmond.

## **Features**

Bay Window | Decked Terrace | Ensuite | Exposed Brick | Fireplace | Garden | Home Office | Island Cooker | Island Kitchen | Large Bedroom | Large Kitchen | Light Wood Floor | Panelling | Parquet Floor | Skylights | Staircase | Unrestricted Parking | Walk In Shower | Wood Floors