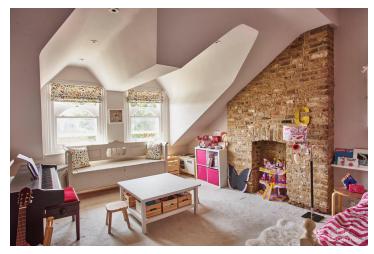

## FL1388 Bushwood - TW9

https://www.freshlocations.com/property/bushwood/

Large, semi-detached filming location house near the river and Kew Gardens in South West London. Open plan ground floor space with a modern extension and bi-fold doors leading to a garden. Large kitchen/dining/living area with an island kitchen. Light and modern style with exposed brick, parquet floors, skylights and fireplace. Large ensuite bedrooms plus children's bedrooms. London Borough of Richmond.

## **Features**

Bay Window | Decked Terrace | Ensuite | Exposed Brick | Fireplace | Garden | Home Office | Island Cooker | Island Kitchen | Large Bedroom | Large Kitchen | Light Wood Floor | Panelling | Parquet Floor | Skylights | Staircase | Unrestricted Parking | Walk In Shower | Wood Floors