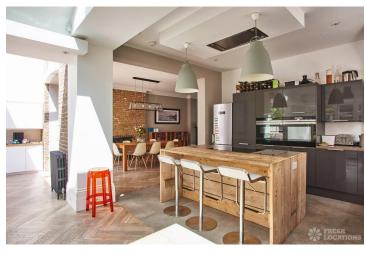

## FL1388 Bushwood - TW9

https://www.freshlocations.com/property/bushwood/

Large, semi-detached filming location house near the river and Kew Gardens in South West London. Open plan ground floor space with a modern extension and bi-fold doors leading to a garden. Large kitchen/dining/living area with an island kitchen. Light and modern style with exposed brick, parquet floors, skylights and fireplace. Large ensuite bedrooms plus children's bedrooms. London Borough of Richmond.

## **Features**

Bay Window | Decked Terrace | Ensuite | Exposed Brick | Fireplace | Garden | Home Office | Island Cooker | Island Kitchen | Large Bedroom | Large Kitchen | Light Wood Floor | Panelling | Parquet Floor | Skylights | Staircase | Unrestricted Parking | Walk In Shower | Wood Floors