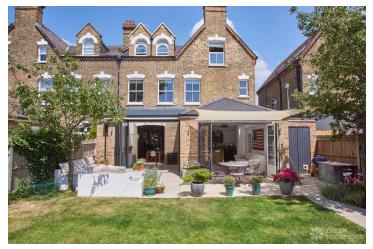

## FL1388 Bushwood - TW9

https://www.freshlocations.com/property/bushwood/

Large, semi-detached filming location house near the river and Kew Gardens in South West London. Open plan ground floor space with a modern extension and bi-fold doors leading to a garden. Large kitchen/dining/living area with an island kitchen. Light and modern style with exposed brick, parquet floors, skylights and fireplace. Large ensuite bedrooms plus children's bedrooms. London Borough of Richmond.

## **Features**

Bay Window | Decked Terrace | Ensuite | Exposed Brick | Fireplace | Garden | Home Office | Island Cooker | Island Kitchen | Large Bedroom | Large Kitchen | Light Wood Floor | Panelling | Parquet Floor | Skylights | Staircase | Unrestricted Parking | Walk In Shower | Wood Floors