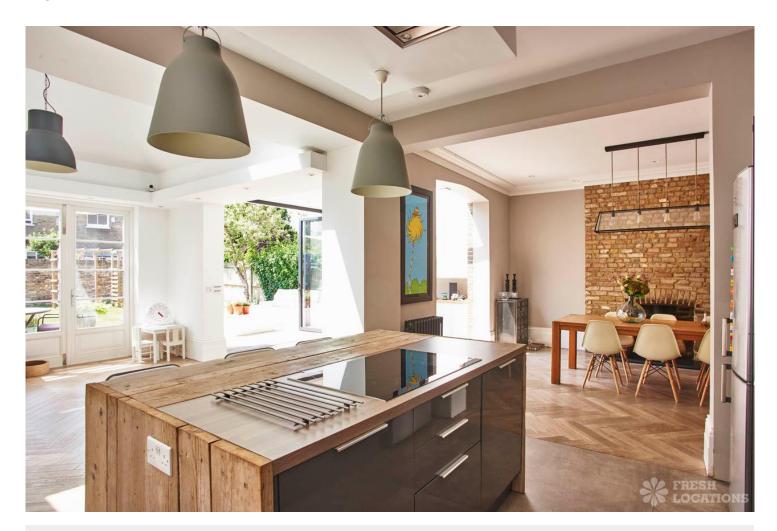

## FL1388 Bushwood - TW9

https://www.freshlocations.com/property/bushwood/

Large, semi-detached filming location house near the river and Kew Gardens in South West London. Open plan ground floor space with a modern extension and bi-fold doors leading to a garden. Large kitchen/dining/living area with an island kitchen. Light and modern style with exposed brick, parquet floors, skylights and fireplace. Large ensuite bedrooms plus children's bedrooms. London Borough of Richmond.

## **Features**

Bay Window | Decked Terrace | Ensuite | Exposed Brick | Fireplace | Garden | Home Office | Island Cooker | Island Kitchen | Large Bedroom | Large Kitchen | Light Wood Floor | Panelling | Parquet Floor | Skylights | Staircase | Unrestricted Parking | Walk In Shower | Wood Floors