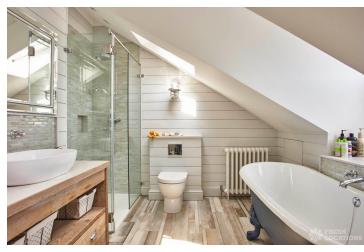

## **Features**

Bay Window | Decked Terrace | Ensuite | Exposed Brick | Fireplace | Garden | Home Office | Island Cooker | Island Kitchen | Large Bedroom | Large Kitchen | Light Wood Floor | Panelling | Parquet Floor | Skylights | Staircase | Unrestricted Parking | Walk In Shower | Wood Floors